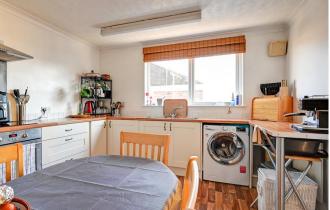

#### KITCHEN/BREAKFAST ROOM

Worktops with cupboards and drawers below and an inset stainless steel two and a half bowl sink with mixer tap. Tiled splashbacks. Built-in electric oven and grill. Inset four ring electric hob with stainless steel splashback and a stainless steel extractor above. Utility space below worktop with plumbing for washing machine. Space for fridge/freezer. Wall mounted electric heater. Coving. UPVC double glazed window to easterly aspect.