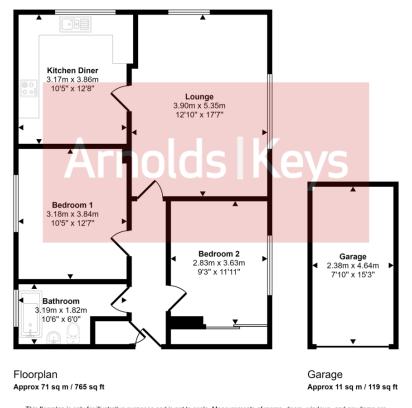

#### Approx Gross Internal Area 82 sq m / 884 sq ft

This floorplan is only for illustrative purposes and is not to scale. Measurements of rooms, doors, windows, and any items are approximate and no responsibility is taken for any error, omission or mis-statement. Icons of items such as bathroom suites are representations only and may not look like the real items. Made with Made Snappy 360.

#### LOUNGE/DINER

Two modern electric radiators. Coving. UPVC double glazed windows to easterly and southerly aspects.

#### KITCHEN/BREAKFAST ROOM

Worktops with cupboards and drawers below and an inset stainless steel two and a half bowl sink with mixer tap. Tiled splashbacks. Built-in electric oven and grill. Inset four ring electric hob with stainless steel splashback and a stainless steel extractor above. Utility space below worktop with plumbing for washing machine. Space for fridge/freezer. Wall mounted electric heater. Coving. UPVC double glazed window to easterly aspect.

#### BEDROOM 1

Wall mounted electric heater. Coving. UPVC double glazed window.

#### BEDROOM 2

Wall mounted electric heater. Built-in double wardrobe with two sliding mirrored doors. UPVC double glazed window to southerly aspect.

#### **BATHROOM**

Tiled walls and a white suite comprising panelled bath with an electric shower unit above, pedestal wash basin and WC. Electric heated towel radiator. Shaver Point. Extractor. Coving. UPVC double glazed window.

#### OUTSIDE

There are communal gardens to the front and side of Marlborough House and an integral single garage with up-and-over door.