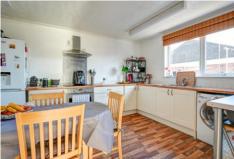

#### KITCHEN/BREAKFAST ROOM

Worktops with cupboards and drawers below and an inset stainless steel two and a half bowl sink with mixer tap. Tiled splashbacks. Built-in electric oven and grill. Inset four ring electric hob with stainless steel splashback and a stainless steel extractor above. Utility space below worktop with plumbing for washing machine. Space for fridge/freezer. Wall mounted electric heater. Coving. UPVC double glazed window to easterly aspect.