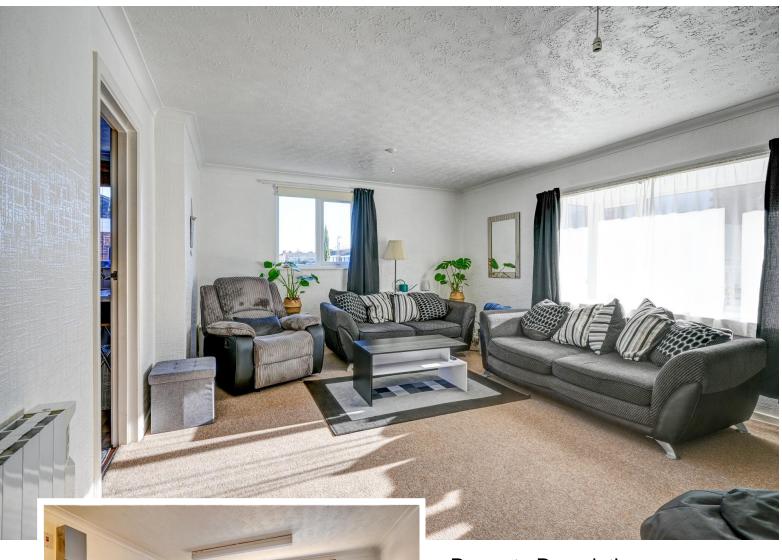

#### LOUNGE/DINER

Two modern electric radiators. Coving. UPVC double glazed windows to easterly and southerly aspects.