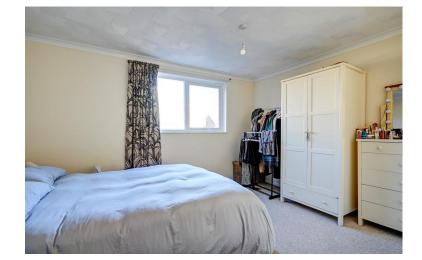

#### BEDROOM 1

Wall mounted electric heater. Coving. UPVC double glazed window.

#### BEDROOM 2

Wall mounted electric heater. Built-in double wardrobe with two sliding mirrored doors. UPVC double glazed window to southerly aspect.