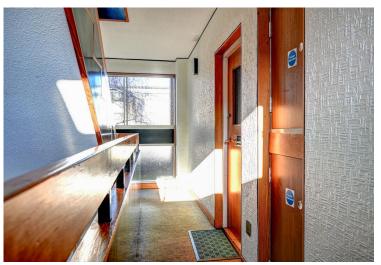

#### COMMUNAL ENTRANCE HALL

Security entry intercom system. Stairs to first floor.

#### **ENTRANCE HALL**

Security entry phone. Modern electric radiator. Built-in airing cupboard with hot water cylinder. Coving.