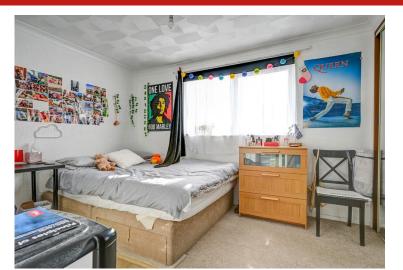

#### BEDROOM 1

Wall mounted electric heater. Coving. UPVC double glazed window.

#### BEDROOM 2

Wall mounted electric heater. Built-in double wardrobe with two sliding mirrored doors. UPVC double glazed window to southerly aspect.