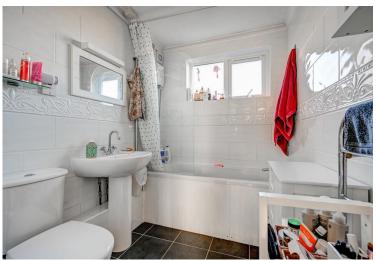

#### **BATHROOM**

Tiled walls and a white suite comprising panelled bath with an electric shower unit above, pedestal wash basin and WC. Electric heated towel radiator. Shaver Point. Extractor. Coving. UPVC double glazed window.