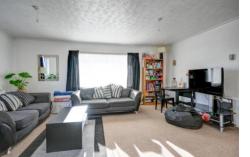

#### LOUNGE/DINER

Two modern electric radiators. Coving. UPVC double glazed windows to easterly and southerly aspects.