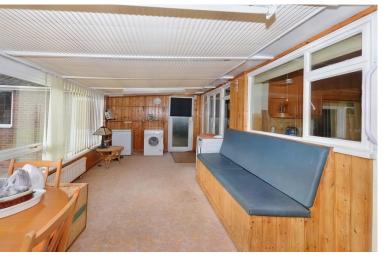

#### SUN ROOM

UPVC sealed unit double glazed windows over looking garden to the rear. Carpet, radiator, ceiling light, UPVC French doors to patio and full glazed UPVC door to side entrance. Wall mounted Glow Worm gas central heating boiler.