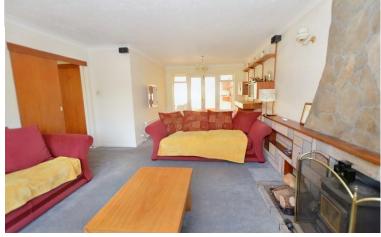

## SITTING/DINING ROOM

Dual aspect room with large UPVC sealed unit double glazed window to the front and French doors to the rear opening into the sun room. feature fireplace with multi fuel burner and mantle over. TV point, carpet, two radiators, three wall light points and two ceiling lights.