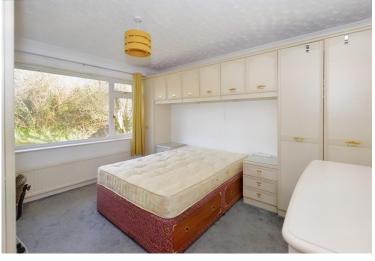

#### BEDROOM ONE

UPVC sealed unit double glazed window to the front, carpet, ceiling light, range of built in wardrobes and dressing table. Radiator.