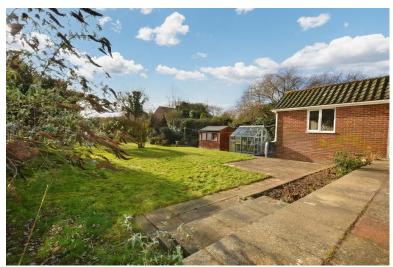

#### OUTSIDE

The bungalow is approached by a long driveway with parking for 3-4 cars plus caravan or motorhome. The property sits back off the road, with lawned garden and hedging to the front. DETACHED GARAGE to the side with electronic roller door, power and light, window to side and rear and door to side. At the side of the garage there are steps leading down to the rear of the property. The rear garden is south facing mainly laid to lawn with mature flowerbed and shrub borders, garden pond, two patio areas, wood and coal store, garden shed and greenhouse. At the rear of the garden there is a beck running through.