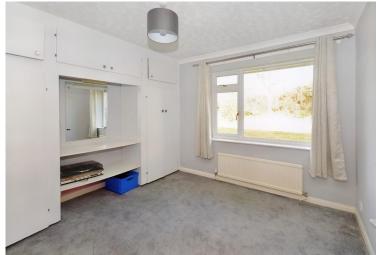

#### **BEDROOM TWO**

UPVC sealed unit double glazed window to the rear, radiator, built in wardrobe, ceiling light.