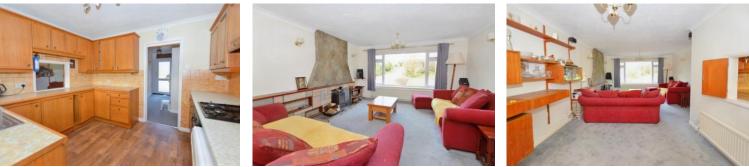

## SITTING/DINING ROOM

Dual aspect room with large UPVC sealed unit double glazed window to the front and French doors to the rear opening into the sun room. feature fireplace with multi fuel burner and mantle over. TV point, carpet, two radiators, three wall light points and two ceiling lights.

## KITCHEN

Window and door to rear opening into sun room. A range of base units with work surface over, space and plumbing for dishwasher, inset four ring gas hob and built in gas cooker. Integral fridge. Inset 1 1/2 bowl sink unit with mixer tap over. Matching range of wall mounted cupboards, wall mounted central heating programmer. Radiator, ceiling light point. Vinyl flooring.