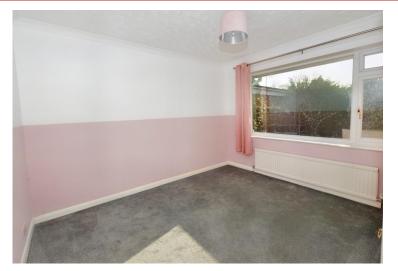

#### BEDROOM THREE

UPVC sealed unit double glazed window to the front, radiator, carpet, ceiling light, built in wardrobes.

#### BATHROOM

UPVC sealed unit double glazed window tot he rear. Four piece suite comprising of low level WC, pedestal wash hand basin, panelled bath and separate shower cubicle., Vinyl flooring, ceiling light and radiator.