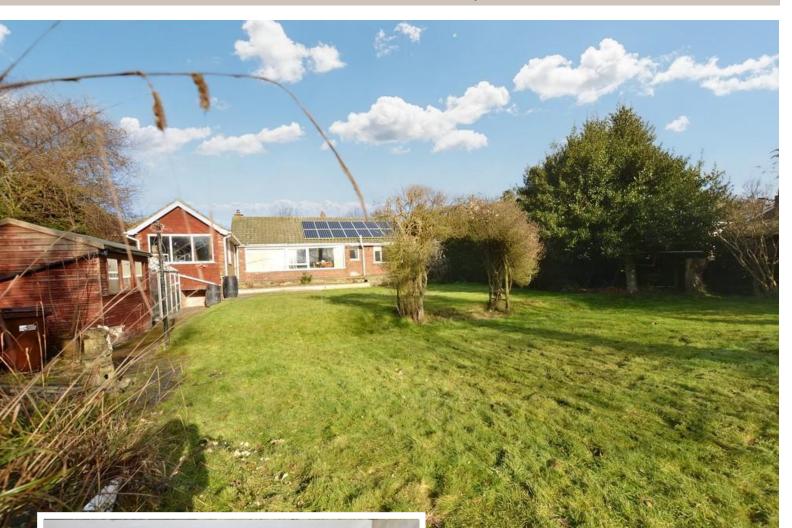

The property is set back off the road with parking for a number of vehicles plus caravan or motorhome. The property is located just a short walk from the village centre and beach in this popular North Norfolk coastal destination, an ideal home for permanent or holiday use.

#### OUTSIDE

The bungalow is approached by a long driveway with parking for 3-4 cars plus caravan or motorhome. The property sits back off the road, with lawned garden and hedging to the front. DETACHED GARAGE to the side with electronic roller door, power and light, window to side and rear and door to side. At the side of the garage there are steps leading down to the rear of the property. The rear garden is south facing mainly laid to lawn with mature flowerbed and shrub borders, garden pond, two patio areas, wood and coal store, garden shed and greenhouse. At the rear of the garden there is a beck running through.