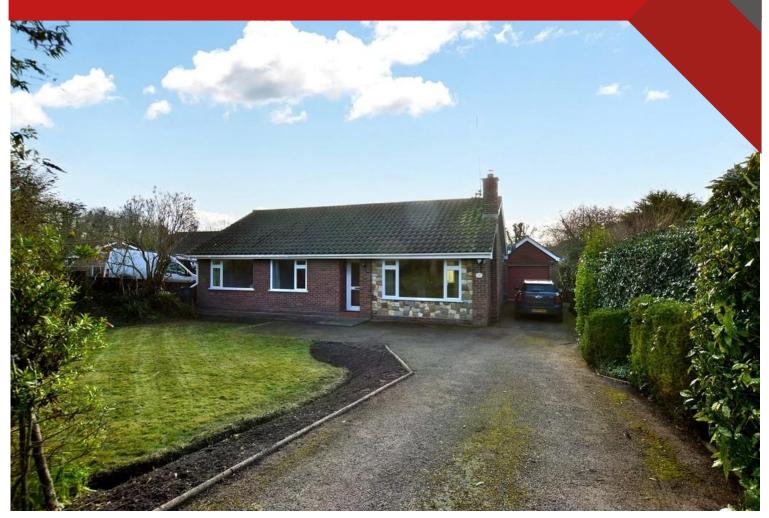

# Glendale, 5 Heath Lane, Mundesley, NR11 8JP

Offered with no onward chain is this detached bungalow occupying a large plot with south facing gardens and small stream at the rear. The property would benefit from updating but offers generous, three-bedroom accommodation and just a short walk from the village centre and beach.

The property is set back off the road with parking for a number of vehicles plus caravan or motorhome. The property is located just a short walk from the village centre and beach in this popular North Norfolk coastal destination, an ideal home for permanent or holiday use.

#### OUTSIDE

The bungalow is approached by a long driveway with parking for 3-4 cars plus caravan or motorhome. The property sits back off the road, with lawned garden and hedging to the front. DETACHED GARAGE to the side with electronic roller door, power and light, window to side and rear and door to side. At the side of the garage there are steps leading down to the rear of the property. The rear garden is south facing mainly laid to lawn with mature flowerbed and shrub borders, garden pond, two patio areas, wood and coal store, garden shed and greenhouse. At the rear of the garden there is a beck running through.