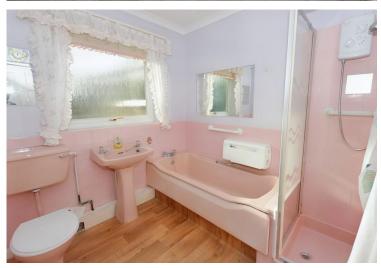

#### BATHROOM

UPVC sealed unit double glazed window tot he rear. Four piece suite comprising of low level WC, pedestal wash hand basin, panelled bath and separate shower cubicle., Vinyl flooring, ceiling light and radiator.