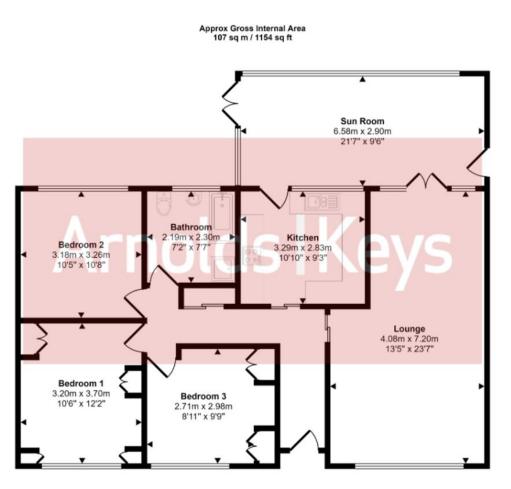

Floorplan

Arnolds Keys refer sellers and buyers to various trusted firms for services associated with the home move process, for which in some cases a referral fee is paid to Arnolds Keys by the service provider. It is your decision whether you choose to deal with those firms. Arnol ds Keys from time to time, recommends conveyancing services. Should you decide to use them we could receive a referral fee of up to £210. Arnolds Keys recommend Mortgage Advice Bureau (MAB) to sellers and buyer for mortgage advice. Should you decide to use MAB we would receive a referral fee of £250. Arnolds Keys recommend Hadley and Ottaway (H&O) for removal services. Should you decide to use H&O we would receive a referral fee of 10% of the net final invoice.

#### ENTRANCE HALL

Doors to all rooms, carpet, two ceiling light points, radiator, telephone point, door to storage cloaks cupboard with shelving. Access to loft space.

## SITTING/DINING ROOM

Dual aspect room with large UPVC sealed unit double glazed window to the front and French doors to the rear opening into the sun room. feature fireplace with multi fuel burner and mantle over. TV point, carpet, two radiators, three wall light points and two ceiling lights.

## KITCHEN

Window and door to rear opening into sun room. A range of base units with work surface over, space and plumbing for dishwasher, inset four ring gas hob and built in gas cooker. Integral fridge. Inset 1 1/2 bowl sink unit with mixer tap over. Matching range of wall mounted cupboards, wall mounted central heating programmer. Radiator, ceiling light point. Vinyl flooring.

#### SUN ROOM

UPVC sealed unit double glazed windows over looking garden to the rear. Carpet, radiator, ceiling light, UPVC French doors to patio and full glazed UPVC door to side entrance. Wall mounted Glow Worm gas central heating boiler.

#### BEDROOM ONE

UPVC sealed unit double glazed window to the front, carpet, ceiling light, range of built in wardrobes and dressing table. Radiator.

#### **BEDROOM TWO**

UPVC sealed unit double glazed window to the rear, radiator, built in wardrobe, ceiling light.

#### BEDROOM THREE

UPVC sealed unit double glazed window to the front, radiator, carpet, ceiling light, built in wardrobes.

#### BATHROOM

UPVC sealed unit double glazed window tot he rear. Four piece suite comprising of low level WC, pedestal wash hand basin, panelled bath and separate shower cubicle., Vinyl flooring, ceiling light and radiator.