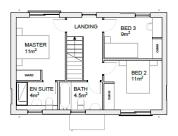

MASTER 14m<sup>2</sup> BN SUITE 14m<sup>2</sup> BATH 4.5m<sup>2</sup> BATH 4.5m<sup>2</sup> BED 3 BED 3 BED 2 11m<sup>2</sup>

First Floor Plan

#### House type 1-Plots: 5 3 Bed Detatched

First Floor Plan