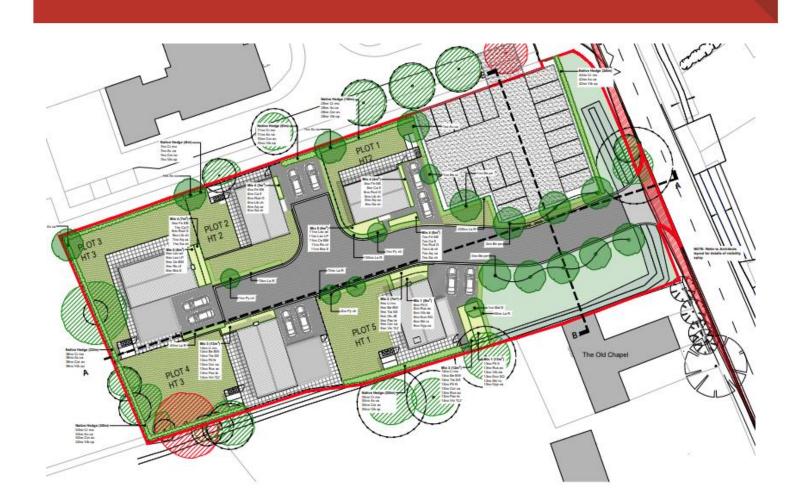

#### Planning

Reserved Matters were approved on 28 September 2022 (3PL/2021/0223/D) The Original Consent (3PL/2017/1267/O) was for the development of 5 detached dwellings.

It also incorporates the development of a car park for use by the primary school on land to the front. The intention is that the primary school will take over the maintenance of the car park.

#### Accommodation

We understand the residential units will have approximate Gross Internal Areas (GIA) as follows:-

| Description | M <sup>2</sup> | Sq Ft |
|-------------|----------------|-------|
| Plot 1      | 92             | 990   |
| Plot 2      | 92             | 990   |
| Plot 3      | 140            | 1,485 |
| Plot 4      | 140            | 1,485 |
| Plot 5      | 94             | 1,001 |
|             |                |       |