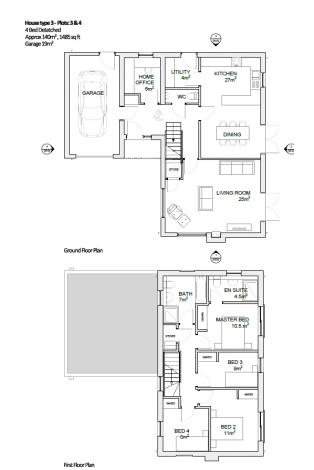

#### Accommodation

We understand the residential units will have approximate Gross Internal Areas (GIA) as follows:-

| Description | M <sup>2</sup> | Sq Ft |
|-------------|----------------|-------|
| Plot 1      | 92             | 990   |
| Plot 2      | 92             | 990   |
| Plot 3      | 140            | 1,485 |
| Plot 4      | 140            | 1,485 |
| Plot 5      | 94             | 1,001 |
|             |                |       |

### Arnolds | Keys

Trusted Property Experts

House type 2a - Plot: 1 3 Bed Detatched Approx 92m<sup>2</sup>, 990 sq ft

First Floor Plan

House type 2b - Plot: 2 3 Bed Detatched Approx 92m<sup>2</sup>, 990 sq ft