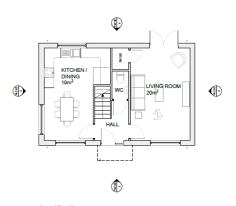

### Arnolds | Keys

Trusted Property Experts

House type 2a - Plot: 1 3 Bed Detatched Approx 92m<sup>2</sup>, 990 sq ft

First Floor Plan

House type 2b - Plot: 2 3 Bed Detatched Approx 92m<sup>2</sup>, 990 sq ft