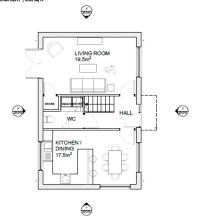

#### Accommodation

We understand the residential units will have approximate Gross Internal Areas (GIA) as follows:-

| Description | M <sup>2</sup> | Sq Ft |
|-------------|----------------|-------|
| Plot 1      | 92             | 990   |
| Plot 2      | 92             | 990   |
| Plot 3      | 140            | 1,485 |
| Plot 4      | 140            | 1,485 |
| Plot 5      | 94             | 1,001 |
|             |                |       |

#### House type 1-Plots: 5 3 Bed Detatched

First Floor Plan