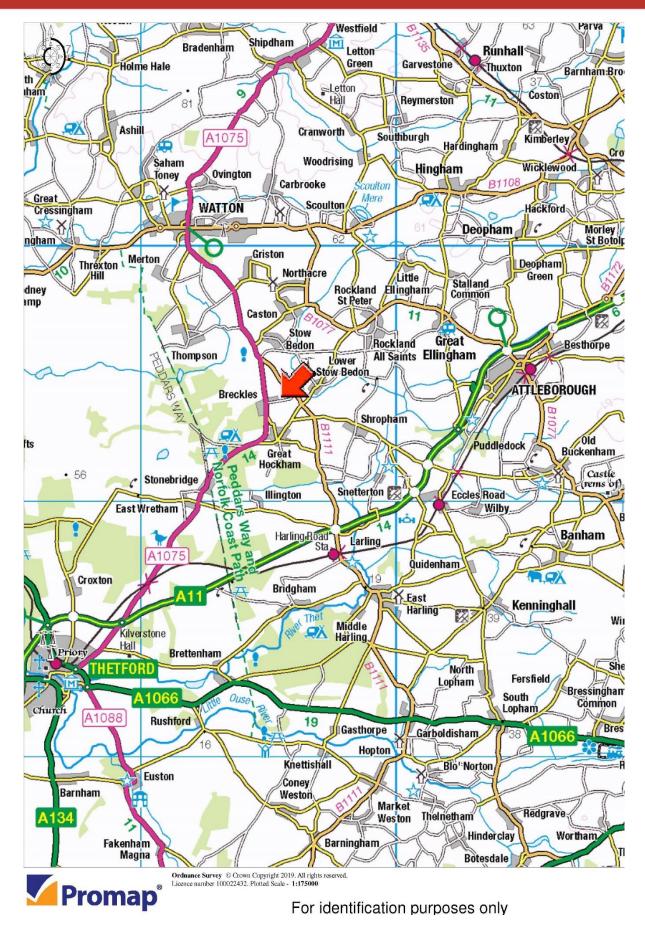

## Land Adjacent Caston Primary School, The Street, Caston, Attleborough, Norfolk NR17 1DD

The site is situated in the heart of the village of Caston, a popular and attractive Wayland village situated approximately 18 miles south west of Norwich and 7 miles north west of Attleborough, with good access to the A11 tech corridor.

The subject property is situated in the heart of the village adjacent to the primary school and new developments have occurred opposite. The site is generally level and ready for development shortly, subject to approval of all reserved matters.