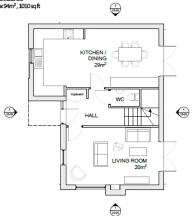

#### Accommodation

We understand the residential units will have approximate Gross Internal Areas (GIA) as follows:-

| Description | M <sup>2</sup> | Sq Ft |
|-------------|----------------|-------|
| Plot 1      | 92             | 990   |
| Plot 2      | 92             | 990   |
| Plot 3      | 140            | 1,485 |
| Plot 4      | 140            | 1,485 |
| Plot 5      | 94             | 1,001 |
|             |                |       |

### Arnolds | Keys

Trusted Property Experts

House type 2a - Plot: 1 3 Bed Detatched Approx 92m<sup>2</sup>, 990 sq ft

First Floor Plan

House type 2b - Plot: 2 3 Bed Detatched Approx 92m<sup>2</sup>, 990 sq ft