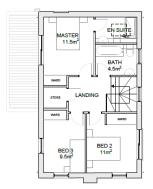

#### Accommodation

We understand the residential units will have approximate Gross Internal Areas (GIA) as follows:-

| Description | M <sup>2</sup> | Sq Ft |
|-------------|----------------|-------|
| Plot 1      | 92             | 990   |
| Plot 2      | 92             | 990   |
| Plot 3      | 140            | 1,485 |
| Plot 4      | 140            | 1,485 |
| Plot 5      | 94             | 1,001 |
|             |                |       |

MASTER 14m<sup>2</sup> BN SUITE 14m<sup>2</sup> BATH 4.5m<sup>2</sup> BATH 4.5m<sup>2</sup> BED 3 BED 3 BED 2 11m<sup>2</sup>

First Floor Plan