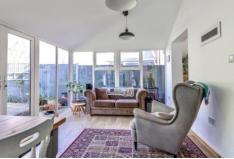

Overlooking the rear garden and spanning the width of the house, the sun room flows into the kitchen and living room, with ample space for dining and seating. There are patio doors leading into the garden and laminate flooring throughout.