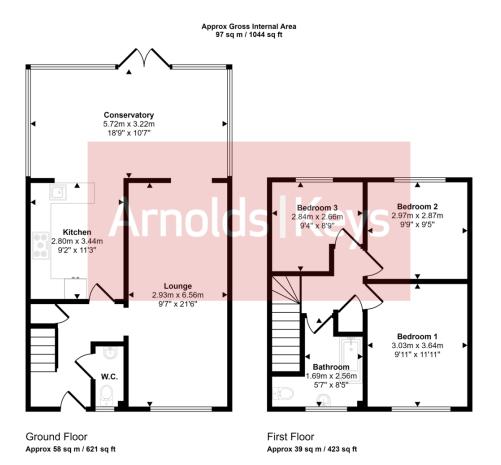

This floorplan is only for illustrative purposes and is not to scale. Measurements of rooms, doors, windows, and any items are approximate and no responsibility is taken for any error, omission or mis-statement. Icons of items such as bathroom suites are representations only and may not look like the real items. Made with Made Snappy 360.

## **ENTRANCE HALL**

Upon entering the property, you are welcomed into the entrance hall. Giving access to the kitchen and living room, as well as the downstairs WC. There is tiled flooring throughout and under stairs storage.

## LIVING ROOM

With a window to the front aspect, there is a large opening leading into the sun room. The living room has laminate flooring throughout.

The modern fitted kitchen comprises a mix of wall and base units, solid wood worktops, an inset ceramic sink, range cooker with extractor hood and under cabinet lighting. There is a tiled floor and built in appliances such as a dishwasher and fridge/freezer.

Overlooking the rear garden and spanning the width of the house, the sun room flows into the kitchen and living room, with ample space for dining and seating. There are patio doors leading into the garden and laminate flooring throughout.

## WC

Fitted with a two piece suite including WC and hand wash basin. There is a small window to the front aspect.

### **BEDROOM ONE**

Overlooking the front aspect, the principal bedroom has laminate flooring throughout and is a generously sized double bedroom.

## **BEDROOM TWO**

Carpeted throughout and with a window overlooking the rear garden.

## **BEDROOM THREE**

Equally of a generous size to bedroom two, this room is carpeted throughout with a window to the rear aspect.

## **BATHROOM**

This modern bathroom is fitted with a three piece suite comprising bath with shower head, WC and hand wash basin and a tiled floor.