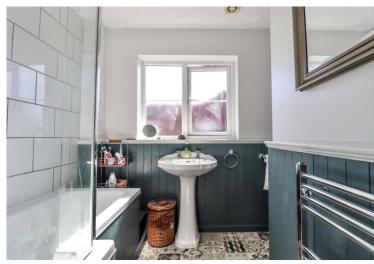

## **BATHROOM**

This modern bathroom is fitted with a three piece suite comprising bath with shower head, WC and hand wash basin and a tiled floor.