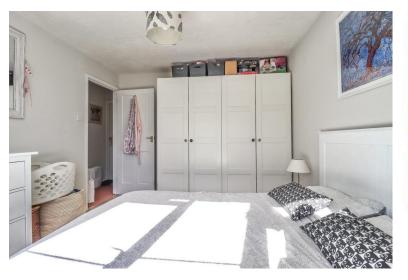

### **BEDROOM ONE**

Overlooking the front aspect, the principal bedroom has laminate flooring throughout and is a generously sized double bedroom.

## **BEDROOM TWO**

Carpeted throughout and with a window overlooking the rear garden.

## **BEDROOM THREE**

Equally of a generous size to bedroom two, this room is carpeted throughout with a window to the rear aspect.