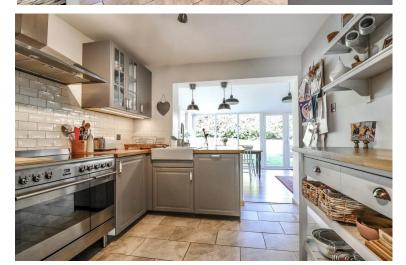

## LIVING ROOM

With a window to the front aspect, there is a large opening leading into the sun room. The living room has laminate flooring throughout.

The modern fitted kitchen comprises a mix of wall and base units, solid wood worktops, an inset ceramic sink, range cooker with extractor hood and under cabinet lighting. There is a tiled floor and built in appliances such as a dishwasher and fridge/freezer.