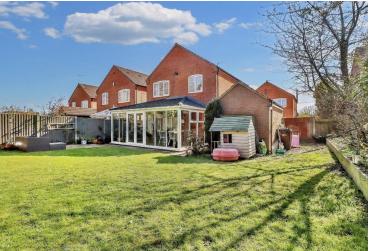

### **GARDEN**

The rear garden is mainly laid to lawn and bordered by shrubs, plants and hedging. Giving access to the detached garage with manual up and over door and leading out to the front of the property where there is parking for two vehicles.