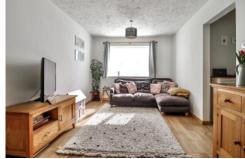

## LIVING ROOM

With a window to the front aspect, there is a large opening leading into the sun room. The living room has laminate flooring throughout.

The modern fitted kitchen comprises a mix of wall and base units, solid wood worktops, an inset ceramic sink, range cooker with extractor hood and under cabinet lighting. There is a tiled floor and built in appliances such as a dishwasher and fridge/freezer.