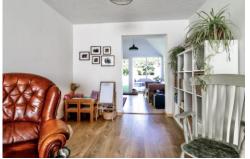

## **ENTRANCE HALL**

Upon entering the property, you are welcomed into the entrance hall. Giving access to the kitchen and living room, as well as the downstairs WC. There is tiled flooring throughout and under stairs storage.