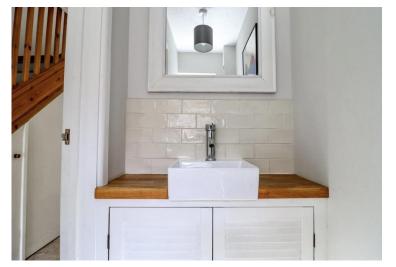

## WC

Fitted with a two piece suite including WC and hand wash basin. There is a small window to the front aspect.