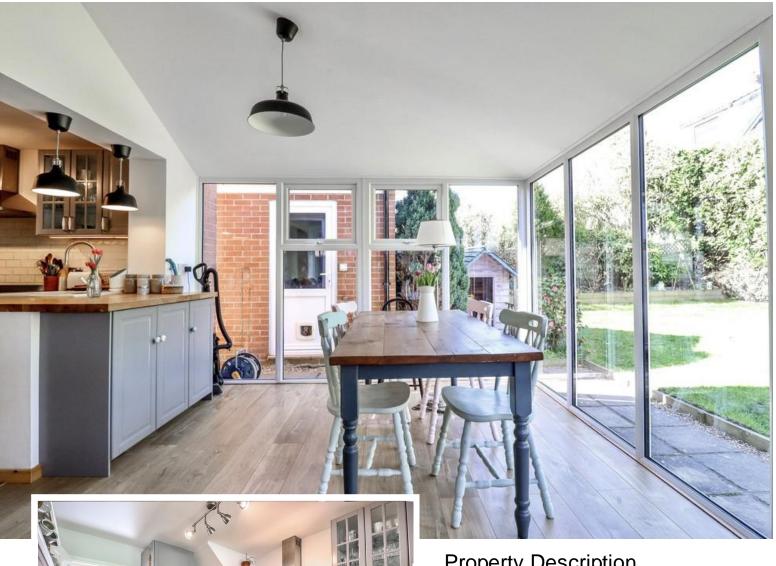

## LIVING ROOM

With a window to the front aspect, there is a large opening leading into the sun room. The living room has laminate flooring throughout.

The modern fitted kitchen comprises a mix of wall and base units, solid wood worktops, an inset ceramic sink, range cooker with extractor hood and under cabinet lighting. There is a tiled floor and built in appliances such as a dishwasher and fridge/freezer.

Overlooking the rear garden and spanning the width of the house, the sun room flows into the kitchen and living room, with ample space for dining and seating. There are patio doors leading into the garden and laminate flooring throughout.