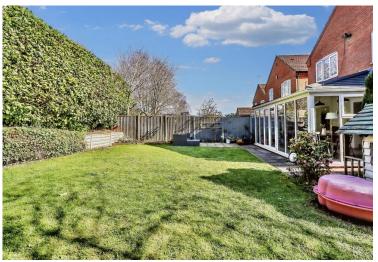

### **GARDEN**

The rear garden is mainly laid to lawn and bordered by shrubs, plants and hedging. Giving access to the detached garage with manual up and over door and leading out to the front of the property where there is parking for two vehicles.