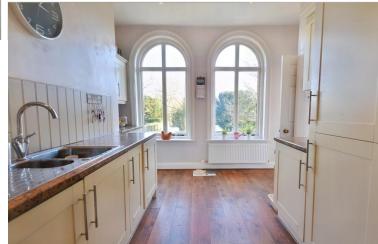

#### **KITCHEN**

Fitted with wall and base units with work surface and inset stainless steel sink with mixer tap and rinse bowl. Stainless steel gas hob with stainless steel splash back and electric oven, stainless steel extractor hood over. Built-in washing machine, dishwasher and fridge/freezer. Two feature windows with arched glazed top light to front. Laminate flooring, smooth ceiling with led lighting.