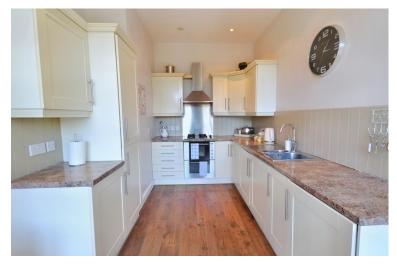

#### **KITCHEN**

Fitted with wall and base units with work surface and inset stainless steel sink with mixer tap and rinse bowl. Stainless steel gas hob with stainless steel splash back and electric oven, stainless steel extractor hood over. Built-in washing machine, dishwasher and fridge/freezer. Two feature windows with arched glazed top light to front. Laminate flooring, smooth ceiling with led lighting.