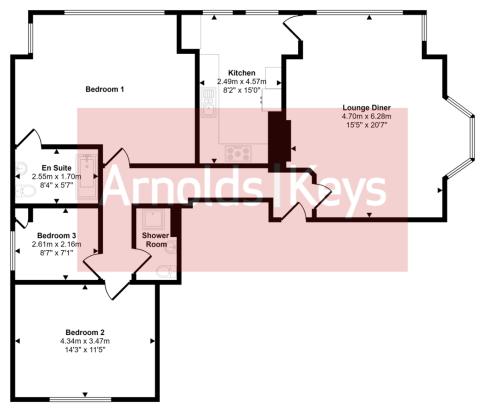

Approx Gross Internal Area 107 sq m / 1153 sq ft

Floorplan

This floorplan is only for illustrative purposes and is not to scale. Measurements of rooms, doors, windows, and any items are approximate and no responsibility is taken for any error, omission or mis-statement. Icons of items such as bathroom suites are representations only and may not look like the real items. Made with Made Snappy 360.