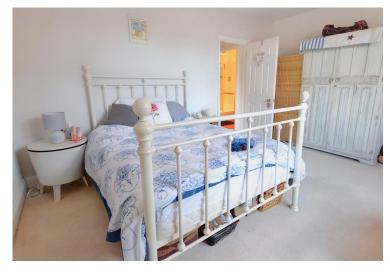

#### BEDROOM 2

Single glazed window to rear. Carpeted flooring, smooth ceiling and radiator.

#### BEDROOM 3

Double glazed window to the side. Carpeted flooring, smooth ceiling. Radiator. Central heating boiler behind cupboard.