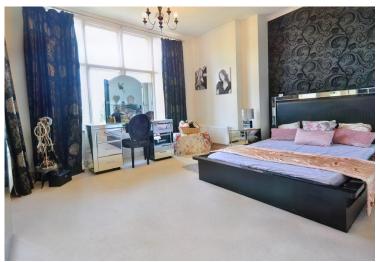

#### BEDROOM 1

Single glazed sliding sash box bay window and single glazed timber frames window to the front, carpeted flooring, smooth ceiling and radiator. Door to ensuite.