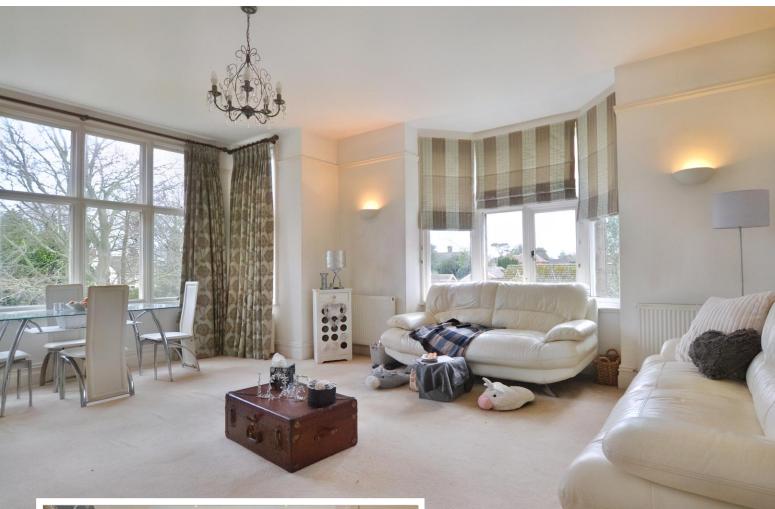

#### LOUNGE

Single glazed bay window to side and single glazed feature window to front aspect. Carpeted flooring, smooth ceiling, picture rail and wall lights. Feature fire place and radiator. Wall mounted heating thermostat, door to kitchen and door to inner hallway.