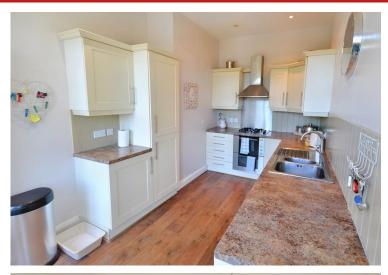

#### **KITCHEN**

Fitted with wall and base units with work surface and inset stainless steel sink with mixer tap and rinse bowl. Stainless steel gas hob with stainless steel splash back and electric oven, stainless steel extractor hood over. Built-in washing machine, dishwasher and fridge/freezer. Two feature windows with arched glazed top light to front. Laminate flooring, smooth ceiling with led lighting.