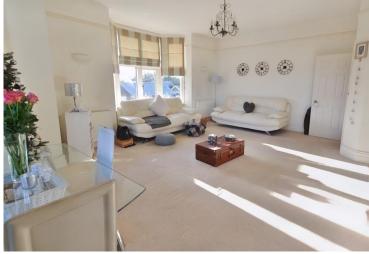

#### LOUNGE

Single glazed bay window to side and single glazed feature window to front aspect. Carpeted flooring, smooth ceiling, picture rail and wall lights. Feature fire place and radiator. Wall mounted heating thermostat, door to kitchen and door to inner hallway.