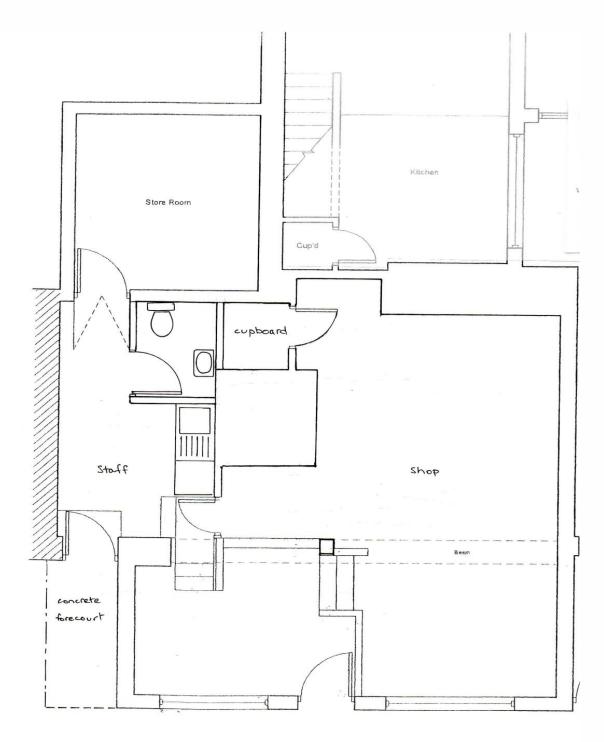

#### Accommodation

The property has previously been measured and the ground floor retail property provides the following accommodation:

| Description                                         | SqM                | SqFt           |
|-----------------------------------------------------|--------------------|----------------|
| Main retail area<br>Treatment rooms / Storage<br>WC | 40.55<br>19.04<br> | 436<br>205<br> |
| TOTAL NIA                                           | 59.55              | 641            |

## Arnolds | Keys

Trusted Property Experts

GROUND FLOOR PLAN 1:50