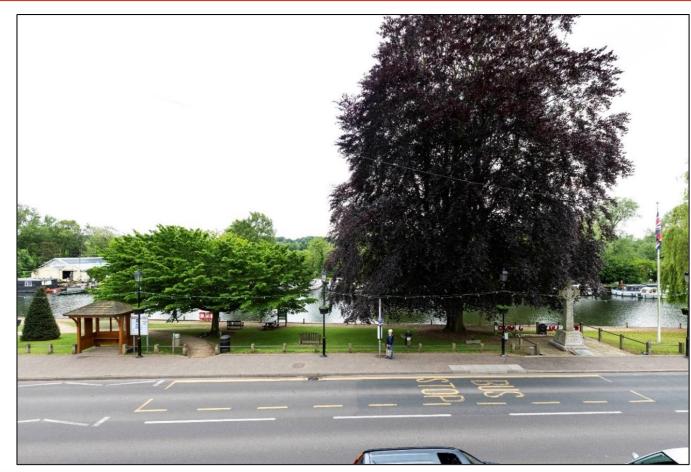

# **Arnolds | Keys**

Trusted Property Experts

Retail Unit 59.55 m<sup>2</sup> (641 SqFt) Retail

To Let

ATTRACTIVE LOCATION
OVERLOOKING RIVER GREEN

FRONTING A1242 YARMOUTH ROAD

CLOSE TO NEW RIVER GREEN PANTRY

71 Yarmouth Road, Norwich, Norfolk NR7 0AA

Convenient ground floor shop overlooking the river green in the suburb of Thorpe St Andrew, fronting the main Yarmouth Road, the A1242.

The property is located fronting Yarmouth Road, approximately 1 mile east of Norwich city centre. The immediate surrounding area is predominantly residential although there are a number of commercial uses nearby including Chaplin Farrant Architects, Rushcutters Public House and Harleys Barbers Shop and River Green Pantry.