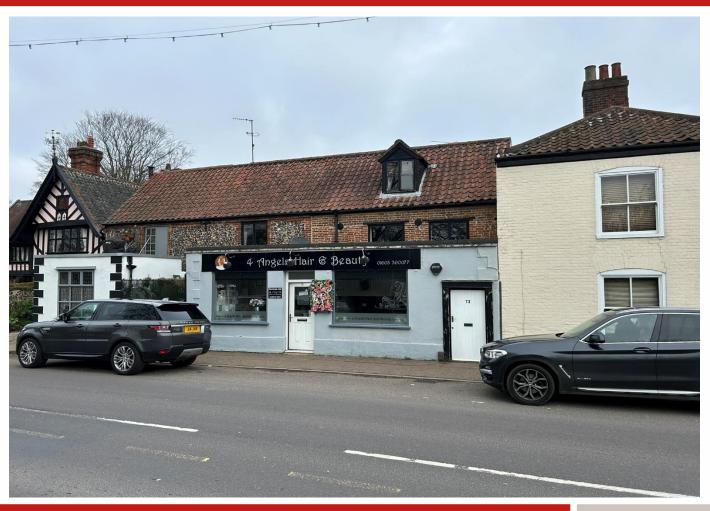

71 Yarmouth Road, Norwich, Norfolk NR7 0AA

Convenient ground floor shop overlooking the river green in the suburb of Thorpe St Andrew, fronting the main Yarmouth Road, the A1242.

The property is located fronting Yarmouth Road, approximately 1 mile east of Norwich city centre. The immediate surrounding area is predominantly residential although there are a number of commercial uses nearby including Chaplin Farrant Architects, Rushcutters Public House and Harleys Barbers Shop and River Green Pantry.

### **Description**

The subject property comprises a mid terrace building built of traditional brick and part flint construction under a pitched pantiled roof. The property provides a ground floor shop, with access to the side.

The shop is available to let, and has a display window to Yarmouth Road and is under a flat roofed front extension. This opens into a larger trading area which is fitted out with hairdressing stations and a rear consulting room.