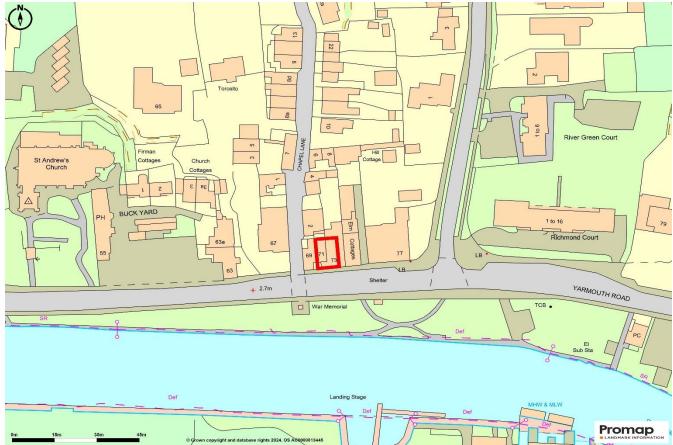

71 Yarmouth Road, Norwich, Norfolk NR7 0AA

Convenient ground floor shop overlooking the river green in the suburb of Thorpe St Andrew, fronting the main Yarmouth Road, the A1242.

The property is located fronting Yarmouth Road, approximately 1 mile east of Norwich city centre. The immediate surrounding area is predominantly residential although there are a number of commercial uses nearby including Chaplin Farrant Architects, Rushcutters Public House and Harleys Barbers Shop and River Green Pantry.