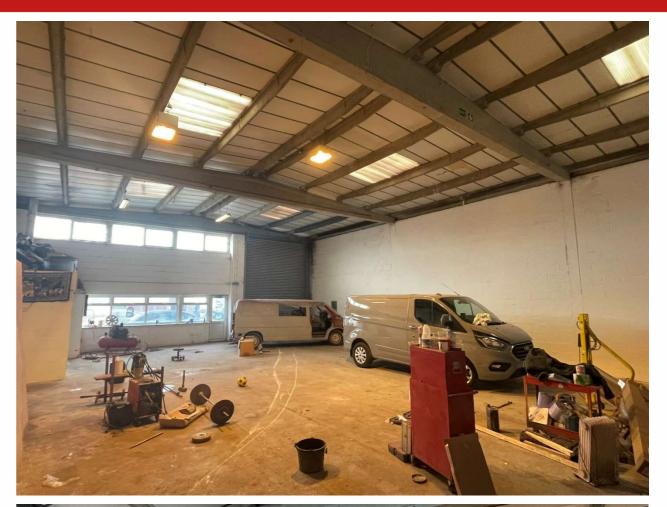

## Description

The units comprise of concrete frame construction with pitched lined roof, incorporating translucent light panels. The warehouse area has concrete floors and fluorescent lighting with vehicular access via a roller shutter loading door to the front.

The property benefits from an eaves height of approximately 4.9M and a good sized yard to the front.

Internally, the unit generally provides full height accommodation with W.C. facilities and 3-phase power.