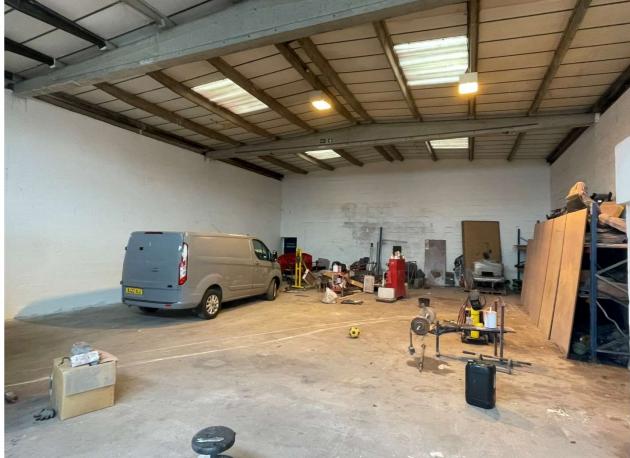

## Description

The units comprise of concrete frame construction with pitched lined roof, incorporating translucent light panels. The warehouse area has concrete floors and fluorescent lighting with vehicular access via a roller shutter loading door to the front.

The property benefits from an eaves height of approximately 4.9M and a good sized yard to the front.

Internally, the unit generally provides full height accommodation with W.C. facilities and 3-phase power.