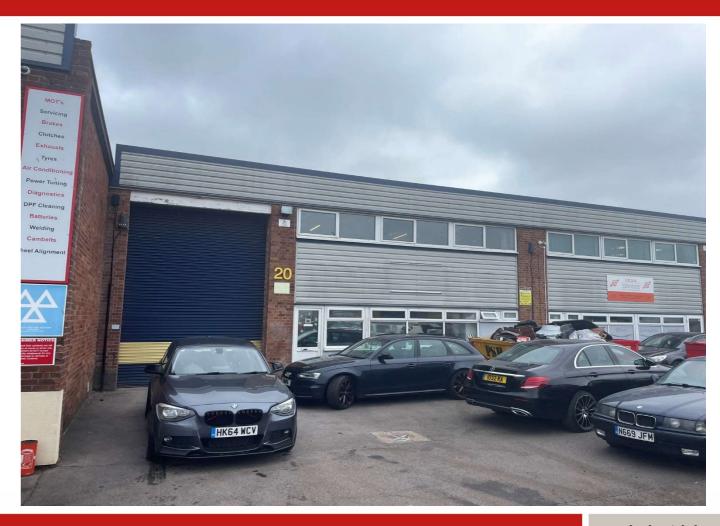

# Industrial/Warehouse Unit 212.37 m² (2,286 sqft)

Industrial

**TO LET** 

MODERN LIGHT INDUSTRIAL UNIT

LOCATED ON NORWICH AIRPORT INDUSTRIAL ESTATE

CLOSE TO NORTHERN DISTRIBUTOR ROAD

ROLLER SHUTTER LOADING DOOR

## Description

The units comprise of concrete frame construction with pitched lined roof, incorporating translucent light panels. The warehouse area has concrete floors and fluorescent lighting with vehicular access via a roller shutter loading door to the front.

The property benefits from an eaves height of approximately 4.9M and a good sized yard to the front.

Internally, the unit generally provides full height accommodation with W.C. facilities and 3-phase power.