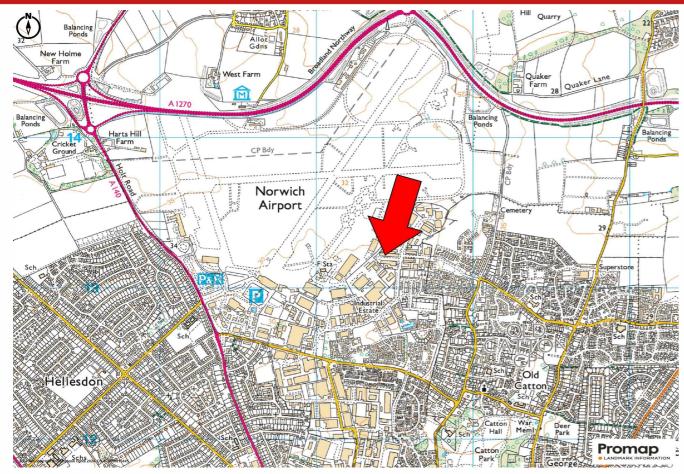

**3 PHASE ELECTRICITY** 

20 Javelin Road, Norwich, Norfolk NR6 6HP

Javelin Road is accessed off Hurricane Way, the main estate road, the busy Airport Industrial Estate, approximately three miles north of Norwich city centre.

The unit is well located being close to the A140, which connects directly with Norwich's outer ring road and the city centre, and the new Northern Distributor Road. Nearby occupiers include Anglian Home Improvements, KLM UK and Lotus.