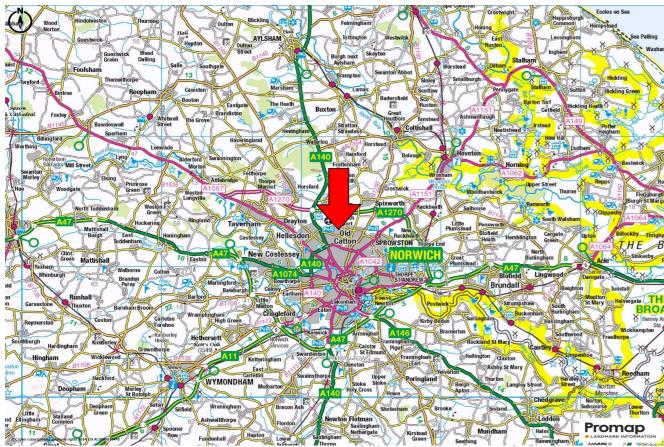

**3 PHASE ELECTRICITY** 

20 Javelin Road, Norwich, Norfolk NR6 6HP

Javelin Road is accessed off Hurricane Way, the main estate road, the busy Airport Industrial Estate, approximately three miles north of Norwich city centre.

The unit is well located being close to the A140, which connects directly with Norwich's outer ring road and the city centre, and the new Northern Distributor Road. Nearby occupiers include Anglian Home Improvements, KLM UK and Lotus.