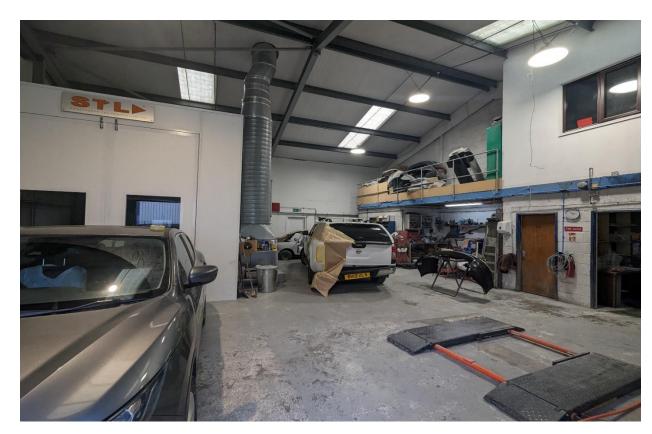

Internally the property comprises an open plan ground floor workshop accessed via a roller shutter loading door and two pedestrian doors. There are WC facilities and a small storeroom to the rear of the unit.

There is a small mezzanine currently used for storage, office space and a kitchenette. The property has a minimum eaves height of 4.62m (max 6.45m) and also provides three phase electricity.

To the front of the property is a shared access road and approximately 6 parking spaces.