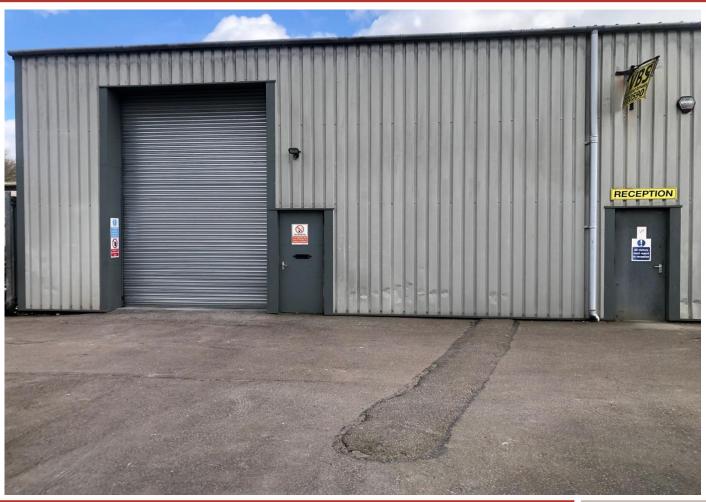

Internally the property comprises an open plan ground floor workshop accessed via a roller shutter loading door and two pedestrian doors. There are WC facilities and a small storeroom to the rear of the unit.

There is a small mezzanine currently used for storage, office space and a kitchenette. The property has a minimum eaves height of 4.62m (max 6.45m) and also provides three phase electricity.

To the front of the property is a shared access road and approximately 6 parking spaces.