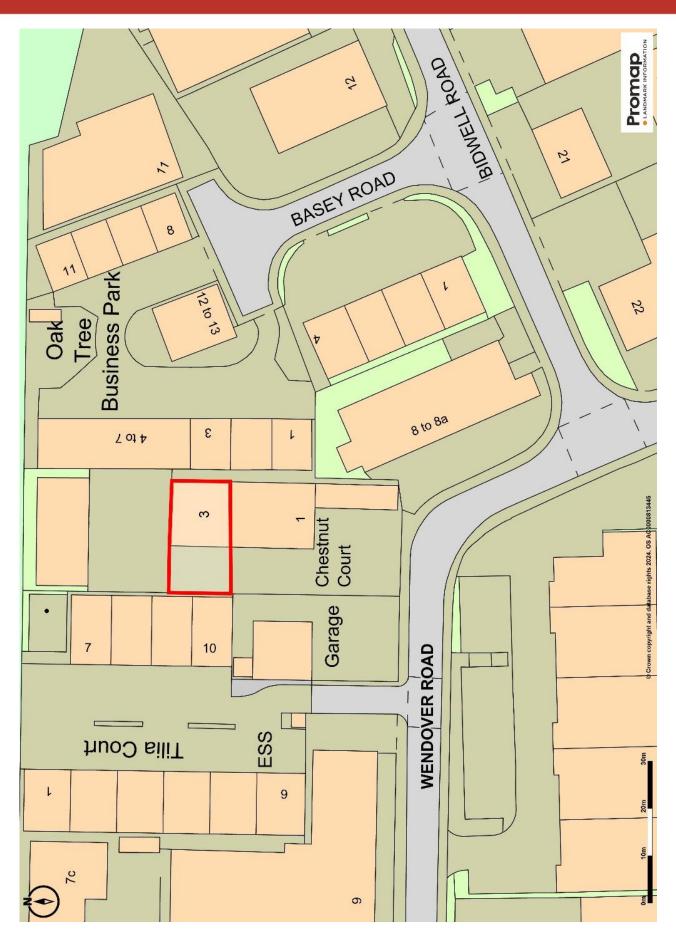

CURRENTLY A CAR REPAIR BODYSHOP

Unit 3, Chestnut Court , Rackheath Industrial Estate, Rackheath, Norwich, Norfolk NR13 6LH

Rackheath is an expanding village approximately 5 miles northeast of Norwich City Centre. The Rackheath Industrial Estate is situated to the north of the village, with Chestnut Court being a small terrace of units off Wendover Road which in turn is accessed off Green Lane. The property is situated on the eastern side of the road.

## Unit 3, Chestnut Court, Rackheath Industrial Estate, Rackheath, Norwich,