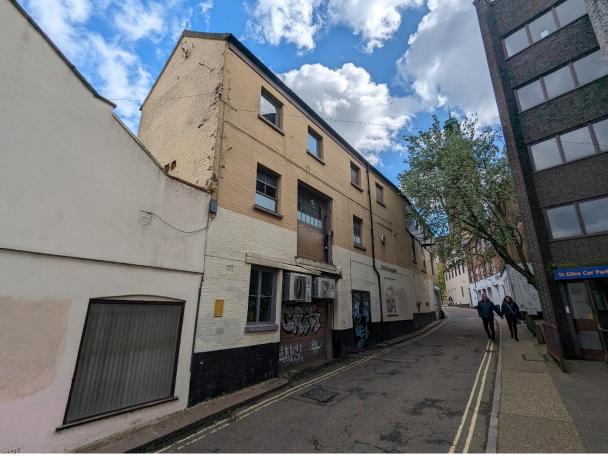

## **Description**

The property comprises a three-storey traditional midterrace commercial building.

The ground floor provides an open-plan retail space with rear storage, staff areas and rear loading from Upper Goat Lane.

The first and second floors, accessed form their own doorway onto Lower Goat Lane have, most recently, been utilised as a restaurant providing separate first floor WCs, various seating areas, a commercial kitchen and a bar.