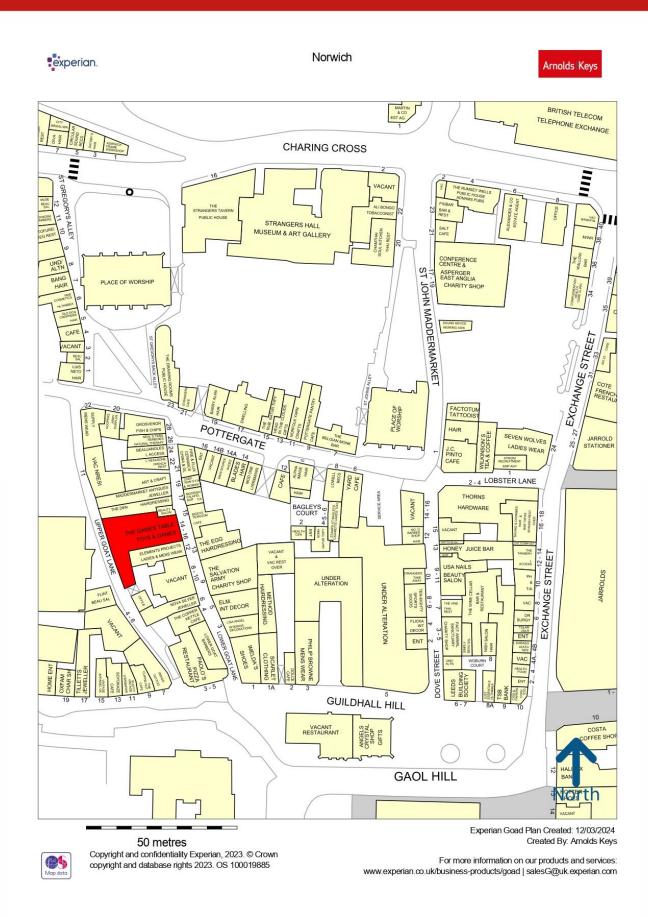

SUITABLE FOR VARIOUS USES (STP)

GROUND FLOOR LET AT £35,000 PER ANNUM

14-16 Lower Goat Lane, Norwich, Norfolk NR2 1EL

Lower Goat Lane is the heart of Norwich's famous Lanes, which is characterised by a wide range of independent traders and links the prime retailing area of Gentleman's Walk and The Market at Pottergate and wider lanes network.

Nearby occupiers include Lisa Angel, Elements Clothing, Biddy's Tea Rooms, Grosvenor Fish Bar and Salvation Army.