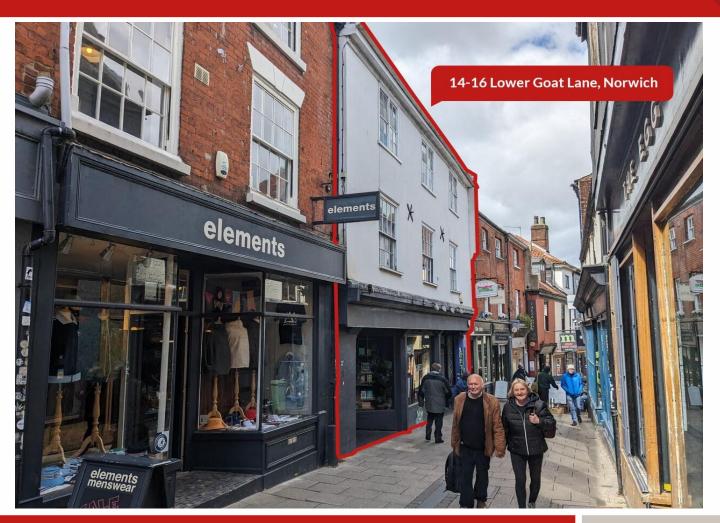

## 14-16 Lower Goat Lane, Norwich, Norfolk NR2 1EL

## **Description**

The property comprises a three-storey traditional midterrace commercial building.

The ground floor provides an open-plan retail space with rear storage, staff areas and rear loading from Upper Goat Lane.

The first and second floors, accessed form their own doorway onto Lower Goat Lane have, most recently, been utilised as a restaurant providing separate first floor WCs, various seating areas, a commercial kitchen and a bar.