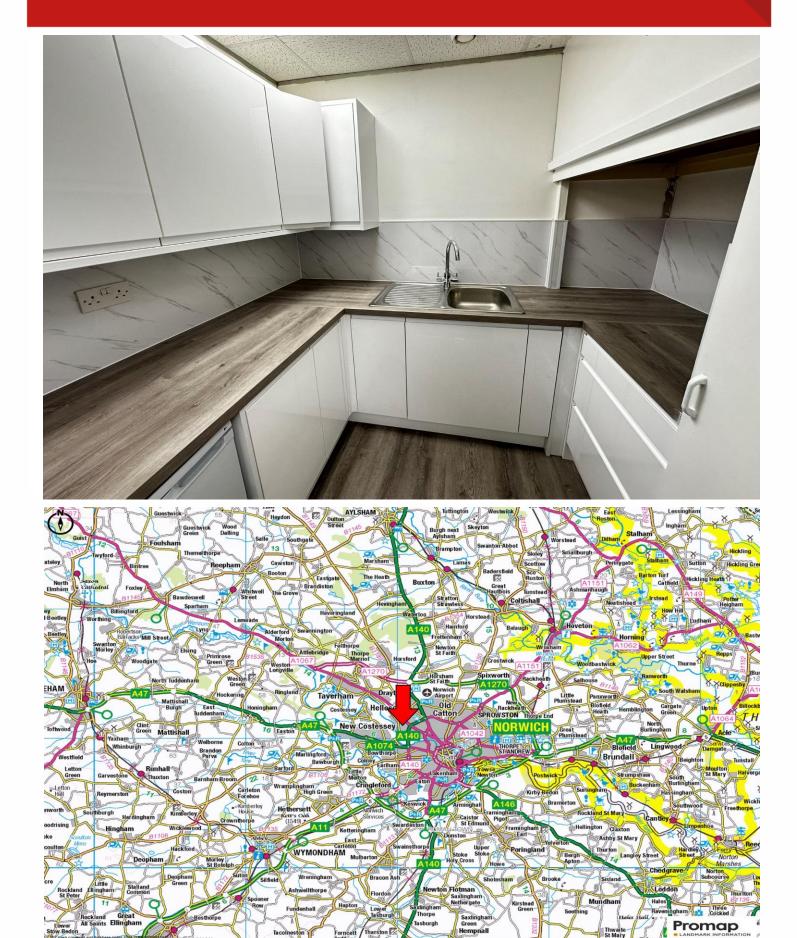

#### **Description**

The property comprises first floor office accommodation accessed from a newly created entrance solely for the use of the first floor tenant.

The entrance provides access from the car park to a small stair lobby which leads directly up to the first floor offices which are arranged in predominantly open plan format with 3 meeting rooms, male and female WCs and kitchen plus an IT/server room.

The offices have undergone refurbishment to provide new LED lighting, refurbished male and female WCs & kitchen, and new electric wall heaters, in addition to air conditioning.

Adjacent to the office space and accessed from a connecting door is mezzanine storage space with vinyl flooring and painted blockwork walls which is open to the roof eaves. Separate access is provided by stairs with access from the side of the property.

#### First Floor, 17 Hellesdon Park Road, Norwich, Norfolk NR6 5DR

The property is located on the Hell approximately two miles north west of to the Sweet Briar Industrial Estate a Nearby occupiers include John E W Digital Network Solutions and Bro number of independent businesses. The property is also located close to with good access to the Cromer Roa as the main city centre. **Office & Storage** 

To Let

The property is located on the Hellesdon Park Industrial Estate, which is approximately two miles north west of the city centre. It is also located close to the Sweet Briar Industrial Estate and Whiffler Road.

Nearby occupiers include John E Wright, National Windscreens, Wolseley, Digital Network Solutions and Broadland Windows, as well as a large number of independent businesses.

The property is also located close to the outer ring road to the city (A1042), with good access to the Cromer Road and Northern Distributer Road, as well as the main city centre.