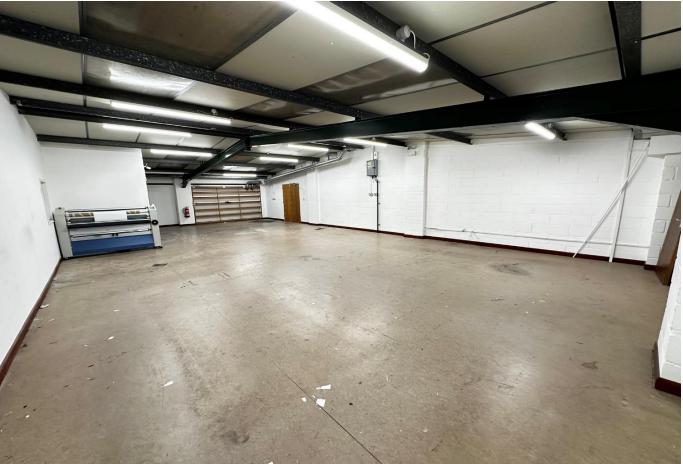

The offices have undergone refurbishment to provide new LED lighting, refurbished male and female WCs & kitchen, and new electric wall heaters, in addition to air conditioning.

Adjacent to the office space and accessed from a connecting door is mezzanine storage space with vinyl flooring and painted blockwork walls which is open to the roof eaves. Separate access is provided by stairs with access from the side of the property.

#### Accommodation

We have measured the property in accordance with the RICS Code of Measuring Practice and calculate the following approximate net/gross internal floor areas:

Office (NIA): 204.35 sq m / 2,200 sq ft Storage (GIA): 105.33 sq m / 1,134 sq ft **TOTAL: 309.68 sq m / 3,334 sq ft** 