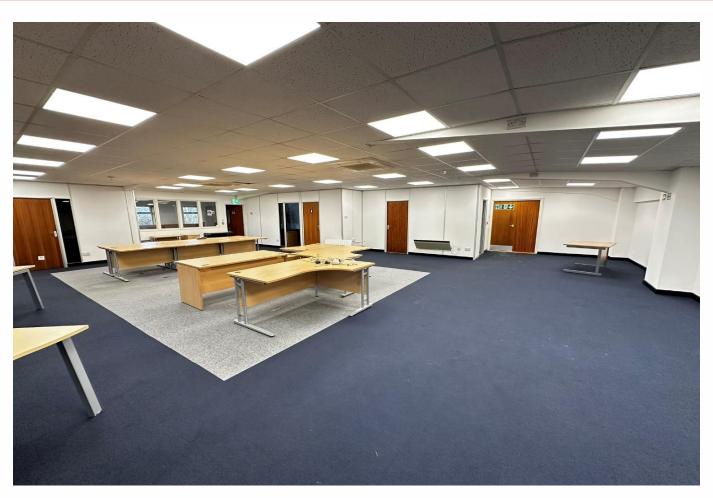

#### **Description**

The property comprises first floor office accommodation accessed from a newly created entrance solely for the use of the first floor tenant.

The entrance provides access from the car park to a small stair lobby which leads directly up to the first floor offices which are arranged in predominantly open plan format with 3 meeting rooms, male and female WCs and kitchen plus an IT/server room.

The offices have undergone refurbishment to provide new LED lighting, refurbished male and female WCs & kitchen, and new electric wall heaters, in addition to air conditioning.

Adjacent to the office space and accessed from a connecting door is mezzanine storage space with vinyl flooring and painted blockwork walls which is open to the roof eaves. Separate access is provided by stairs with access from the side of the property.