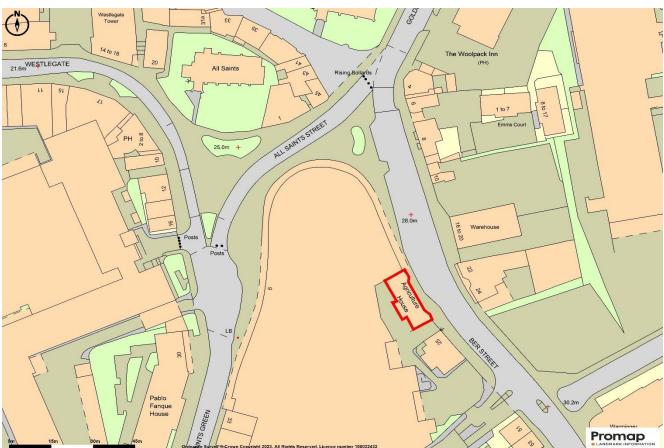

ENTRYPHONE WITH 24/7 ACCESS

**Ground Floor Suite, 17-23 Ber Street, Norwich, Norfolk NR1 3EU** 

The property is located on Ber Street to the southeast of Norwich City centre. It is circa metres from John Lewis with easy access to Bracondale and the inner ring road. Ber Street is a busy route to the City Centre near to the Harley Davidson showroom, car sales, cafes and restaurants.