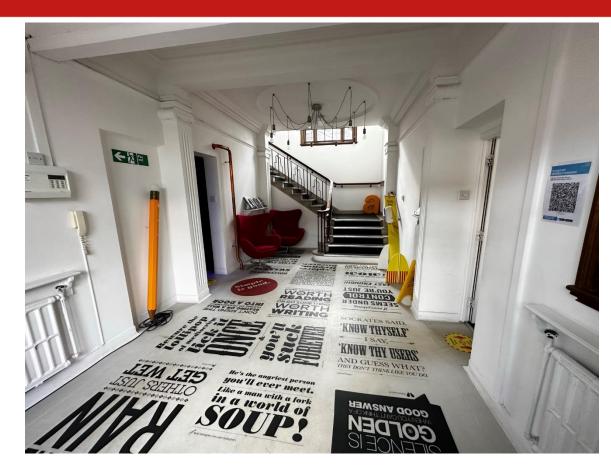

## **Description**

The property comprises a ground floor office suite with main open plan office plus single office/meeting room with shared kitchen and WCs. The main office is currently configured with 10 desks and benefits from good natural light from windows running along both the front and rear elevations, new carpet tiles, florescent category 2 lighting, window blinds, perimeter trunking, and heating via wall-mounted radiators. The building benefits from a dedicated lease line providing high speed wi-fi internet provision with the incoming tenant provided with their own dedicated wi-fi network.

A small office is accessed off the left-hand side of the reception lobby from a corridor which provides access to the Gents WC, with the Ladies WC on the first floor, and the shared kitchen.

Adjacent to the kitchen is the Board room which can be made available as required and by separate negotiation.