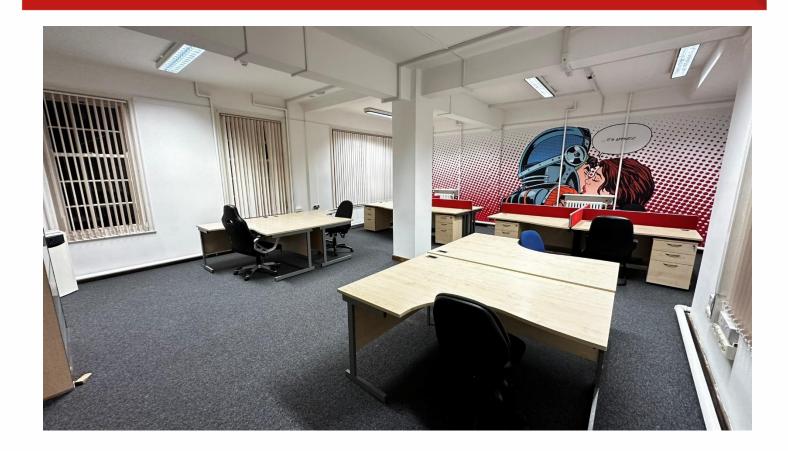

## **Description**

The property comprises a ground floor office suite with main open plan office plus single office/meeting room with shared kitchen and WCs. The main office is currently configured with 10 desks and benefits from good natural light from windows running along both the front and rear elevations, new carpet tiles, florescent category 2 lighting, window blinds, perimeter trunking, and heating via wall-mounted radiators. The building benefits from a dedicated lease line providing high speed wi-fi internet provision with the incoming tenant provided with their own dedicated wi-fi network.