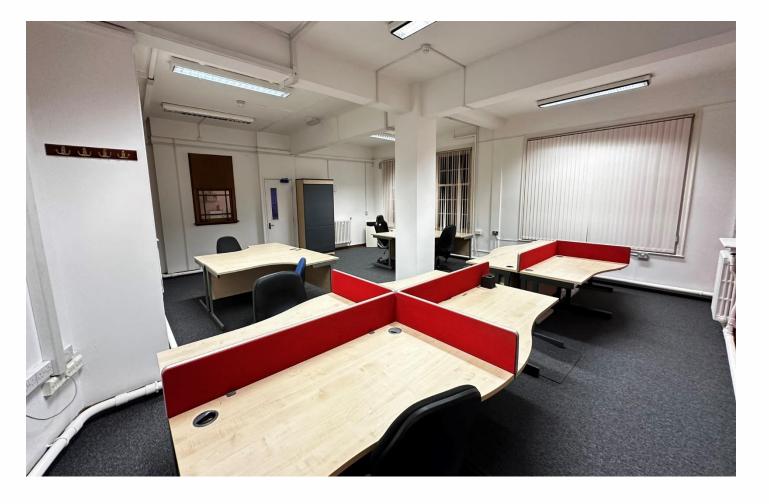

## **Description**

The property comprises a ground floor office suite with main open plan office plus single office/meeting room with shared kitchen and WCs. The main office is currently configured with 10 desks and benefits from good natural light from windows running along both the front and rear elevations, new carpet tiles, florescent category 2 lighting, window blinds, perimeter trunking, and heating via wall-mounted radiators. The building benefits from a dedicated lease line providing high speed wi-fi internet provision with the incoming tenant provided with their own dedicated wi-fi network.