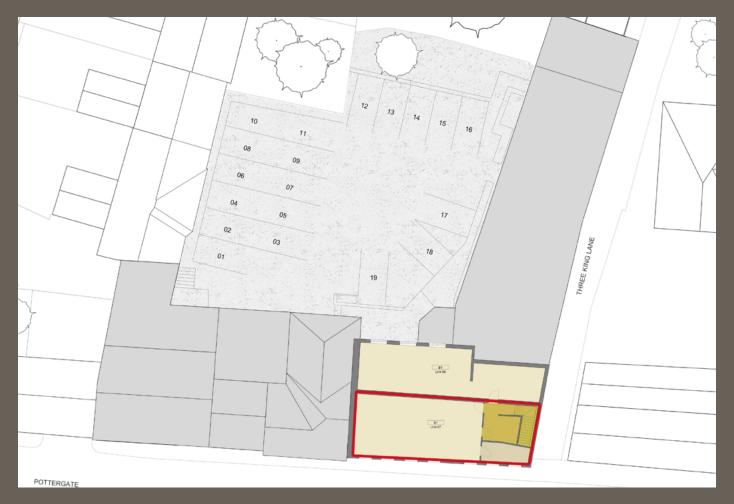

# About Pottergate House • Suite 7

Pottergate House comprises an imposing three storey Grade II listed Georgian detached premises, which has recently been fully refurbished.

#### Suite 7 includes the following:

- 721 ft<sup>2</sup> (67m<sup>2</sup>) internal floor area
- One off-street secure parking space
- Super-fast broadband
- Telephone entry system
- Secure pedestrian and vehicular access
- Brand new carpets throughout