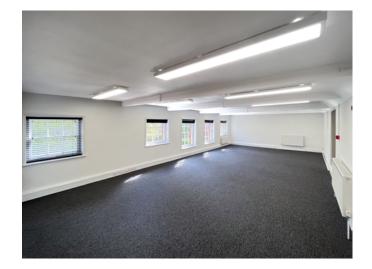

#### Suite 7 includes the following:

- 721 ft<sup>2</sup> (67m<sup>2</sup>) internal floor area
- One off-street secure parking space
- Super-fast broadband
- Telephone entry system
- Secure pedestrian and vehicular access
- Brand new carpets throughout

- Perimeter trunking
- Modern alarm system
- Redecorated throughout
- All new LED lighting
- Office has its own separate kitchenette/tea station
- WC facilities