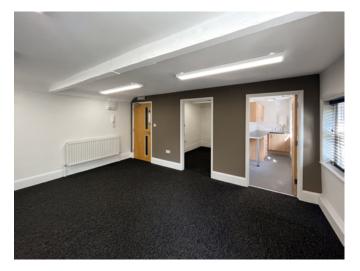

#### Suite 7 includes the following:

- 721 ft<sup>2</sup> (67m<sup>2</sup>) internal floor area
- One off-street secure parking space
- Super-fast broadband
- Telephone entry system
- Secure pedestrian and vehicular access
- Brand new carpets throughout

- Perimeter trunking
- Modern alarm system
- Redecorated throughout
- All new LED lighting
- Office has its own separate kitchenette/tea station
- WC facilities