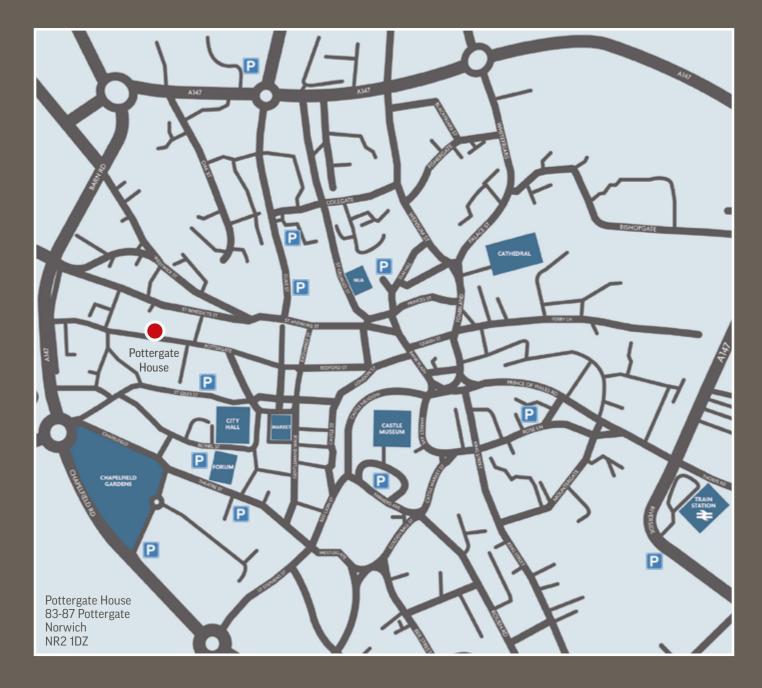

Pottergate House is a short walk from Norwich City Centre, and conveniences such as Norwich Market Place, Chancery Place Shopping Centre, The Forum and Chapelfield Gardens. It is also close to both St Giles Multi Storey Car Park and The Forum Norwich Car Park.

Pottergate runs west from Norwich city centre, connecting with the inner ring road. The property is located on the edge of The Lanes in a quiet part of the city centre, and is well served with all types of amenities, including shopping, restaurants and bars.

Nearby occupiers include Rogers & Norton solicitors, Roger Hickman's Restaurant, Prime Restaurant, Bread Source Bakery and Lanpro Planning & Development.