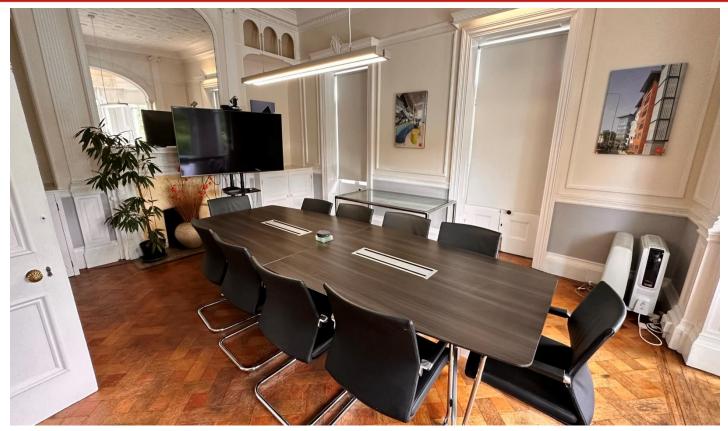

**CLOSE TO ST ANDREWS AND BROADLAND BUSINESS PARKS** 

**ON SITE CONFERENCE FACILITIES AVAILABLE** 

#### Ground Floor

- Suspended ceiling with LED lighting
- Dado perimeter trunking with power and data cabling
- Floor boxes
- New floor carpet tiles
- Air conditioning
- Window blinds
- Conference facilities available by separate negotiation
- Office furniture
- 4 work stations in main office
- 2 work stations in smaller office.