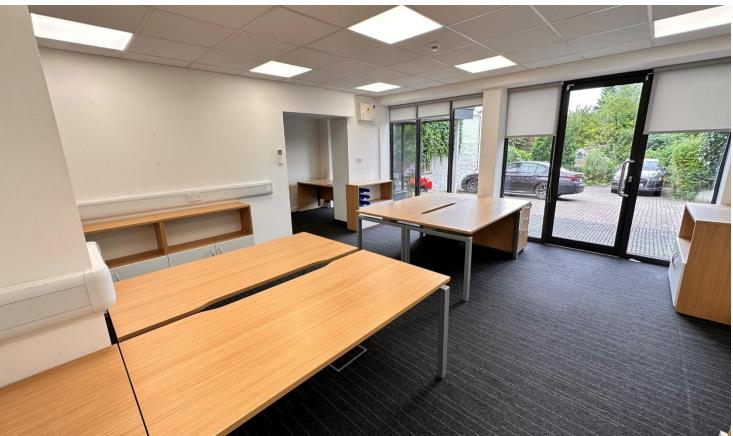

#### **Description**

The property comprises a ground and first floor office suite with its own entrance which has been attractively fitted out to provide well-specified office space benefitting from:

#### Ground Floor

- Suspended ceiling with LED lighting
- Dado perimeter trunking with power and data cabling
- Floor boxes
- New floor carpet tiles
- Air conditioning
- Window blinds
- Conference facilities available by separate negotiation
- Office furniture
- 4 work stations in main office
- 2 work stations in smaller office.