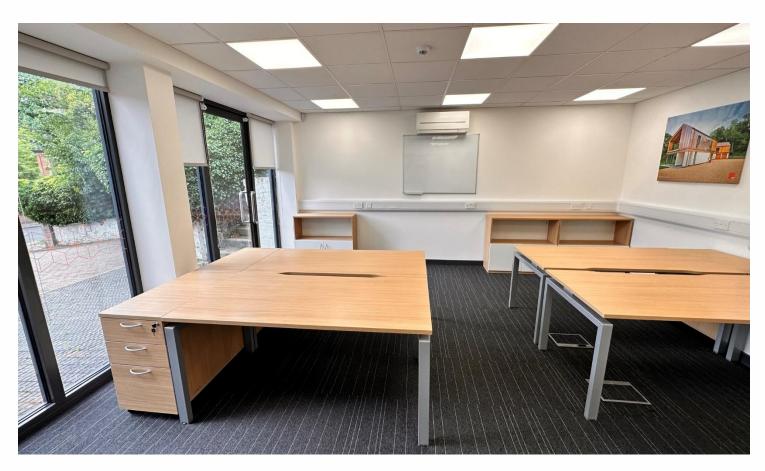

#### First Floor

- Vaulted Ceiling and North facing roof lights
- Ample socket outlets and data points
- Air Conditioning
- Redecorated and new carpets tiles.
- Office furniture
- 7 work stations.

There is 1 allocated parking space per floor with additional on-street parking nearby.