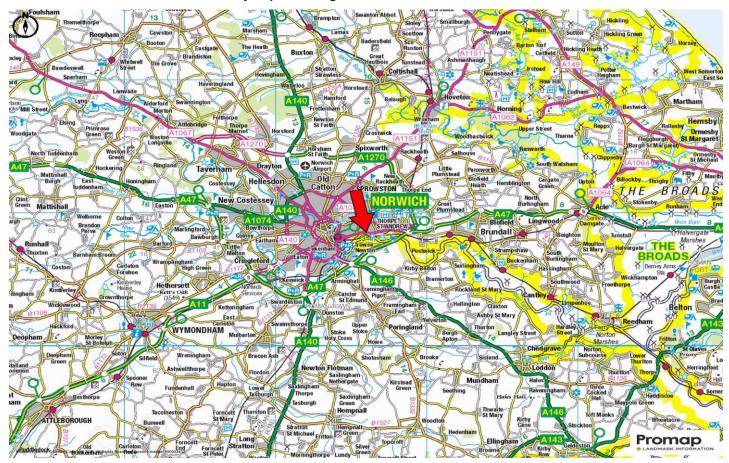

### 51 Yarmouth Road, Norwich, Norfolk NR7 0ET

The property is situated just off Yarmouth Road, in River Green with River views and only a short drive from Norwich city centre. Yarmouth Road is situated on the A142, which is one of the main arterial routes in and out of Norwich. Norwich Train Station is nearby with main line links to London and Cambridge.