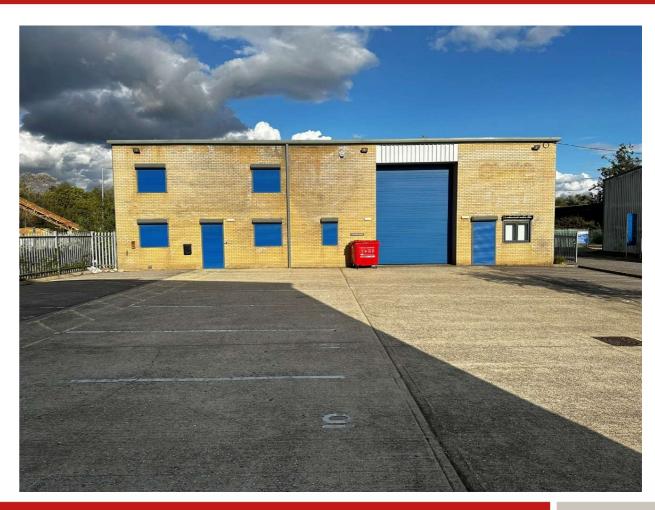

#### Description

The unit comprise a modern, detached light industrial unit of portal frame construction with brick and metal clad elevations under a pitched roof with a roller shutter loading door and pedestrian access to the 2-storey offices. The external area is laid to concrete and tarmac and provides 18 car spaces.