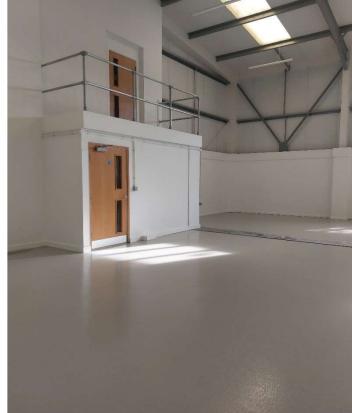

#### Description

The unit comprise a modern, detached light industrial unit of portal frame construction with brick and metal clad elevations under a pitched roof with a roller shutter loading door and pedestrian access to the 2-storey offices. The external area is laid to concrete and tarmac and provides 18 car spaces.