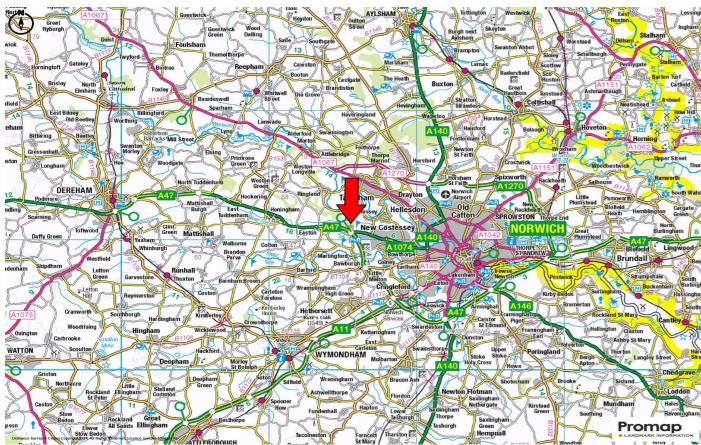

Eastern House, Eastern Court, Ernest Gage Way, Norwich, Norfolk NR5 0JU

The property is located in the heart of the Longwater Employment area, situated on the western outskirts of Norwich. Longwater has developed considerably as a business and employment area and is home to a large Sainsbury's Superstore, Costa, Pizza Hut, Greggs, M&S Foodhall, The Range and Pets at Home amongst a variety of local and national occupiers