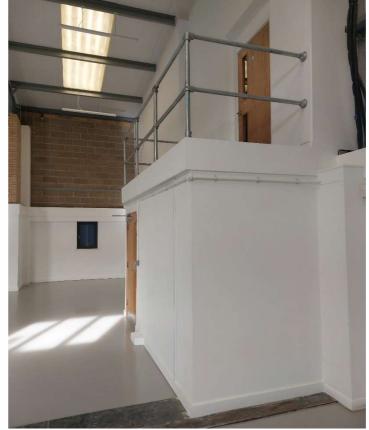

#### Description

The unit comprise a modern, detached light industrial unit of portal frame construction with brick and metal clad elevations under a pitched roof with a roller shutter loading door and pedestrian access to the 2-storey offices. The external area is laid to concrete and tarmac and provides 18 car spaces.