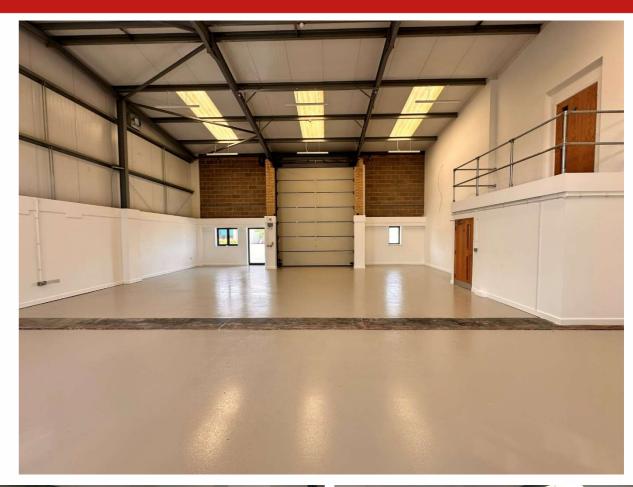

#### Description

The unit comprise a modern, detached light industrial unit of portal frame construction with brick and metal clad elevations under a pitched roof with a roller shutter loading door and pedestrian access to the 2-storey offices. The external area is laid to concrete and tarmac and provides 18 car spaces.