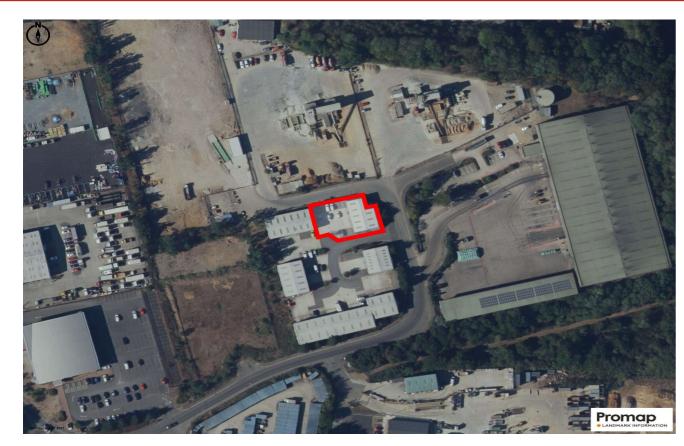

Eastern House, Eastern Court, Ernest Gage Way, Norwich, Norfolk NR5 0JU

The property is located in the heart of the Longwater Employment area, situated on the western outskirts of Norwich. Longwater has developed considerably as a business and employment area and is home to a large Sainsbury's Superstore, Costa, Pizza Hut, Greggs, M&S Foodhall, The Range and Pets at Home amongst a variety of local and national occupiers

Eastern Court is an attractive courtyard development of business units where occupiers include Norfolk Canoes, Morelli, and Lindab.

#### Description

The unit comprise a modern, detached light industrial unit of portal frame construction with brick and metal clad elevations under a pitched roof with a roller shutter loading door and pedestrian access to the 2-storey offices. The external area is laid to concrete and tarmac and provides 18 car spaces.