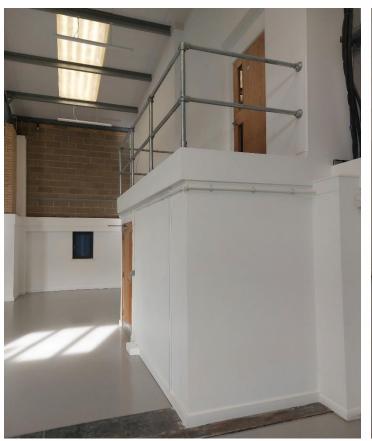

#### **Description**

The unit comprise a modern, detached light industrial unit of portal frame construction with brick and metal clad elevations under a pitched roof with a roller shutter loading door and pedestrian access to the 2-storey offices. The external area is laid to concrete and tarmac and provides 18 car spaces.

#### **Accommodation**

We have measured the property in accordance with the RICS Code of Measuring Practice and calculate the following approximate net internal floor area:

| Description                 | M              | Sq Ft        |
|-----------------------------|----------------|--------------|
| Ground Floor<br>First Floor | 227.49<br>65.6 | 2,449<br>706 |
|                             |                |              |