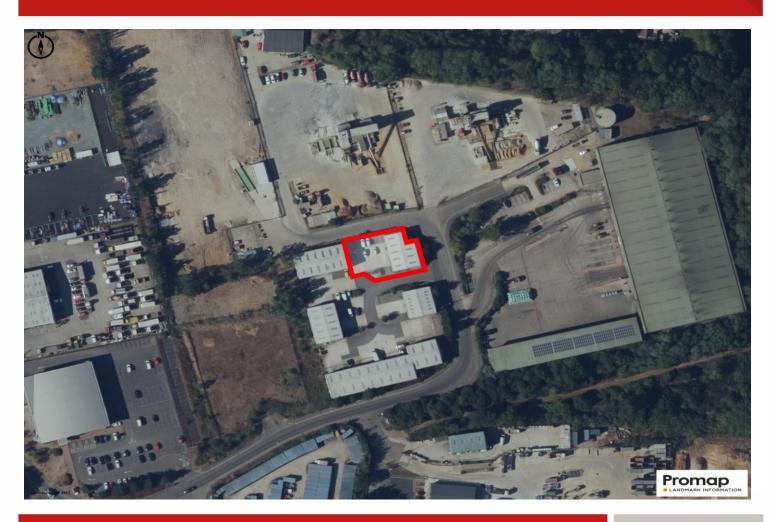

**Eastern House, Eastern Court, Ernest Gage Way, Norwich, Norfolk NR5 0JU** 

The property is located in the heart of the Longwater Employment area, situated on the western outskirts of Norwich. Longwater has developed considerably as a business and employment area and is home to a large Sainsbury's Superstore, Costa, Pizza Hut, Greggs, M&S Foodhall, The Range and Pets at Home amongst a variety of local and national occupiers

Eastern Court is an attractive courtyard development of business units where occupiers include Norfolk Canoes, Morelli, and Lindab.