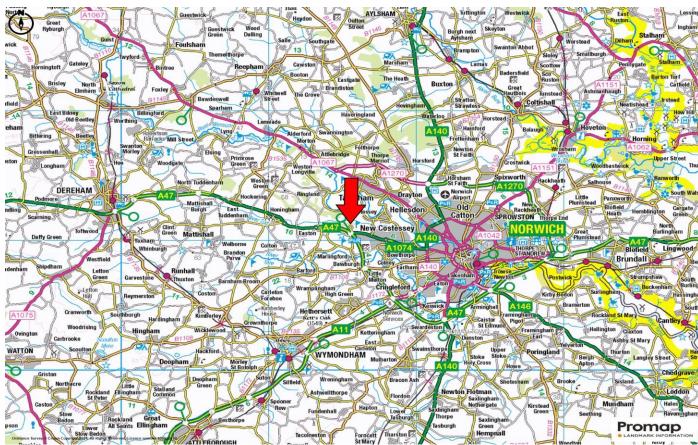

**Eastern House, Eastern Court, Ernest Gage Way, Norwich, Norfolk NR5 0JU** 

The property is located in the heart of the Longwater Employment area, situated on the western outskirts of Norwich. Longwater has developed considerably as a business and employment area and is home to a large Sainsbury's Superstore, Costa, Pizza Hut, Greggs, M&S Foodhall, The Range and Pets at Home amongst a variety of local and national occupiers