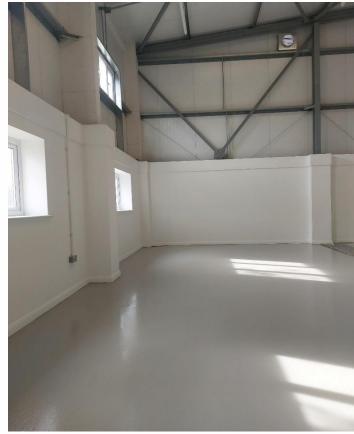

#### **Description**

The unit comprise a modern, detached light industrial unit of portal frame construction with brick and metal clad elevations under a pitched roof with a roller shutter loading door and pedestrian access to the 2-storey offices. The external area is laid to concrete and tarmac and provides 18 car spaces.

#### **Accommodation**

We have measured the property in accordance with the RICS Code of Measuring Practice and calculate the following approximate net internal floor area:

| Description                 | M              | Sq Ft        |
|-----------------------------|----------------|--------------|
| Ground Floor<br>First Floor | 227.49<br>65.6 | 2,449<br>706 |
|                             |                |              |