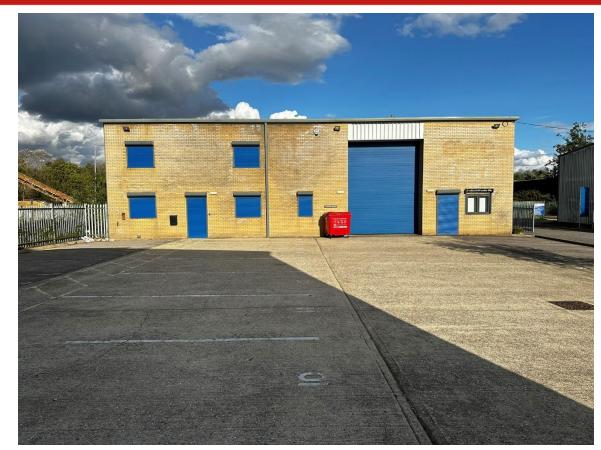

# **Modern High Quality Industrial Unit.** 378.75 sq m (4,077 sq ft)

Industrial

To Let

ESTABLISHED COMMERCIAL LOCATION

ROLLER SHUTTER LOADING DOOR

**18 CAR SPACES** 

**3 PHASE POWER** 

ADJACENT TO LONGWATER
RETAIL PARK WITH
NUMEROUS AMENITIES

#### **Description**

The unit comprise a modern, detached light industrial unit of portal frame construction with brick and metal clad elevations under a pitched roof with a roller shutter loading door and pedestrian access to the 2-storey offices. The external area is laid to concrete and tarmac and provides 18 car spaces.