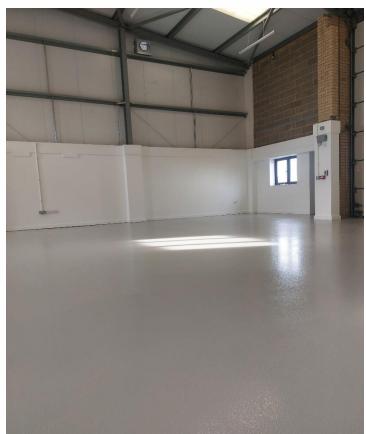

#### **Description**

The unit comprise a modern, detached light industrial unit of portal frame construction with brick and metal clad elevations under a pitched roof with a roller shutter loading door and pedestrian access to the 2-storey offices. The external area is laid to concrete and tarmac and provides 18 car spaces.