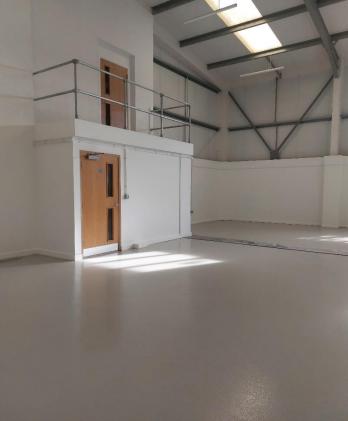

#### **Description**

The unit comprise a modern, detached light industrial unit of portal frame construction with brick and metal clad elevations under a pitched roof with a roller shutter loading door and pedestrian access to the 2-storey offices. The external area is laid to concrete and tarmac and provides 18 car spaces.

#### **Accommodation**

We have measured the property in accordance with the RICS Code of Measuring Practice and calculate the following approximate net internal floor area:

| Description                 | M              | Sq Ft        |
|-----------------------------|----------------|--------------|
| Ground Floor<br>First Floor | 227.49<br>65.6 | 2,449<br>706 |
|                             |                |              |