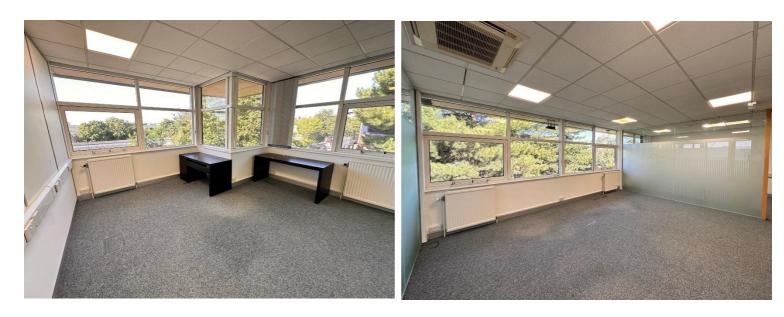

#### **Location and Description**

The suite is located on the first floor within a modern, multi-let office building . The office is accessed through a well-lit communal entrance lobby with a generous and spacious staircase leading to the first floor. WC and kitchen facilities are provided in the common parts.

The specification is as follows:

- Air conditioning
- High quality carpeting on raised floors
- Suspended ceilings
- Central heating
- Aluminium double glazed opening windows
- Communal kitchenette facilities