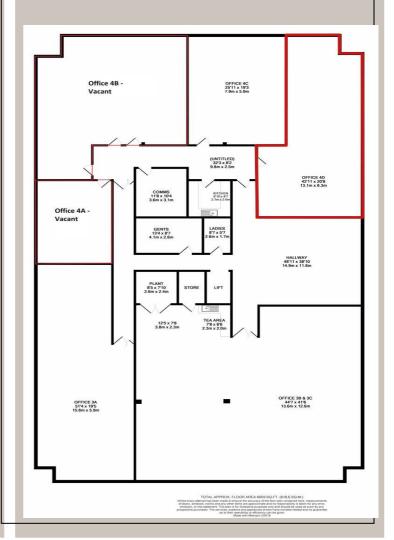

#### Accommodation

We have measured the property in accordance with the International Code of Measuring Practice and calculate the following approximate floor area measured to IPMS 3.

|                            | M²    | SqFt |
|----------------------------|-------|------|
| Suite 4d                   | 70.79 | 762  |
| Including 4 parking spaces |       |      |
| Total                      | 70.79 | 762  |