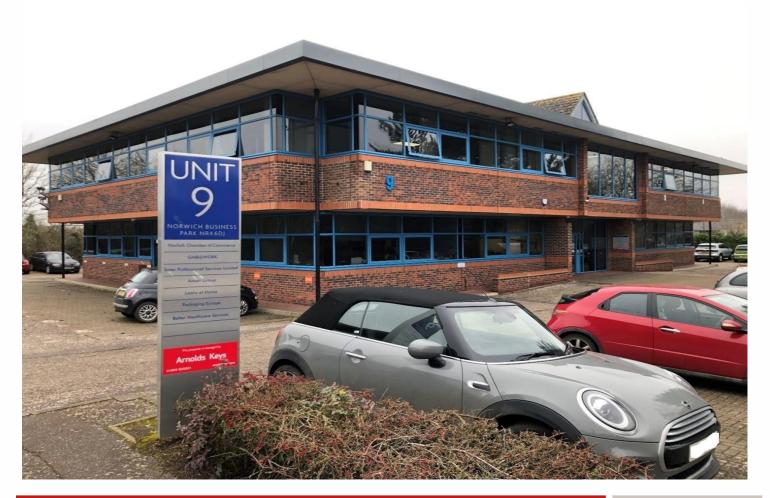

# Suite 4D, 9 Norwich Business Park, Whiting Road, Norwich, Norfolk NR4 6DJ

The subject premises forms part of the first floor of a multi-let office building situated on the popular Norwich Business Park on Whiting Road. Whiting

Road is situated just off Hall Road, approximately one mile south of Norwich city centre giving excellent access to the ring road and the Norwich Southern Bypass (A47).

The estate is popular with a number of well known occupiers including Epos Now and Tribal IT. The park is adjacent to the Hall Road Retail Park which

#### **Location and Description**

The suite is located on the first floor within a modern, multi-let office building . The office is accessed through a well-lit communal entrance lobby with a generous and spacious staircase leading to the first floor. WC and kitchen facilities are provided in the common parts.