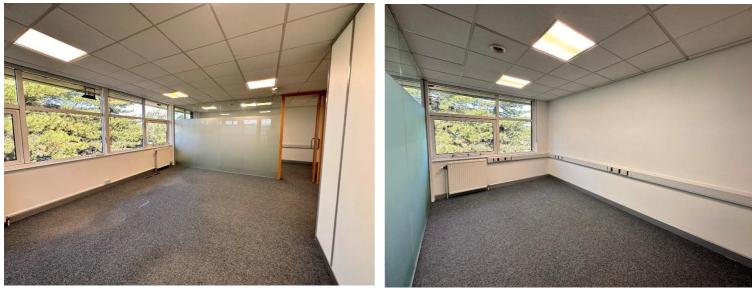

#### **Location and Description**

The suite is located on the first floor within a modern, multi-let office building . The office is accessed through a well-lit communal entrance lobby with a generous and spacious staircase leading to the first floor. WC and kitchen facilities are provided in the common parts.

The specification is as follows:

- Air conditioning
- High quality carpeting on raised floors
- Suspended ceilings
- Central heating
- Aluminium double glazed opening windows
- Communal kitchenette facilities