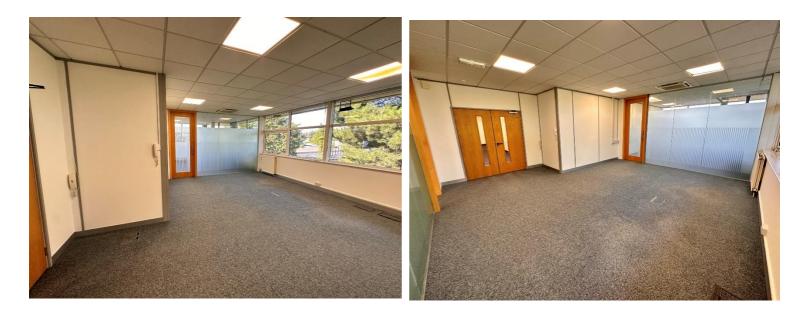

#### **Location and Description**

The suite is located on the first floor within a modern, multi-let office building . The office is accessed through a well-lit communal entrance lobby with a generous and spacious staircase leading to the first floor. WC and kitchen facilities are provided in the common parts.

The specification is as follows:

- Air conditioning
- High quality carpeting on raised floors
- Suspended ceilings
- Central heating
- Aluminium double glazed opening windows
- Communal kitchenette facilities

- Lift

Externally the property provides a generous car parkand spaces will be allocated with the suite.