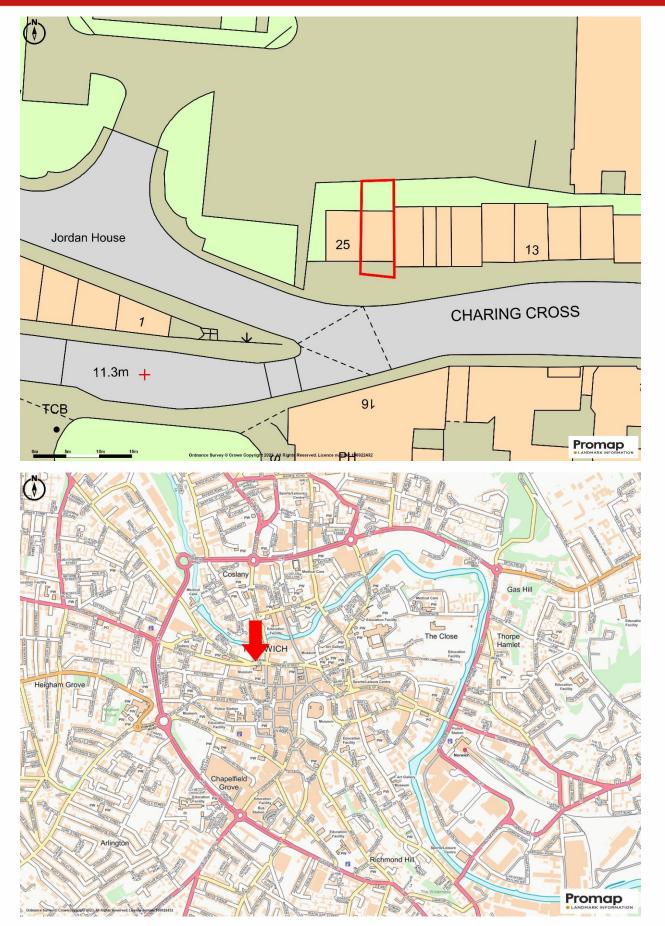

## 23 Charing Cross, Norwich, Norfolk NR2 4AX

Charing Cross is located in the city centre. The property benefits from being close to St Andrews car park (1,184 spaces) and Duke Street car park. A wide array of shops on the connecting road, St Benedicts Street, and the city centre which is within walking distance.

## 23 Charing Cross, Norwich, Norfolk NR2 4AX