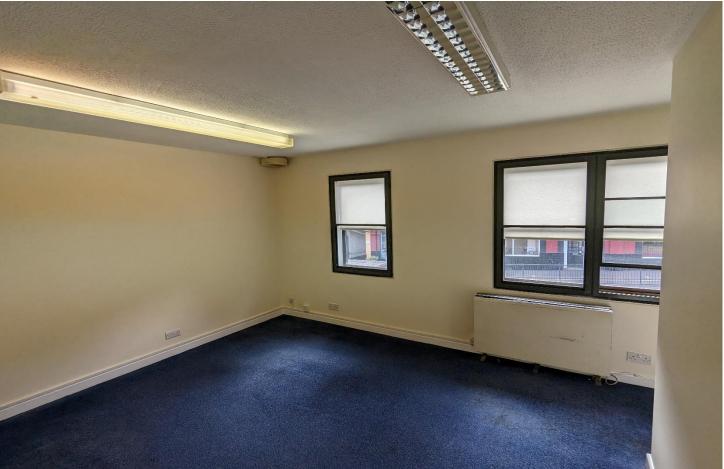

#### **Description**

The property comprises a two-storey self-contained office building with a ground-floor reception and office space and further first-floor offices which also benefit from from air conditioning. The WCs are located on the first floor.

#### Accommodation

We have measured the property in accordance with the RICS Code of Measuring Practice and calculate the following approximate net internal floor areas:

| Description  | M²    | Sq Ft |
|--------------|-------|-------|
| Ground Floor | 32.17 | 346   |
| First Floor  |       |       |
| Office One   | 12.27 | 132   |
| Office       | 13.22 | 142   |
| Total NIA    | 57.66 | 620   |