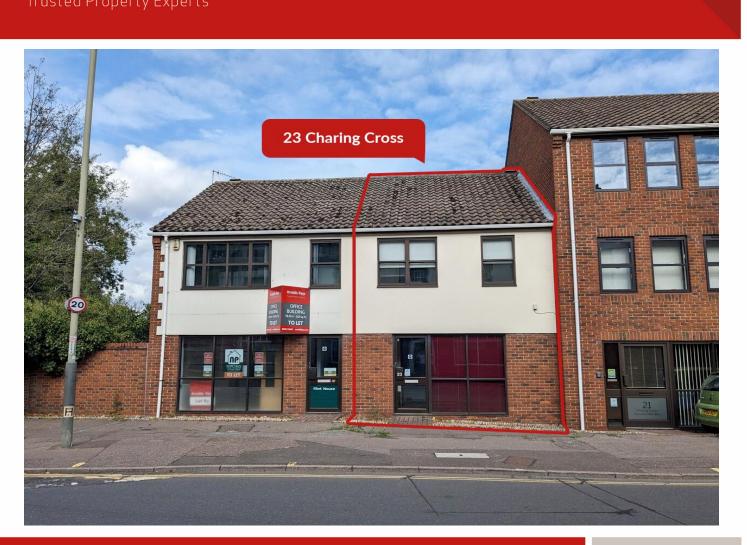

## 23 Charing Cross, Norwich, Norfolk NR2 4AX

Charing Cross is located in the city centre. The property benefits from being close to St Andrews car park (1,184 spaces) and Duke Street car park. A wide array of shops on the connecting road, St Benedicts Street, and the city centre which is within walking distance.

## 23 Charing Cross, Norwich, Norfolk NR2 4AX

#### **Description**

The property comprises a two-storey self-contained office building with a ground-floor reception and office space and further first-floor offices which also benefit from from air conditioning. The WCs are located on the first floor.