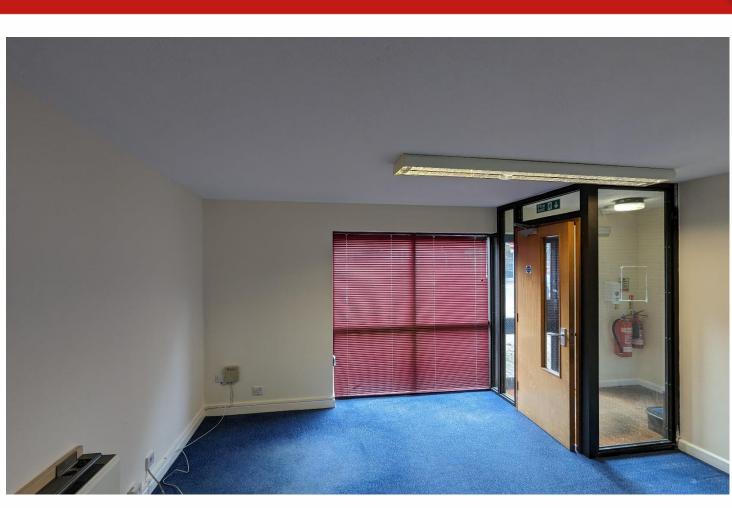

#### **Description**

The property comprises a two-storey self-contained office building with a ground-floor reception and office space and further first-floor offices which also benefit from from air conditioning. The WCs are located on the first floor.

#### Accommodation

We have measured the property in accordance with the RICS Code of Measuring Practice and calculate the following approximate net internal floor areas:

| Description  | M²    | Sq Ft |
|--------------|-------|-------|
| Ground Floor | 32.17 | 346   |
| First Floor  |       |       |
| Office One   | 12.27 | 132   |
| Office       | 13.22 | 142   |
| Total NIA    | 57.66 | 620   |