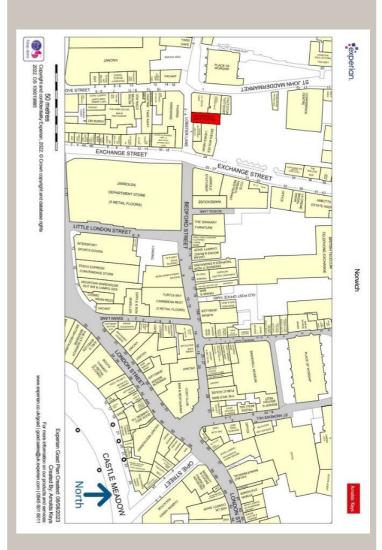

# 5 Lobster Lane, Norwich, Norfolk NR2 1DQ

The property is situated on the north side of Lobster Lane mid-way between its junction with Dove Street to the west and Exchange Street to the east, in the heart of the Norwich Lanes.