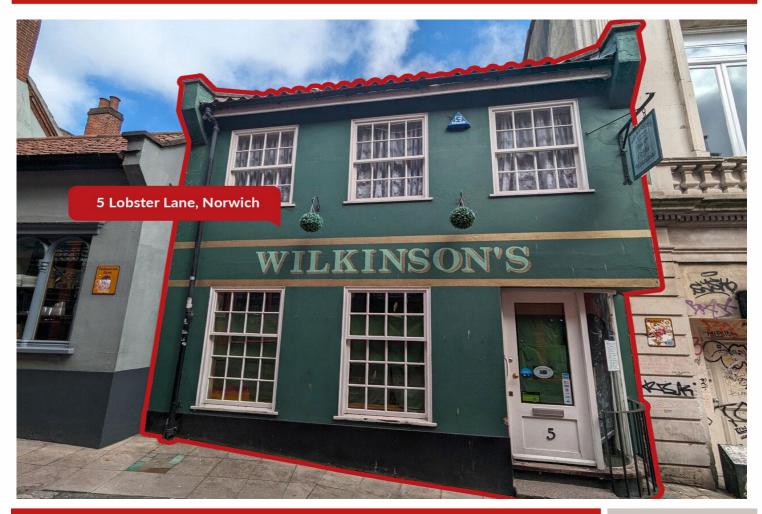

# 5 Lobster Lane, Norwich, Norfolk NR2 1DQ

The property is situated on the north side of Lobster Lane mid-way between its junction with Dove Street to the west and Exchange Street to the east, in the heart of the Norwich Lanes.

Nearby occupiers are Jarrolds Department Store, Sevenwolves clothing store, and Thorns.

arnoldskeys.com | 01603 620551 2 Prince of Wales Road, Norwich NR1 1LB

# **Location and Description**

The property comprises an attractive two-storey midterrace retail unit. The ground floor is arranged with an open-plan retail area with carpet tiles, painted walls with shelving, and spotlighting.