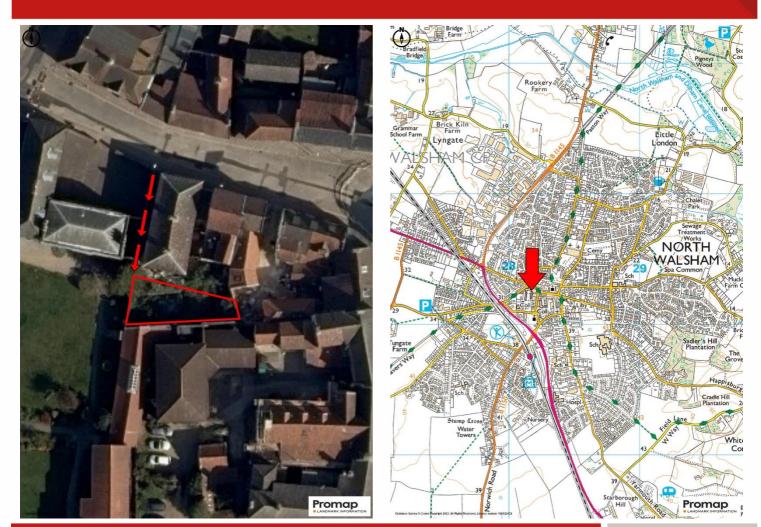

# Rear Of, 7-9 Market Street, North Walsham, Norfolk NR28 9BZ

An opportunity to acquire a building plot with approved planning permission to develop two semi-detached one-bedroom dwellings in North Norfolk.

North Walsham is approximately 9 miles from Cromer and 15 miles from Norwich. North Walsham train station provides regular direct access south to Norwich and north to Cromer.

The subject site is situated close to the town centre and the heavily pedestrianised Market Place which is dominated by local retailers with a number of national operators, including Santander, Costa Coffee and Boots.

#### **Description**

The site is located to the rear of 7-9 Market Place, and understand it is connected to mains electricity, water, and drainage. Access to the property is via a shared narrow passageway from Market Street.