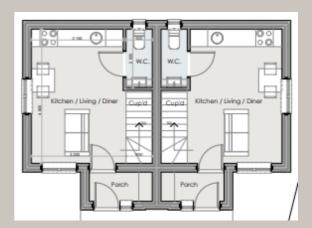

#### Ground Floor Plan

Note: Amolds Keys for themselves and for the vendors or lessees of this property whose agents they are give notice that (i) the particulars are set out as a general outline only for the guidance of intending purchasers or lessees, and do not constitute part of, an offer or contract: (ii) all descriptions, dimensions, references to condition and necessary permissions for use and occupation, and other details are given without responsibility and any intending purchaser or lessees should not rely on them as statements or representations of fact but must satisfy themselves by inspection or otherwise as to the correctness of each of them (iii) no person in the employment of Amolds Keys has any authority to make or give any representation or warranty whatever in relation to this property.

#### Accommodation

The site has been measured digitally using Promap software. We have relied upon measurements provided by the architect's drawings as submitted as part of the planning application.

We understand the proposed dwellings will have a Gross Internal Areas (GIA) as follows:-

| Description | M²     | Sq Ft  |
|-------------|--------|--------|
| Dwelling 1  | 39.58  | 426    |
| Dwelling 2  | 39.58  | 426    |
| Total GIA   | 79.16  | 852    |
| Site Area   | 0.01Ha | 0.03ac |