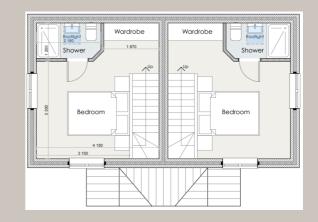

#### First Floor Plan

#### Accommodation

The site has been measured digitally using Promap software. We have relied upon measurements provided by the architect's drawings as submitted as part of the planning application.

We understand the proposed dwellings will have a Gross Internal Areas (GIA) as follows:-

| Description | M²     | Sq Ft  |
|-------------|--------|--------|
| Dwelling 1  | 39.58  | 426    |
| Dwelling 2  | 39.58  | 426    |
| Total GIA   | 79.16  | 852    |
| Site Area   | 0.01Ha | 0.03ac |