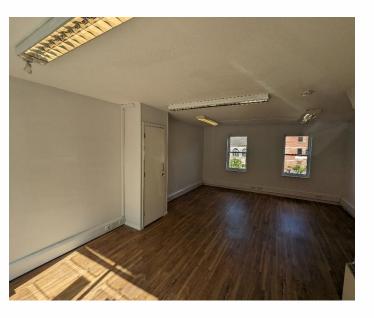

#### **Description**

The property comprises a two storey self contained terraced office building with ground floor office accommodation and first floor cellular offices with WC and kitchen facilities.

#### **Accommodation**

We have measured the property in accordance with the RICS Code of Measuring Practice and calculate the following approximate net internal floor areas:

| M <sup>2</sup><br>32.68 | sqf<br>352                     |
|-------------------------|--------------------------------|
| 12.49                   | 134                            |
| 9.81                    | 105                            |
| 3.43                    | 37                             |
| 58.41                   | 628                            |
|                         | 32.68<br>12.49<br>9.81<br>3.43 |