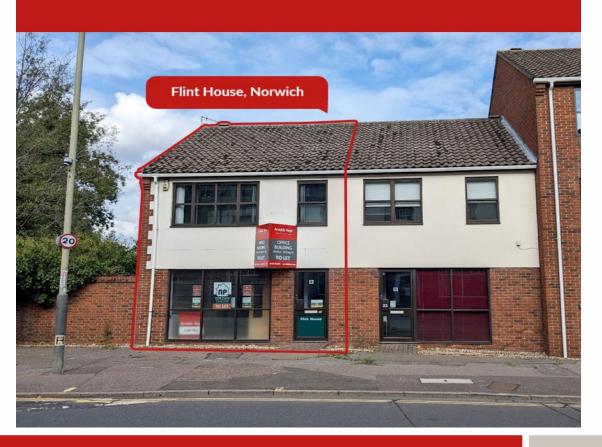

# **Self Contained Office building** 58.43 SqM (629 SqFt)

Office

TO LET

PROMINENT CENTRAL LOCATION

BUSY VEHICULAR THOROUGHFARE

WALKING DISTANCE OF THE CITY CENTRE

CLOSE TO ST ANDREWS CAR PARK

Flint House, 25 Charing Cross, Norwich, Norfolk NR2 4AX

#### Flint House, 25 Charing Cross, Norwich, Norfolk NR2 4AX

#### **Description**

The property comprises a two storey self contained terraced office building with ground floor office accommodation and first floor cellular offices with WC and kitchen facilities.