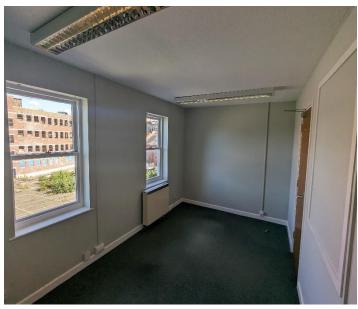

#### **Description**

The property comprises a two storey self contained terraced office building with ground floor office accommodation and first floor cellular offices with WC and kitchen facilities.

#### **Accommodation**

We have measured the property in accordance with the RICS Code of Measuring Practice and calculate the following approximate net internal floor areas:

| M <sup>2</sup><br>32.68 | sqf<br>352                     |
|-------------------------|--------------------------------|
| 12.49                   | 134                            |
| 9.81                    | 105                            |
| 3.43                    | 37                             |
| 58.41                   | 628                            |
|                         | 32.68<br>12.49<br>9.81<br>3.43 |