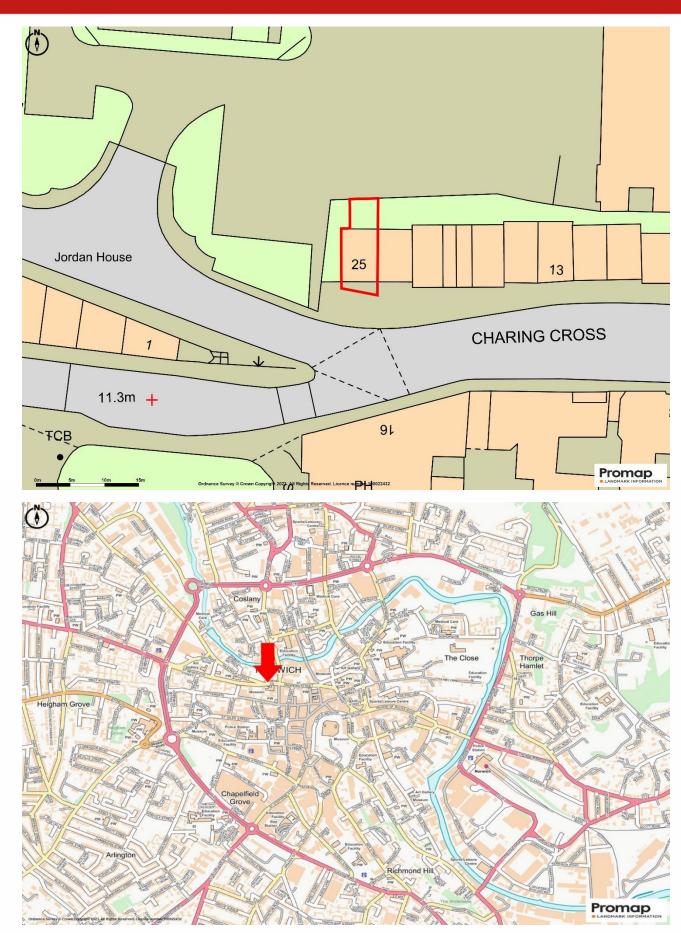

# **Self Contained Office building** 58.43 SqM (629 SqFt)

Office

TO LET

PROMINENT CENTRAL LOCATION

BUSY VEHICULAR THOROUGHFARE

WALKING DISTANCE OF THE CITY CENTRE

CLOSE TO ST ANDREWS CAR PARK

Flint House, 25 Charing Cross, Norwich, Norfolk NR2 4AX

#### Flint House, 25 Charing Cross, Norwich, Norfolk NR2 4AX

Charing Cross is located in the city centre. The property benefits from being close to St Andrews car park (1,184 spaces) and Duke Street car park. A wide array of shops on the connecting road, St Benedicts Street, and the city centre which is within walking distance.