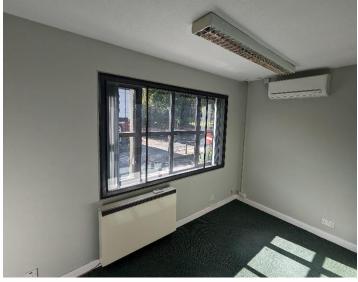

#### **Description**

The property comprises a two storey self contained terraced office building with ground floor office accommodation and first floor cellular offices with WC and kitchen facilities.

#### **Accommodation**

We have measured the property in accordance with the RICS Code of Measuring Practice and calculate the following approximate net internal floor areas:

| M <sup>2</sup><br>32.68 | sqf<br>352                     |
|-------------------------|--------------------------------|
| 12.49                   | 134                            |
| 9.81                    | 105                            |
| 3.43                    | 37                             |
| 58.41                   | 628                            |
|                         | 32.68<br>12.49<br>9.81<br>3.43 |