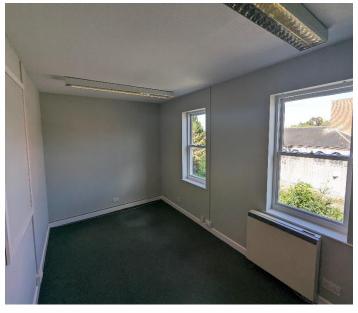

#### **Description**

The property comprises a two storey self contained terraced office building with ground floor office accommodation and first floor cellular offices with WC and kitchen facilities.

#### **Accommodation**

We have measured the property in accordance with the RICS Code of Measuring Practice and calculate the following approximate net internal floor areas:

| M <sup>2</sup><br>32.68 | sqf<br>352                     |
|-------------------------|--------------------------------|
| 12.49                   | 134                            |
| 9.81                    | 105                            |
| 3.43                    | 37                             |
| 58.41                   | 628                            |
|                         | 32.68<br>12.49<br>9.81<br>3.43 |