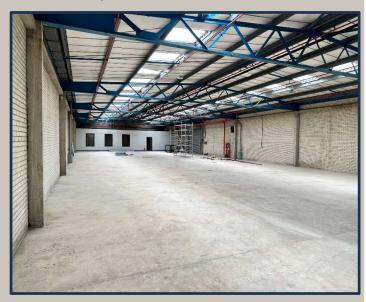

# **Description**

Unit 4, 5 Whiffler Road comprises A recently refurbished light industrial/warehouse unit with 2 dock-level loading doors with scissor lifts, an office with kitchenette, WCs, LED lighting, and 3 phase power. The minimum eaves height is 3.6m.

### **Accommodation**

| Total GIA                     | 638.5           | 6,873        |
|-------------------------------|-----------------|--------------|
| Workshop<br>WC/Office/Kitchen | 577.69<br>60.81 | 6,218<br>655 |
| Description                   | M <sup>2</sup>  | Sq Ft        |