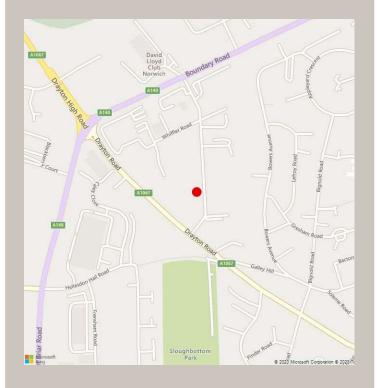

**3 PHASE POWER** 

**LED LIGHTING** 

EXCELLENT ACCESS TO
OUTER RING ROAD WITH
DIRECT ACCESS TO A47 AND
A11

Unit 4, 5 Whiffler Road, Norwich, Norfolk NR3 2AG

The property is situated close to the entrance to the Whiffler Road Industrial Estate, approximately 1.5 miles northwest of Norwich City centre, and is accessed from the A1067 Drayton Road. The junction with the A140 outer ring road is close by and which provides direct access to the A47 and A11.