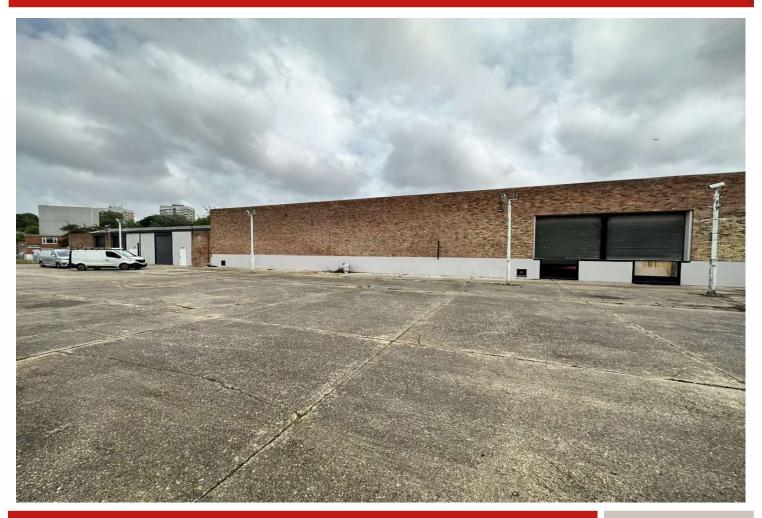

# Unit 4, 5 Whiffler Road, Norwich, Norfolk NR3 2AG

# **Description**

Unit 4, 5 Whiffler Road comprises A recently refurbished light industrial/warehouse unit with 2 dock-level loading doors with scissor lifts, an office with kitchenette, WCs, LED lighting, and 3 phase power. The minimum eaves height is 3.6m.

Externally, the unit is served by a loading area and car parking to the front of the unit.