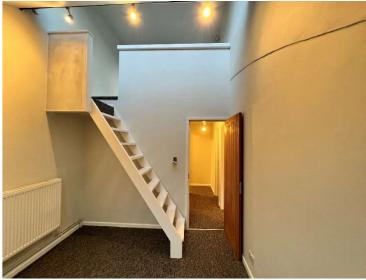

The property provides refurbished office accommodation on ground, first and mezzanine floors, which benefits from a fully fitted kitchen and WC facilities with shower on ground and first floors.

### **Description**

An attractively refurbished mid-terrace, 2-storey office building with fully fitted kitchen, 2 WCs with shower, meeting rooms and mezzanine level.

The property has undergone refurbishment works which are largely complete but provide the opportunity for the purchaser to finish to suit their own particular requirements.