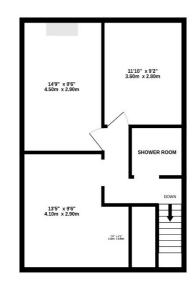

# **Arnolds | Keys**

Trusted Property Experts

GROUND FLOOR 535 sq.ft. (49.7 sq.m.) approx 1ST FLOOR 535 sq.ft. (49.7 sq.m.) approx. MEZZANINE FLOOR 93 sq.ft. (8.6 sq.m.) approx

#### TOTAL FLOOR AREA: 1163 sq.ft. (108.0 sq.m.) approx

Whilst every attempt has been made to ensure the accuracy of the floopinal contained here, measurement of doors, windows, nooms and any other items are approximate and no responsibility is taken for any error, omission or mis statement. This plan is for illustrative purposes only and should be used as such by any prospective purchaser. The services, systems and appliances shown have not been tested and no guarante as in their operation or differency can be notificancy can be notificant.

#### Accommodation

We have measured the property in accordance with the RICS Code of Measuring Practice and calculate the following approximate net internal floor area:

| Description     | M²    | Sq Ft |
|-----------------|-------|-------|
| Ground Floor    |       |       |
| Offices/Kitchen | 36.62 | 394   |
| First Floor     |       |       |
| Offices         | 34.76 | 374   |
| Mezzanine       | 6.8   | 73    |
| Total NIA       | 78.18 | 841   |