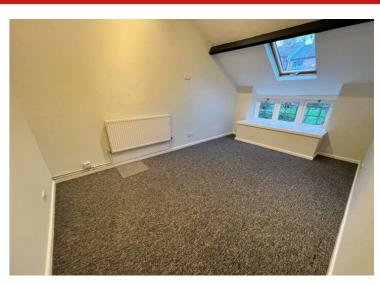

The property provides refurbished office accommodation on ground, first and mezzanine floors, which benefits from a fully fitted kitchen and WC facilities with shower on ground and first floors.

### **Description**

An attractively refurbished mid-terrace, 2-storey office building with fully fitted kitchen, 2 WCs with shower, meeting rooms and mezzanine level.

The property has undergone refurbishment works which are largely complete but provide the opportunity for the purchaser to finish to suit their own particular requirements.

#### Accommodation

We have measured the property in accordance with the RICS Code of Measuring Practice and calculate the following approximate net internal floor area:

| Description     | M²    | Sq Ft |
|-----------------|-------|-------|
| Ground Floor    |       |       |
| Offices/Kitchen | 36.62 | 394   |
| First Floor     |       |       |
| Offices         | 34.76 | 374   |
| Mezzanine       | 6.8   | 73    |
| Total NIA       | 78.18 | 841   |