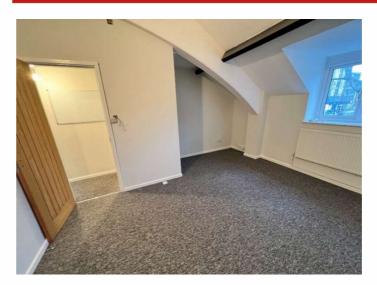

The property provides refurbished office accommodation on ground, first and mezzanine floors, which benefits from a fully fitted kitchen and WC facilities with shower on ground and first floors.

### **Description**

An attractively refurbished mid-terrace, 2-storey office building with fully fitted kitchen, 2 WCs with shower, meeting rooms and mezzanine level.

The property has undergone refurbishment works which are largely complete but provide the opportunity for the purchaser to finish to suit their own particular requirements.

#### Accommodation

We have measured the property in accordance with the RICS Code of Measuring Practice and calculate the following approximate net internal floor area:

| Description     | M²    | Sq Ft |
|-----------------|-------|-------|
| Ground Floor    |       |       |
| Offices/Kitchen | 36.62 | 394   |
| First Floor     |       |       |
| Offices         | 34.76 | 374   |
| Mezzanine       | 6.8   | 73    |
| Total NIA       | 78.18 | 841   |