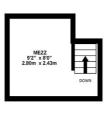

# **Arnolds | Keys**

Trusted Property Experts

GROUND FLOOR 535 sq.ft. (49.7 sq.m.) approx 1ST FLOOR 535 sq.ft. (49.7 sq.m.) approx. MEZZANINE FLOOR 93 sq.ft. (8.6 sq.m.) approx

#### TOTAL FLOOR AREA: 1163 sq.ft. (108.0 sq.m.) approx

Whilst every attempt has been made to ensure the accuracy of the floopinal contained here, measurement of doors, windows, nooms and any other items are approximate and no responsibility is taken for any error, omission or mis statement. This plan is for illustrative purposes only and should be used as such by any prospective purchaser. The services, systems and appliances shown have not been tested and no guarante as in their operation or differency can be notificancy can be notificant.

#### Accommodation

We have measured the property in accordance with the RICS Code of Measuring Practice and calculate the following approximate net internal floor area:

| Description     | M²    | Sq Ft |
|-----------------|-------|-------|
| Ground Floor    |       |       |
| Offices/Kitchen | 36.62 | 394   |
| First Floor     |       |       |
| Offices         | 34.76 | 374   |
| Mezzanine       | 6.8   | 73    |
| Total NIA       | 78.18 | 841   |