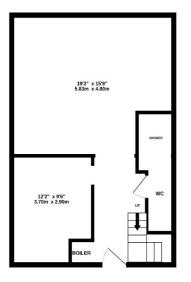

# **Arnolds | Keys**

Trusted Property Experts

GROUND FLOOR 535 sq.ft. (49.7 sq.m.) approx 1ST FLOOR 535 sq.ft. (49.7 sq.m.) approx. MEZZANINE FLOOR 93 sq.ft. (8.6 sq.m.) approx

#### TOTAL FLOOR AREA: 1163 sq.ft. (108.0 sq.m.) approx

Whilst every attempt has been made to ensure the accuracy of the floopinal contained here, measurement of doors, windows, nooms and any other items are approximate and no responsibility is taken for any error, omission or mis statement. This plan is for illustrative purposes only and should be used as such by any prospective purchaser. The services, systems and appliances shown have not been tested and no guarante as in their operation or differency can be notificancy can be notificant.

#### Accommodation

We have measured the property in accordance with the RICS Code of Measuring Practice and calculate the following approximate net internal floor area:

| Description     | M²    | Sq Ft |
|-----------------|-------|-------|
| Ground Floor    |       |       |
| Offices/Kitchen | 36.62 | 394   |
| First Floor     |       |       |
| Offices         | 34.76 | 374   |
| Mezzanine       | 6.8   | 73    |
| Total NIA       | 78.18 | 841   |