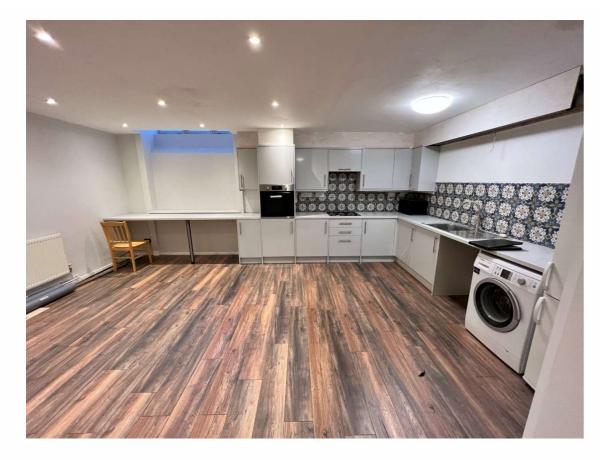

The property provides refurbished office accommodation on ground, first and mezzanine floors, which benefits from a fully fitted kitchen and WC facilities with shower on ground and first floors.

### **Description**

An attractively refurbished mid-terrace, 2-storey office building with fully fitted kitchen, 2 WCs with shower, meeting rooms and mezzanine level.

The property has undergone refurbishment works which are largely complete but provide the opportunity for the purchaser to finish to suit their own particular requirements.