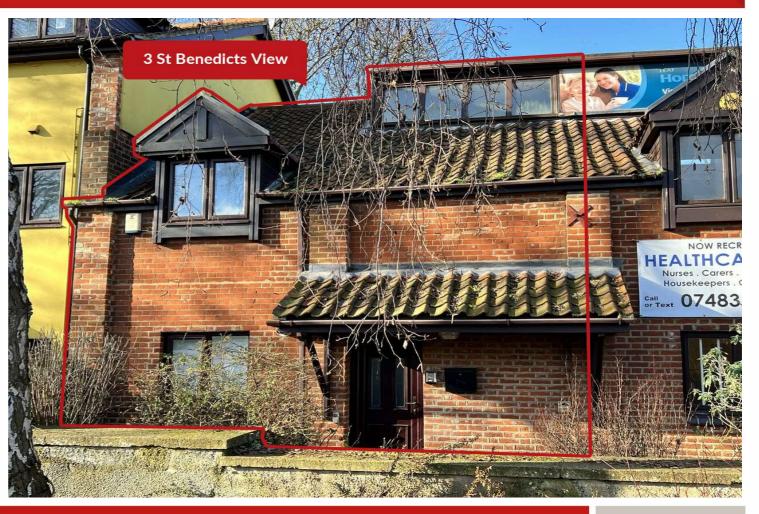

Freehold

3 St Benedict's View, Grapes Hill, Norwich NR2 4HH

The subject property is situated within a mixed-use parade, fronting Grapes Hill and close to the junction with Dereham Road, approximately 0.5 miles from Norwich City centre.

## 3 St Benedict's View, Grapes Hill, Norwich NR2 4HH

The property is situated within a mixed-use parade, fronting Grapes Hill and close to the junction with Dereham Road, approximately 0.5 miles from Norwich City centre.