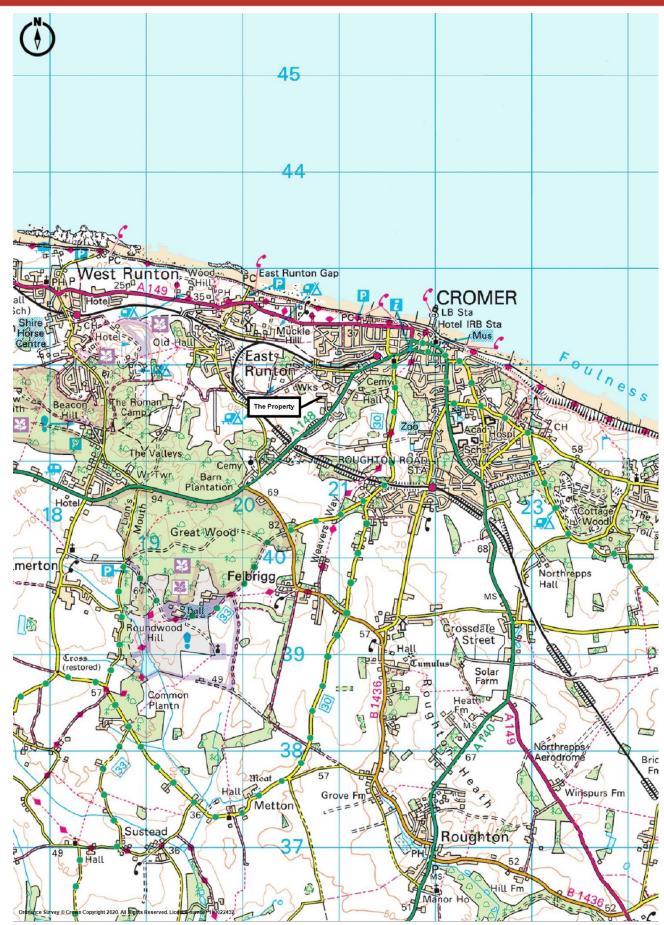

OPPOSITE NORTH NORFOLK DISTRICT COUNCIL OFFICES

Land at Stonehill Way, Cromer, Norfolk NR27 9ZA

The subject property is situated west of Cromer town centre. Cromer is an attractive and thriving seaside town situated approximately 23 miles north of Norwich. It is a large employment base for the North Norfolk area and is home to a number of trade counter operators including Howdens Joinery, Jewson Builders Merchants, Travis Perkins Builders Merchants, Topps Tiles, Screwfix, Jonas Seafoods and the East Anglian Ambulance Service.

Additionally the site has panoramic views over the town of Cromer and out to sea to the north.