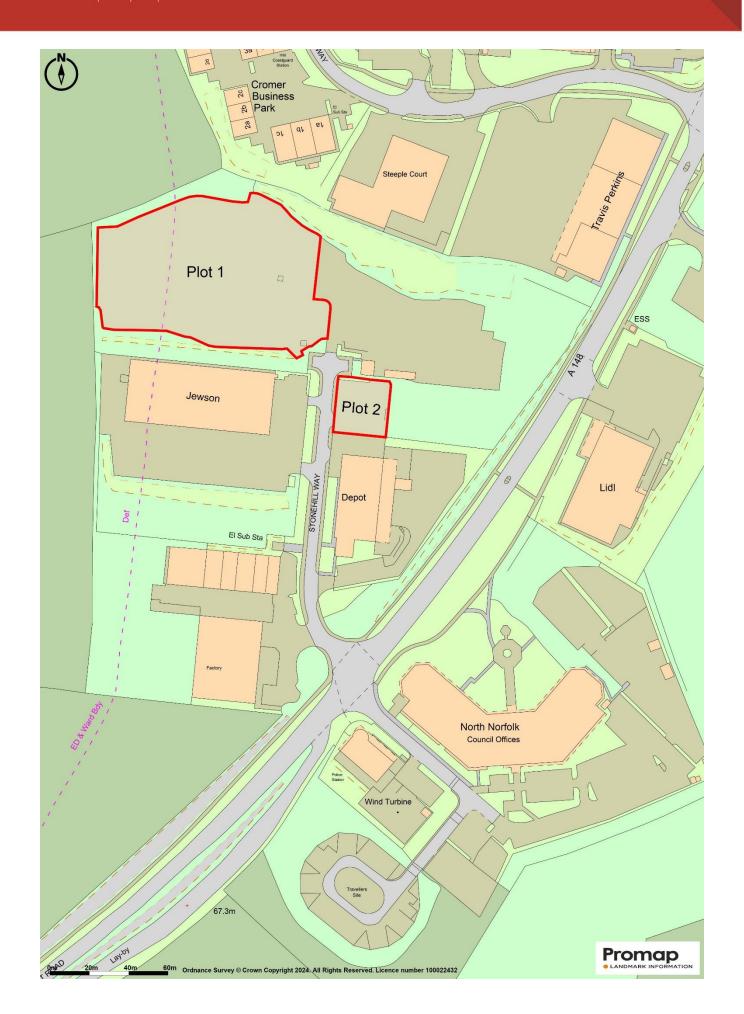

## **Description**

The subject property comprises two sites suitable for open storage.

Site 1 has an extensive concreted hard standing area of 1.87 acres (0.76 hectares) which is accessible at the end of Stonehill Way through secure double gates.

Site 2 (770 m²/(0.19 acres) is a smaller site to the right hand side of Stonehill Way and is ideal for car parking or lightweight external storage. The footings are in for a temporary office building which occupiers could reinstate if required.

#### **Accommodation**

The site comprises the following areas:

| Description | Acres | Hectares |
|-------------|-------|----------|
| Plot 1      | 1.87  | 0.76     |
| Plot 2      | 0.19  | 0.08     |