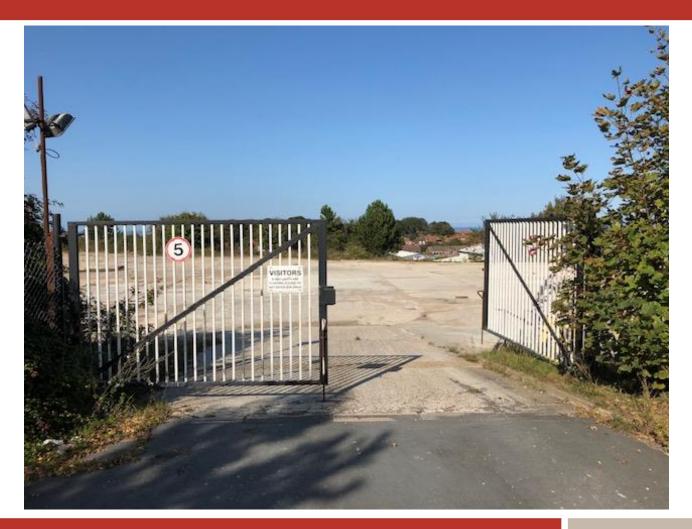

## **Description**

The subject property comprises two sites suitable for open storage.

Site 1 has an extensive concreted hard standing area of 1.87 acres (0.76 hectares) which is accessible at the end of Stonehill Way through secure double gates.

Site 2 (770 m²/(0.19 acres) is a smaller site to the right hand side of Stonehill Way and is ideal for car parking or lightweight external storage. The footings are in for a temporary office building which occupiers could reinstate if required.