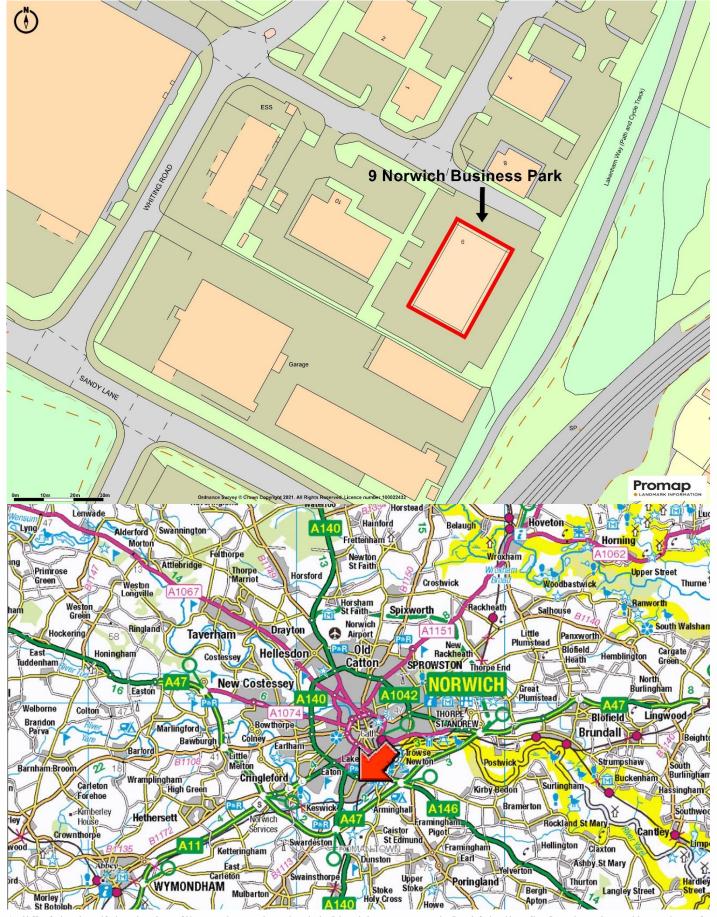

**GENEROUS CAR PARKING** 

9 Norwich Business Park, Whiting Road, Norwich NR4 6DJ

The subject premises forms part of the first floor of a multi-let office building situated on the popular Norwich Business Park on Whiting Road. Whiting Road is situated just off Hall Road, approximately one mile south of Norwich city centre giving excellent access to the ring road and the Norwich Southern Bypass (A47).

The estate is popular with a number of well known occupiers including Epos Now and Tribal IT. The park is adjacent to the Hall Road Retail Park which is home to Homebase, Aldi and Asda which includes Costa Coffee and Greggs Bakers.