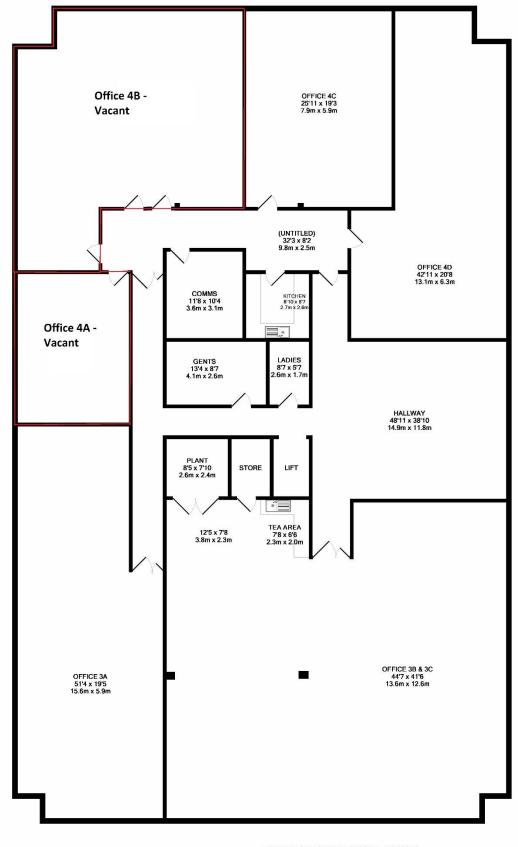

#### **Description**

The available suites are located on the first floor within a modern, multi-let office building and can be linked together, if required. The offices are accessed through a well-lit communal entrance lobby with a generous and spacious staircase leading to the first floor. WC and kitchen facilities are provided in the common parts.

The specification is as follows:

- High quality carpeting on raised floors
- Suspended ceilings
- Central heating
- Aluminium double glazed opening windows
- Communal kitchenette facilities
- Lift

Externally the property provides a generous car park and spaces will be allocated with the suite.

#### **Accommodation**

We have measured the property in accordance with the International Code of Measuring Practice and calculate the following approximate floor area measured to IPMS 3.

| Unit                       | Sq M             | Sq Ft          |
|----------------------------|------------------|----------------|
| Suite 4A                   | 33.1             | 356            |
| Including 2 parking spaces |                  |                |
| Suite 4C                   | 44.3             | 477            |
| Including 2 parking spaces |                  |                |
| Suite 4D LET               | <del>70.79</del> | <del>762</del> |
| Including 4 parking spaces |                  |                |

# Arnolds | Keys Trusted Property Experts

TOTAL APPROX. FLOOR AREA 6659 SQ.FT. (618.6 SQ.M.)
Whilst every effect has been made to ensure the accuracy of the foor plan contained here, measurements of doors, windows, rooms and any other items are approximate and no responsibility is taken for any enero, omission, or mis externer. This plan is for flustrative purposes only and should be used as such by any prospective purchaser. The set port of the set of the