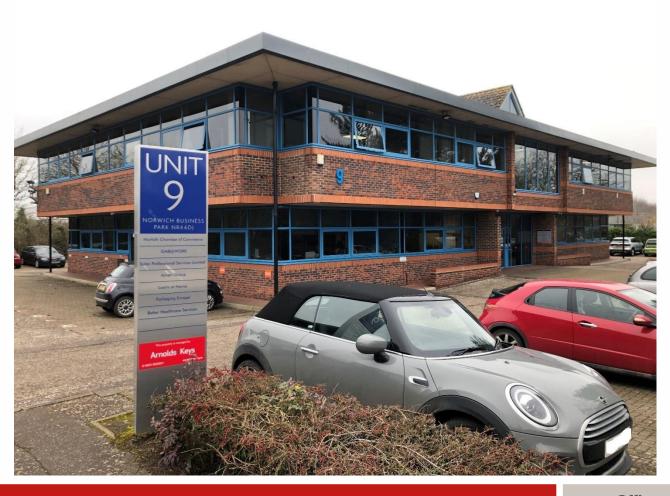

**GENEROUS CAR PARKING** 

9 Norwich Business Park, Whiting Road, Norwich NR4 6DJ

The subject premises forms part of the first floor of a multi-let office building situated on the popular Norwich Business Park on Whiting Road. Whiting Road is situated just off Hall Road, approximately one mile south of Norwich city centre giving excellent access to the ring road and the Norwich Southern Bypass (A47).

## Offices - Unit 9, Norwich Business Park, Whiting Road, Norwich NR4 6DJ