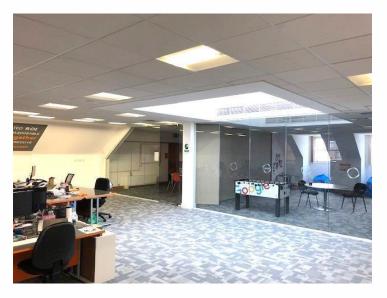

### **Description**

The property is a modern, high quality multi-let office building with a staffed reception. There are four floors of office space with a secure undercroft parking area.

There are three available office suites on the ground, first (available Nov 2022) and third floors overlooking Prince of Wales Road, and King Street. The suites provide open plan offices, some with meeting rooms and a kitchen/breakout areas.

The offices are with double glazed sash windows providing views across the City. The space incorporates the following specification:

- Fully accessible raised floors
- Carpeting throughout
- Air handling system providing heating and cooling
- Suspended ceiling, with recessed lighting
- Kitchen facilities