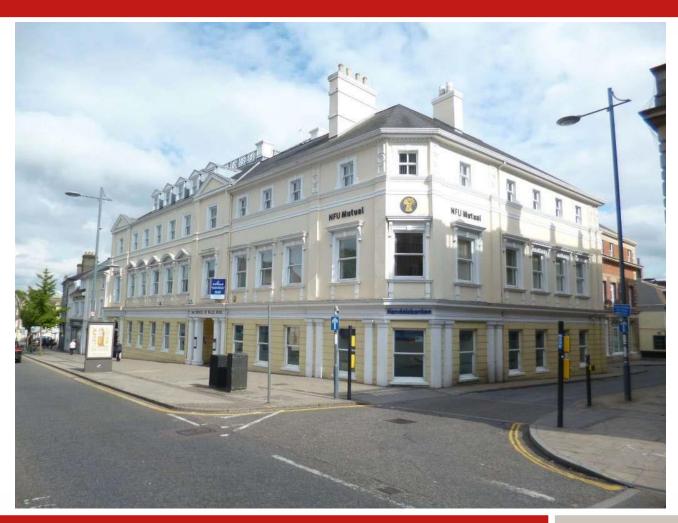

### **Description**

The property is a modern, high quality multi-let office building with a staffed reception. There are four floors of office space with a secure undercroft parking area.

There are three available office suites on the ground, first (available Nov 2022) and third floors overlooking Prince of Wales Road, and King Street. The suites provide open plan offices, some with meeting rooms and a kitchen/breakout areas.

The offices are with double glazed sash windows providing views across the City. The space incorporates the following specification:

- Fully accessible raised floors
- Carpeting throughout
- Air handling system providing heating and cooling
- Suspended ceiling, with recessed lighting
- Kitchen facilities