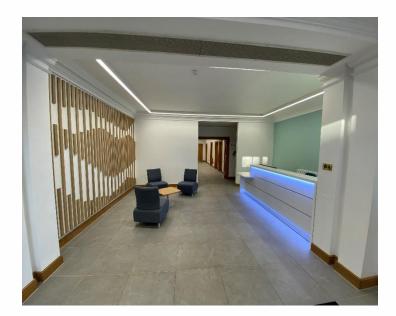

### **Description**

The property is a modern, high quality multi-let office building with a staffed reception. There are four floors of office space with a secure undercroft parking area.

There are three available office suites on the ground, first (available Nov 2022) and third floors overlooking Prince of Wales Road, and King Street. The suites provide open plan offices, some with meeting rooms and a kitchen/breakout areas.

The offices are with double glazed sash windows providing views across the City. The space incorporates the following specification:

- Fully accessible raised floors
- Carpeting throughout
- Air handling system providing heating and cooling
- Suspended ceiling, with recessed lighting
- Kitchen facilities