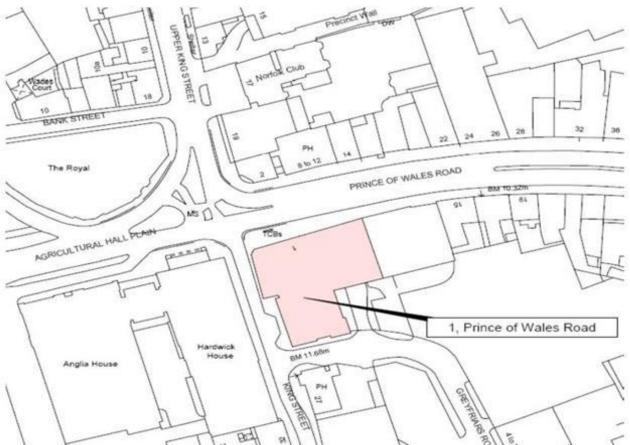

**Convenient Central Location** 

Close to Norwich Railway Station and Castle Meadow Bus Stops No. 1 Prince of Wales Road, Norwich NR1 1BD

No.1 Prince of Wales Road is prominently positioned at the top of Prince of Wales Road. Norwich railway station is within a short walk, where two services per hour are provided to London Liverpool Street.

The modern communal WC facilities have showers installed and provision in the basement for cyclists with cycle racks.

There is car parking available in the secure undercroft car park and ground level parking at the rear of the building. This is accessed via Greyfriars Road, off Rose Lane.