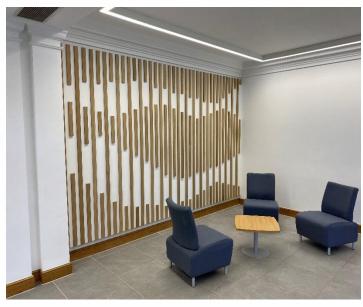

### **Description**

The property is a modern, high quality multi-let office building with a staffed reception. There are four floors of office space with a secure undercroft parking area.

There are three available office suites on the ground, first (available Nov 2022) and third floors overlooking Prince of Wales Road, and King Street. The suites provide open plan offices, some with meeting rooms and a kitchen/breakout areas.

The offices are with double glazed sash windows providing views across the City. The space incorporates the following specification:

- Fully accessible raised floors
- Carpeting throughout
- Air handling system providing heating and cooling
- Suspended ceiling, with recessed lighting
- Kitchen facilities