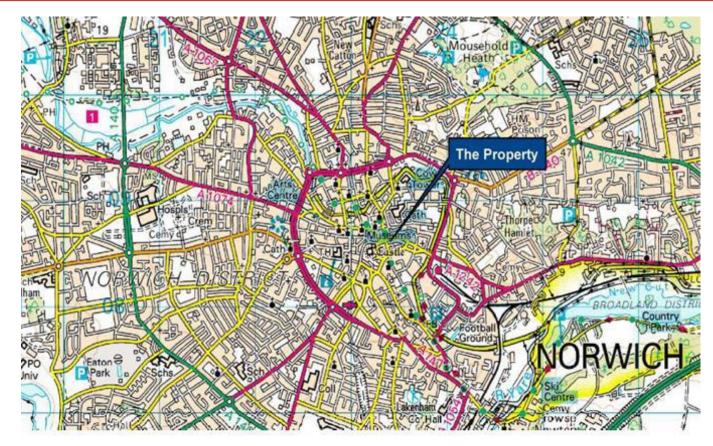

**Convenient Central Location** 

Close to Norwich Railway Station and Castle Meadow Bus Stops No. 1 Prince of Wales Road, Norwich NR1 1BD

No.1 Prince of Wales Road is prominently positioned at the top of Prince of Wales Road. Norwich railway station is within a short walk, where two services per hour are provided to London Liverpool Street.

The City centre's numerous shopping, cultural and leisure amenities are situated a short distance from the property.

Occupiers in the building include Hays Recruitment, Handelsbanken and Verisk whilst other nearby occupiers include ITV Anglia, Create Consulting engineers, Bidwells and Arnolds Keys.