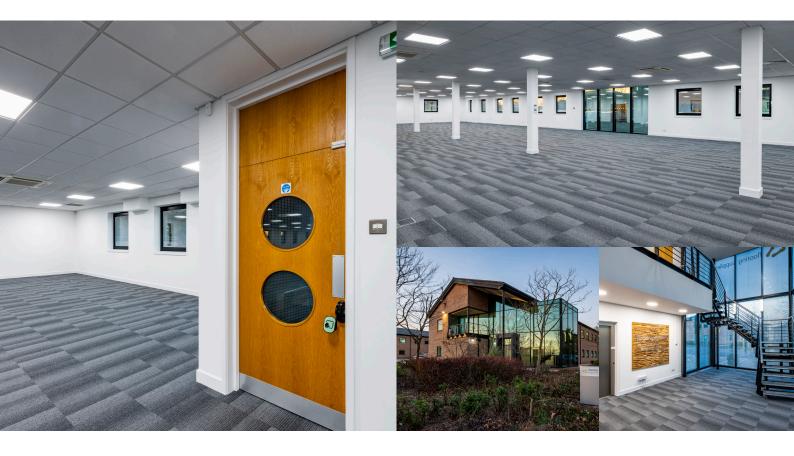

## Nautilus House St Andrews Business Park

Single Floor **To Let** 442.5m<sup>2</sup> (4,763 sq ft)

Nautilus House comprises a stand-alone, twostorey building, providing high specification, flexible offices throughout. There are open plan offices on the floor, with a reception and impressive full height atrium for the building.

Recently Refurbished

High Specification

22 Car Parking Spaces

Passenger Lift

Air Conditioning

#### Premier Out of Town Office Location

Fully accessible raised floors

Suspended ceilings with recessed lighting