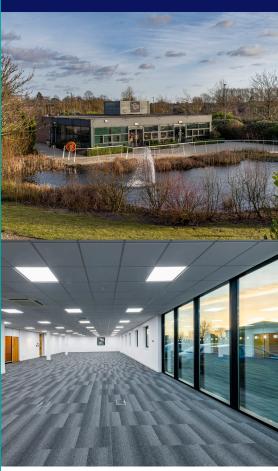

#### Facilities include:

- Variety of buildings and space available
- Terrace restaurant with lake view
- Bannatyne's gym located on-site
- Generous on-site parking

#### **Nautilus House**

A stand-alone, two-storey building, providing high specification, flexible offices throughout.

The Terrace Restaurant

Enjoy quality food and drink in a light, spacious restaurant with outside seating overlooking the lake.

#### Excellent Local Amenities

Facilities located close by include a Sainsbury's supermarket, lakeside restaurant, children's nursery and fitness centre.

St Andrews Business Park Norwich, NR7 OHR

#### Premier Out of Town Office Location

Fully accessible raised floors

Suspended ceilings with recessed lighting