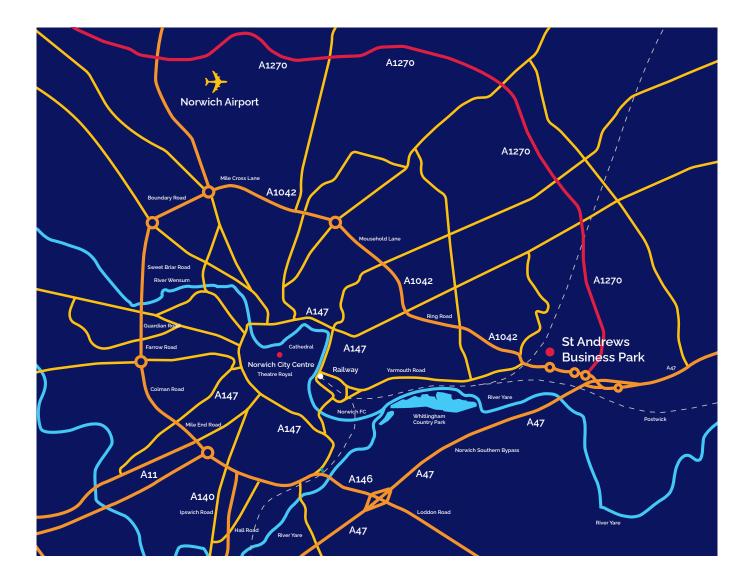

#### **Superb location**

St Andrews Business Park is located approximately 3 miles east of Norwich city centre close to the intersection of the A47 and new Norwich Northern Distributor Road (NDR), and  $5\frac{1}{2}$  miles from Norwich International Airport.

- | Easy access to Norwich city centre
- | Direct access to Norwich international airport via the A1270 (NDR)
- | Use the A47 for Great Yarmouth and the Midlands
- | Use the A11 for Cambridge and the M11
- | Mainline train services from Norwich to London and beyond

Norwich station - 10 mins
Norwich airport - 15 mins
Cambridge - 1hr 20min
London - 1hr 50min