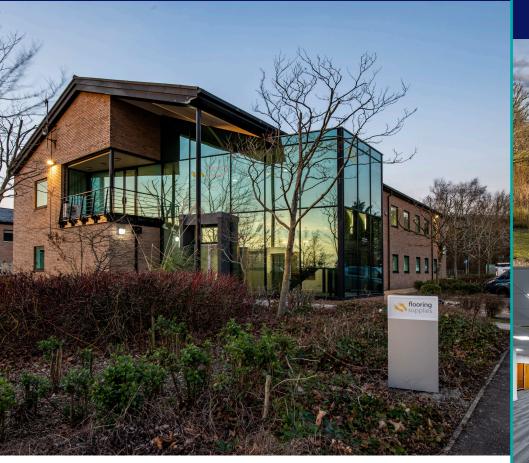

# Nautilus House Newly refurbished for 2022

#### Nautilus House 10 Central Avenue

**TO LET** 442.5m<sup>2</sup> (4,763 sq ft)

#### **Nautilus House**

A stand-alone, two-storey building, providing high specification, flexible offices throughout.

The Terrace Restaurant

Enjoy quality food and drink in a light, spacious restaurant with outside seating overlooking the lake.

## Nautilus House St Andrews Business Park

Single Floor **To Let** 442.5m<sup>2</sup> (4,763 sq ft)

Nautilus House comprises a stand-alone, twostorey building, providing high specification, flexible offices throughout. There are open plan offices on the floor, with a reception and impressive full height atrium for the building.