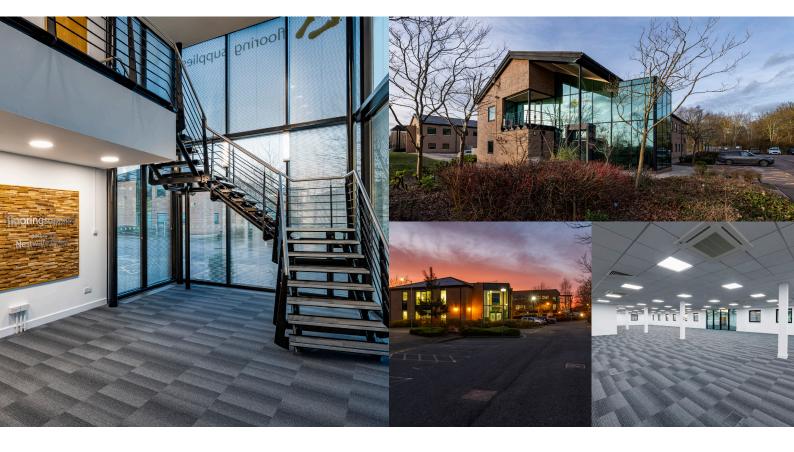

### St Andrews Business Park

An established 26-acre development with modern two and three storey grade A office buildings. It's nestled in landscaped green areas with excellent on-site car parking and transport links close by.

#### **Nautilus House**

A stand-alone, two-storey building, providing high specification, flexible offices throughout.

The Terrace Restaurant

Enjoy quality food and drink in a light, spacious restaurant with outside seating overlooking the lake.

## Nautilus House St Andrews Business Park

Single Floor **To Let** 442.5m<sup>2</sup> (4,763 sq ft)

Nautilus House comprises a stand-alone, twostorey building, providing high specification, flexible offices throughout. There are open plan offices on the floor, with a reception and impressive full height atrium for the building.