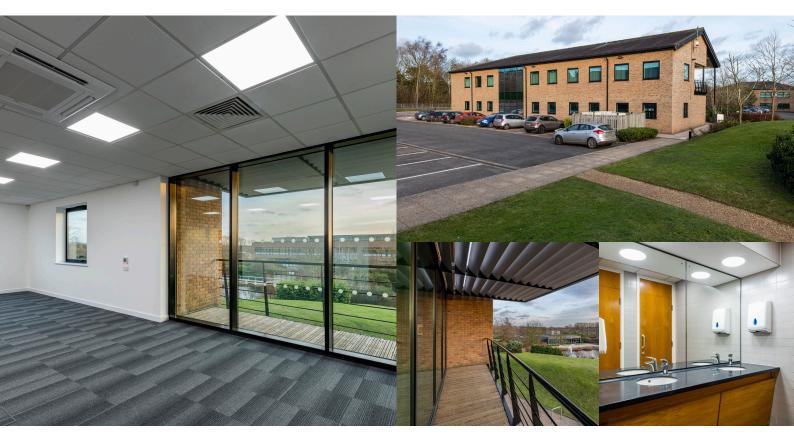

#### Nautilus House 10 Central Avenue

**TO LET** 442.5m<sup>2</sup> (4,763 sq ft)

#### **Nautilus House**

A stand-alone, two-storey building, providing high specification, flexible offices throughout.

The Terrace Restaurant

Enjoy quality food and drink in a light, spacious restaurant with outside seating overlooking the lake.

## Nautilus House St Andrews Business Park

Single Floor **To Let** 442.5m<sup>2</sup> (4,763 sq ft)

Nautilus House comprises a stand-alone, twostorey building, providing high specification, flexible offices throughout. There are open plan offices on the floor, with a reception and impressive full height atrium for the building.