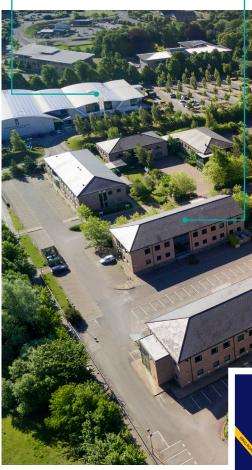

### St Andrews Business Park

An established 26-acre development with modern two and three storey grade A office buildings. It's nestled in landscaped green areas with excellent on-site car parking and transport links close by.