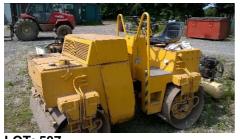

|
| 236     | * | Heavy duty Press                                            |
| 237     | * | FJ Edwards sheet metal folder                               |
| 238-239 | * | FJ Edwards Guillotine (2 Lots)                              |
| 240     | * | Vehicle Trolley - remote controlled                         |
| 241     | * | Rotary Two Post (4 point) Vehicle Lift 4000kg lift capacity |
| 242-246 | * | Open Lots (5 Lots)                                          |
| 247-261 | * | Qty of steel racking/shelving (15 Lots)                     |
| 262     | * | Qty of wooden racking                                       |
| 263-264 | * | Steel pigeon hole parts storage & contents ( 2 Lots)        |





LOT: 9







LOT: 22





LOT: 505



LOT: 241 LOT: 506





















LOT: 522 LOT: 522





LOT: 524 LOT: 525

## Arnolds Keys



WE LET... **YOU RELAX** 

### 01603 216812

arnoldskeys.com lettings@arnoldskeys.com













# Providing Rural Surveying, Land Agency & Auctioneering Services since 1860

In November 2014, longstanding agricultural property specialists Irelands Chartered Surveyors & Auctioneers became part of Arnolds Keys. Irelands has roots as far back as 1860 and has a long and respected tradition of providing Auction and Rural Professional Services, and has retained its traditional roots, whilst embracing the continual changes that impact upon the rural sector.

That established pedigree, our detailed knowledge of farming and estate matters, and the wealth of experience within the wider Arnolds Keys group, makes us the