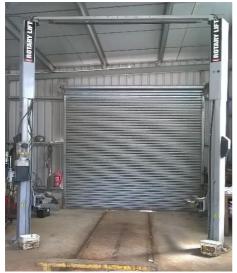

| 201     | * | Winch                                                       |
|---------|---|-------------------------------------------------------------|
| 202     | * | Hydraulic pump                                              |
| 203     | * | Spool valve                                                 |
| 204     | * | Gearbox hoist                                               |
| 205-207 | * | Sealey body repair kits ( 3 Lots)                           |
| 208-210 | * | Towing bar (vehicle recovery) (3 Lots)                      |
| 211     | * | Wheel alignment tool                                        |
| 212     | * | Air bag tool auto drain                                     |
| 213     | * | Crow Environmental shock absorber draining system           |
| 214     | * | Fuel tank drill/air drainer                                 |
| 215     | * | Auto Drain fluid retriever tank - Diesel                    |
| 216-217 | * | Auto Drain fluid retrieve tank - Petrol (2 Lots)            |
| 218     | * | Auto drain fluid retriever tank - brake & clutch            |
| 219     | * | Auto Drain fluid retriever tank - Screen Wash               |
| 220     | * | Auto Drain fluid retriever tank - Anti Freeze               |
| 221-222 | * | Auto Drain fluid retriever tank - Oil (2 Lots)              |
| 223     | * | Auto Drain fluid retriever tank - Shockabosrbers            |
| 224-233 | * | Open Lots (10 Lots)                                         |
|         |   | Metal Working Equipment & Vehicle Lift                      |
| 234     | * | Colchester metal working lathe - 240 volt                   |
| 235     | * | Sheet metal roller                                          |
| 236     | * | Heavy duty Press                                            |
| 237     | * | FJ Edwards sheet metal folder                               |
| 238-239 | * | FJ Edwards Guillotine (2 Lots)                              |
| 240     | * | Vehicle Trolley - remote controlled                         |
| 241     | * | Rotary Two Post (4 point) Vehicle Lift 4000kg lift capacity |
| 242-246 | * | Open Lots (5 Lots)                                          |
| 247-261 | * | Qty of steel racking/shelving (15 Lots)                     |
| 262     | * | Qty of wooden racking                                       |
| 263-264 | * | Steel pigeon hole parts storage & contents ( 2 Lots)        |