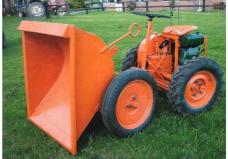

| 510                                                                   | * | Manitou M26-4 Forklift, diesel. Year of man. 1998. Hours: 10987                                                                                                                                                                                                                                                                                                                                                                                                              |
|-----------------------------------------------------------------------|---|------------------------------------------------------------------------------------------------------------------------------------------------------------------------------------------------------------------------------------------------------------------------------------------------------------------------------------------------------------------------------------------------------------------------------------------------------------------------------|
| 511                                                                   | * | Manitou M26-4 Forklift, diesel. Year of man. 1999. Hours: 5936                                                                                                                                                                                                                                                                                                                                                                                                               |
| 512                                                                   | * | Spare pallet fork to fit Manitou                                                                                                                                                                                                                                                                                                                                                                                                                                             |
| 513                                                                   | * | JCB 926 RTFL Forklift, diesel, 5.5 meter lift. Reg No. FN53 CNR. Year of man.: 2003 Hours: 3944                                                                                                                                                                                                                                                                                                                                                                              |
| 514                                                                   | * | Toyota Hilux Pickup - 2.4 diesel. Reg No. R64 FEV. Miles: 147,185.                                                                                                                                                                                                                                                                                                                                                                                                           |
| 515                                                                   |   | Ford Transit 90 T350 twin wheel Box Van. Reg No. EA53 NNO. Miles: 61,633.                                                                                                                                                                                                                                                                                                                                                                                                    |
| 516                                                                   | * | Wheel crusher - homemade with Nissan diesel engine                                                                                                                                                                                                                                                                                                                                                                                                                           |
| 517                                                                   | * | Thermobile AT306 waste oil burner                                                                                                                                                                                                                                                                                                                                                                                                                                            |
| 518-521                                                               | * | Open Lots (4 Lots)                                                                                                                                                                                                                                                                                                                                                                                                                                                           |
|                                                                       |   | <u>In Situ</u>                                                                                                                                                                                                                                                                                                                                                                                                                                                               |
| 522                                                                   |   | Chief EZ Liner II precision body squaring & alignment jig                                                                                                                                                                                                                                                                                                                                                                                                                    |
|                                                                       |   |                                                                                                                                                                                                                                                                                                                                                                                                                                                                              |
|                                                                       |   | By Permission                                                                                                                                                                                                                                                                                                                                                                                                                                                                |
| 523                                                                   |   | By Permission  Iveco Ford 7½ ton curtain sided Lorry with beaver tail, electric winch & ramps. Reg No. Y315 YKN. Mot May 2017. 1st Reg. 2001                                                                                                                                                                                                                                                                                                                                 |
| 523<br>524                                                            |   | Iveco Ford 7½ ton curtain sided Lorry with beaver tail, electric winch & ramps. Reg No. Y315 YKN. Mot May 2017.                                                                                                                                                                                                                                                                                                                                                              |
|                                                                       |   | Iveco Ford 7½ ton curtain sided Lorry with beaver tail, electric winch & ramps. Reg No. Y315 YKN. Mot May 2017. 1st Reg. 2001                                                                                                                                                                                                                                                                                                                                                |
| 524                                                                   |   | lveco Ford 7½ ton curtain sided Lorry with beaver tail, electric winch & ramps. Reg No. Y315 YKN. Mot May 2017. 1st Reg. 2001  Thwaites 3-wheel Dumper Truck. Year of Man. 1954  GF Light Dumper Type A with Villiers petrol mark 40 engine.                                                                                                                                                                                                                                 |
| 524<br>525                                                            | * | Iveco Ford 7½ ton curtain sided Lorry with beaver tail, electric winch & ramps. Reg No. Y315 YKN. Mot May 2017. 1st Reg. 2001  Thwaites 3-wheel Dumper Truck. Year of Man. 1954  GF Light Dumper Type A with Villiers petrol mark 40 engine. Year of man. 1930                                                                                                                                                                                                               |
| <ul><li>524</li><li>525</li><li>526</li></ul>                         | * | Iveco Ford 7½ ton curtain sided Lorry with beaver tail, electric winch & ramps. Reg No. Y315 YKN. Mot May 2017. 1st Reg. 2001  Thwaites 3-wheel Dumper Truck. Year of Man. 1954  GF Light Dumper Type A with Villiers petrol mark 40 engine. Year of man. 1930  Petter 2 cylinder engine, water cooled with radiator                                                                                                                                                         |
| <ul><li>524</li><li>525</li><li>526</li><li>527</li></ul>             |   | Iveco Ford 7½ ton curtain sided Lorry with beaver tail, electric winch & ramps. Reg No. Y315 YKN. Mot May 2017. 1st Reg. 2001  Thwaites 3-wheel Dumper Truck. Year of Man. 1954  GF Light Dumper Type A with Villiers petrol mark 40 engine. Year of man. 1930  Petter 2 cylinder engine, water cooled with radiator 1300Ltr bunded Oil Tank                                                                                                                                 |
| <ul><li>524</li><li>525</li><li>526</li><li>527</li><li>528</li></ul> | * | Iveco Ford 7½ ton curtain sided Lorry with beaver tail, electric winch & ramps. Reg No. Y315 YKN. Mot May 2017. 1st Reg. 2001  Thwaites 3-wheel Dumper Truck. Year of Man. 1954  GF Light Dumper Type A with Villiers petrol mark 40 engine. Year of man. 1930  Petter 2 cylinder engine, water cooled with radiator 1300Ltr bunded Oil Tank  K'archer Steam Cleaner - spares or repair                                                                                      |
| 524<br>525<br>526<br>527<br>528<br>529                                | * | Iveco Ford 7½ ton curtain sided Lorry with beaver tail, electric winch & ramps. Reg No. Y315 YKN. Mot May 2017. 1st Reg. 2001  Thwaites 3-wheel Dumper Truck. Year of Man. 1954  GF Light Dumper Type A with Villiers petrol mark 40 engine. Year of man. 1930  Petter 2 cylinder engine, water cooled with radiator 1300Ltr bunded Oil Tank  K'archer Steam Cleaner - spares or repair  Howard 8ft Rotabrush Sweeper                                                        |
| 524<br>525<br>526<br>527<br>528<br>529<br>530                         | * | Iveco Ford 7½ ton curtain sided Lorry with beaver tail, electric winch & ramps. Reg No. Y315 YKN. Mot May 2017. 1st Reg. 2001  Thwaites 3-wheel Dumper Truck. Year of Man. 1954  GF Light Dumper Type A with Villiers petrol mark 40 engine. Year of man. 1930  Petter 2 cylinder engine, water cooled with radiator 1300Ltr bunded Oil Tank  K'archer Steam Cleaner - spares or repair  Howard 8ft Rotabrush Sweeper  Howard 6ft Topper                                     |
| 524<br>525<br>526<br>527<br>528<br>529<br>530<br>531                  | * | Iveco Ford 7½ ton curtain sided Lorry with beaver tail, electric winch & ramps. Reg No. Y315 YKN. Mot May 2017. 1st Reg. 2001  Thwaites 3-wheel Dumper Truck. Year of Man. 1954  GF Light Dumper Type A with Villiers petrol mark 40 engine. Year of man. 1930  Petter 2 cylinder engine, water cooled with radiator 1300Ltr bunded Oil Tank  K'archer Steam Cleaner - spares or repair  Howard 8ft Rotabrush Sweeper  Howard 6ft Topper  Rotovator - 4ft - spares or repair |