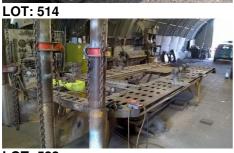

| 510                                                                   | * | Manitou M26-4 Forklift, diesel. Year of man. 1998. Hours: 10987                                                                                                                                                                                                                                                                                                                                                                                                              |
|-----------------------------------------------------------------------|---|------------------------------------------------------------------------------------------------------------------------------------------------------------------------------------------------------------------------------------------------------------------------------------------------------------------------------------------------------------------------------------------------------------------------------------------------------------------------------|
| 511                                                                   | * | Manitou M26-4 Forklift, diesel. Year of man. 1999. Hours: 5936                                                                                                                                                                                                                                                                                                                                                                                                               |
| 512                                                                   | * | Spare pallet fork to fit Manitou                                                                                                                                                                                                                                                                                                                                                                                                                                             |
| 513                                                                   | * | JCB 926 RTFL Forklift, diesel, 5.5 meter lift. Reg No. FN53 CNR. Year of man.: 2003 Hours: 3944                                                                                                                                                                                                                                                                                                                                                                              |
| 514                                                                   | * | Toyota Hilux Pickup - 2.4 diesel. Reg No. R64 FEV. Miles: 147,185.                                                                                                                                                                                                                                                                                                                                                                                                           |
| 515                                                                   |   | Ford Transit 90 T350 twin wheel Box Van. Reg No. EA53 NNO. Miles: 61,633.                                                                                                                                                                                                                                                                                                                                                                                                    |
| 516                                                                   | * | Wheel crusher - homemade with Nissan diesel engine                                                                                                                                                                                                                                                                                                                                                                                                                           |
| 517                                                                   | * | Thermobile AT306 waste oil burner                                                                                                                                                                                                                                                                                                                                                                                                                                            |
| 518-521                                                               | * | Open Lots (4 Lots)                                                                                                                                                                                                                                                                                                                                                                                                                                                           |
|                                                                       |   | <u>In Situ</u>                                                                                                                                                                                                                                                                                                                                                                                                                                                               |
| 522                                                                   |   | Chief EZ Liner II precision body squaring & alignment jig                                                                                                                                                                                                                                                                                                                                                                                                                    |
|                                                                       |   |                                                                                                                                                                                                                                                                                                                                                                                                                                                                              |
|                                                                       |   | By Permission                                                                                                                                                                                                                                                                                                                                                                                                                                                                |
| 523                                                                   |   | By Permission  Iveco Ford 7½ ton curtain sided Lorry with beaver tail, electric winch & ramps. Reg No. Y315 YKN. Mot May 2017. 1st Reg. 2001                                                                                                                                                                                                                                                                                                                                 |
| 523<br>524                                                            |   | Iveco Ford 7½ ton curtain sided Lorry with beaver tail, electric winch & ramps. Reg No. Y315 YKN. Mot May 2017.                                                                                                                                                                                                                                                                                                                                                              |
|                                                                       |   | Iveco Ford 7½ ton curtain sided Lorry with beaver tail, electric winch & ramps. Reg No. Y315 YKN. Mot May 2017. 1st Reg. 2001                                                                                                                                                                                                                                                                                                                                                |
| 524                                                                   |   | lveco Ford 7½ ton curtain sided Lorry with beaver tail, electric winch & ramps. Reg No. Y315 YKN. Mot May 2017. 1st Reg. 2001  Thwaites 3-wheel Dumper Truck. Year of Man. 1954  GF Light Dumper Type A with Villiers petrol mark 40 engine.                                                                                                                                                                                                                                 |
| 524<br>525                                                            | * | Iveco Ford 7½ ton curtain sided Lorry with beaver tail, electric winch & ramps. Reg No. Y315 YKN. Mot May 2017. 1st Reg. 2001  Thwaites 3-wheel Dumper Truck. Year of Man. 1954  GF Light Dumper Type A with Villiers petrol mark 40 engine. Year of man. 1930                                                                                                                                                                                                               |
| <ul><li>524</li><li>525</li><li>526</li></ul>                         | * | Iveco Ford 7½ ton curtain sided Lorry with beaver tail, electric winch & ramps. Reg No. Y315 YKN. Mot May 2017. 1st Reg. 2001  Thwaites 3-wheel Dumper Truck. Year of Man. 1954  GF Light Dumper Type A with Villiers petrol mark 40 engine. Year of man. 1930  Petter 2 cylinder engine, water cooled with radiator                                                                                                                                                         |
| <ul><li>524</li><li>525</li><li>526</li><li>527</li></ul>             |   | Iveco Ford 7½ ton curtain sided Lorry with beaver tail, electric winch & ramps. Reg No. Y315 YKN. Mot May 2017. 1st Reg. 2001  Thwaites 3-wheel Dumper Truck. Year of Man. 1954  GF Light Dumper Type A with Villiers petrol mark 40 engine. Year of man. 1930  Petter 2 cylinder engine, water cooled with radiator 1300Ltr bunded Oil Tank                                                                                                                                 |
| <ul><li>524</li><li>525</li><li>526</li><li>527</li><li>528</li></ul> | * | Iveco Ford 7½ ton curtain sided Lorry with beaver tail, electric winch & ramps. Reg No. Y315 YKN. Mot May 2017. 1st Reg. 2001  Thwaites 3-wheel Dumper Truck. Year of Man. 1954  GF Light Dumper Type A with Villiers petrol mark 40 engine. Year of man. 1930  Petter 2 cylinder engine, water cooled with radiator 1300Ltr bunded Oil Tank  K'archer Steam Cleaner - spares or repair                                                                                      |
| 524<br>525<br>526<br>527<br>528<br>529                                | * | Iveco Ford 7½ ton curtain sided Lorry with beaver tail, electric winch & ramps. Reg No. Y315 YKN. Mot May 2017. 1st Reg. 2001  Thwaites 3-wheel Dumper Truck. Year of Man. 1954  GF Light Dumper Type A with Villiers petrol mark 40 engine. Year of man. 1930  Petter 2 cylinder engine, water cooled with radiator 1300Ltr bunded Oil Tank  K'archer Steam Cleaner - spares or repair  Howard 8ft Rotabrush Sweeper                                                        |
| 524<br>525<br>526<br>527<br>528<br>529<br>530                         | * | Iveco Ford 7½ ton curtain sided Lorry with beaver tail, electric winch & ramps. Reg No. Y315 YKN. Mot May 2017. 1st Reg. 2001  Thwaites 3-wheel Dumper Truck. Year of Man. 1954  GF Light Dumper Type A with Villiers petrol mark 40 engine. Year of man. 1930  Petter 2 cylinder engine, water cooled with radiator 1300Ltr bunded Oil Tank  K'archer Steam Cleaner - spares or repair  Howard 8ft Rotabrush Sweeper  Howard 6ft Topper                                     |
| 524<br>525<br>526<br>527<br>528<br>529<br>530<br>531                  | * | Iveco Ford 7½ ton curtain sided Lorry with beaver tail, electric winch & ramps. Reg No. Y315 YKN. Mot May 2017. 1st Reg. 2001  Thwaites 3-wheel Dumper Truck. Year of Man. 1954  GF Light Dumper Type A with Villiers petrol mark 40 engine. Year of man. 1930  Petter 2 cylinder engine, water cooled with radiator 1300Ltr bunded Oil Tank  K'archer Steam Cleaner - spares or repair  Howard 8ft Rotabrush Sweeper  Howard 6ft Topper  Rotovator - 4ft - spares or repair |