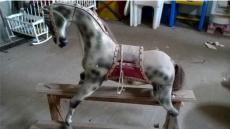

#### **Miscellaneous**

| 1     | * | The Hainford Hall Dovecot                                                            |
|-------|---|--------------------------------------------------------------------------------------|
| 2-3   | * | Vintage Trunk (2 Lots)                                                               |
| 4     | * | Wooden trunk                                                                         |
| 5-6   | * | Vintage Tin baths (2 Lots)                                                           |
| 7-8   | * | Leather Saddles (2 Lots)                                                             |
| 9     | * | Childs desk                                                                          |
| 10    | * | Vintage writing desk                                                                 |
| 11    | * | Pine table                                                                           |
| 12    | * | Dark wood Sideboard                                                                  |
| 13    | * | Wooden chairs x 4 - A/F                                                              |
| 14    | * | Vintage commode chair                                                                |
| 15    | * | 2 x Vintage vacuums made by Hoover                                                   |
| 16    | * | Vintage Television (White Ibbotson) in Wooden case - 30 inch - first remote style TV |
| 17    | * | Vintage Paraffin Oven/Cooker A/F                                                     |
| 18    | * | Open Lot                                                                             |
| 19    | * | Vintage Pram A/F                                                                     |
| 20    | * | Childs Rocking Horse A/F                                                             |
| 21    | * | Double sided Station Clock made by Gents of Leicester                                |
| 22    | * | Fruit machine - 777 - Sunset Boulevard                                               |
| 23    | * | V-Fit AMRI Rowing Machine                                                            |
| 24    | * | Large Anvil                                                                          |
| 25    | * | Qty of Twin flashing lights                                                          |
| 26    | * | Qty of Flashing lights                                                               |
| 27    | * | Qty of lay flat hose                                                                 |
| 28-32 | * | Qty of fire extinguishers (5 Lots)                                                   |
| 33    | * | Qty of gardening hand tools                                                          |
| 34    | * | Qty of various filters                                                               |
| 35    | * | Qty of grinding discs                                                                |
|       |   |                                                                                      |