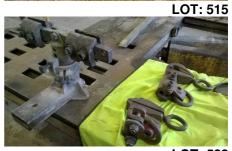

| 510                                                                   | * | Manitou M26-4 Forklift, diesel. Year of man. 1998. Hours: 10987                                                                                                                                                                                                                                                                                                                                                                                                              |
|-----------------------------------------------------------------------|---|------------------------------------------------------------------------------------------------------------------------------------------------------------------------------------------------------------------------------------------------------------------------------------------------------------------------------------------------------------------------------------------------------------------------------------------------------------------------------|
| 511                                                                   | * | Manitou M26-4 Forklift, diesel. Year of man. 1999. Hours: 5936                                                                                                                                                                                                                                                                                                                                                                                                               |
| 512                                                                   | * | Spare pallet fork to fit Manitou                                                                                                                                                                                                                                                                                                                                                                                                                                             |
| 513                                                                   | * | JCB 926 RTFL Forklift, diesel, 5.5 meter lift. Reg No. FN53 CNR. Year of man.: 2003 Hours: 3944                                                                                                                                                                                                                                                                                                                                                                              |
| 514                                                                   | * | Toyota Hilux Pickup - 2.4 diesel. Reg No. R64 FEV. Miles: 147,185.                                                                                                                                                                                                                                                                                                                                                                                                           |
| 515                                                                   |   | Ford Transit 90 T350 twin wheel Box Van. Reg No. EA53 NNO. Miles: 61,633.                                                                                                                                                                                                                                                                                                                                                                                                    |
| 516                                                                   | * | Wheel crusher - homemade with Nissan diesel engine                                                                                                                                                                                                                                                                                                                                                                                                                           |
| 517                                                                   | * | Thermobile AT306 waste oil burner                                                                                                                                                                                                                                                                                                                                                                                                                                            |
| 518-521                                                               | * | Open Lots (4 Lots)                                                                                                                                                                                                                                                                                                                                                                                                                                                           |
|                                                                       |   | <u>In Situ</u>                                                                                                                                                                                                                                                                                                                                                                                                                                                               |
| 522                                                                   |   | Chief EZ Liner II precision body squaring & alignment jig                                                                                                                                                                                                                                                                                                                                                                                                                    |
|                                                                       |   |                                                                                                                                                                                                                                                                                                                                                                                                                                                                              |
|                                                                       |   | By Permission                                                                                                                                                                                                                                                                                                                                                                                                                                                                |
| 523                                                                   |   | By Permission  Iveco Ford 7½ ton curtain sided Lorry with beaver tail, electric winch & ramps. Reg No. Y315 YKN. Mot May 2017. 1st Reg. 2001                                                                                                                                                                                                                                                                                                                                 |
| 523<br>524                                                            |   | Iveco Ford 7½ ton curtain sided Lorry with beaver tail, electric winch & ramps. Reg No. Y315 YKN. Mot May 2017.                                                                                                                                                                                                                                                                                                                                                              |
|                                                                       |   | Iveco Ford 7½ ton curtain sided Lorry with beaver tail, electric winch & ramps. Reg No. Y315 YKN. Mot May 2017. 1st Reg. 2001                                                                                                                                                                                                                                                                                                                                                |
| 524                                                                   |   | lveco Ford 7½ ton curtain sided Lorry with beaver tail, electric winch & ramps. Reg No. Y315 YKN. Mot May 2017. 1st Reg. 2001  Thwaites 3-wheel Dumper Truck. Year of Man. 1954  GF Light Dumper Type A with Villiers petrol mark 40 engine.                                                                                                                                                                                                                                 |
| 524<br>525                                                            | * | Iveco Ford 7½ ton curtain sided Lorry with beaver tail, electric winch & ramps. Reg No. Y315 YKN. Mot May 2017. 1st Reg. 2001  Thwaites 3-wheel Dumper Truck. Year of Man. 1954  GF Light Dumper Type A with Villiers petrol mark 40 engine. Year of man. 1930                                                                                                                                                                                                               |
| <ul><li>524</li><li>525</li><li>526</li></ul>                         | * | Iveco Ford 7½ ton curtain sided Lorry with beaver tail, electric winch & ramps. Reg No. Y315 YKN. Mot May 2017. 1st Reg. 2001  Thwaites 3-wheel Dumper Truck. Year of Man. 1954  GF Light Dumper Type A with Villiers petrol mark 40 engine. Year of man. 1930  Petter 2 cylinder engine, water cooled with radiator                                                                                                                                                         |
| <ul><li>524</li><li>525</li><li>526</li><li>527</li></ul>             |   | Iveco Ford 7½ ton curtain sided Lorry with beaver tail, electric winch & ramps. Reg No. Y315 YKN. Mot May 2017. 1st Reg. 2001  Thwaites 3-wheel Dumper Truck. Year of Man. 1954  GF Light Dumper Type A with Villiers petrol mark 40 engine. Year of man. 1930  Petter 2 cylinder engine, water cooled with radiator 1300Ltr bunded Oil Tank                                                                                                                                 |
| <ul><li>524</li><li>525</li><li>526</li><li>527</li><li>528</li></ul> | * | Iveco Ford 7½ ton curtain sided Lorry with beaver tail, electric winch & ramps. Reg No. Y315 YKN. Mot May 2017. 1st Reg. 2001  Thwaites 3-wheel Dumper Truck. Year of Man. 1954  GF Light Dumper Type A with Villiers petrol mark 40 engine. Year of man. 1930  Petter 2 cylinder engine, water cooled with radiator 1300Ltr bunded Oil Tank  K'archer Steam Cleaner - spares or repair                                                                                      |
| 524<br>525<br>526<br>527<br>528<br>529                                | * | Iveco Ford 7½ ton curtain sided Lorry with beaver tail, electric winch & ramps. Reg No. Y315 YKN. Mot May 2017. 1st Reg. 2001  Thwaites 3-wheel Dumper Truck. Year of Man. 1954  GF Light Dumper Type A with Villiers petrol mark 40 engine. Year of man. 1930  Petter 2 cylinder engine, water cooled with radiator 1300Ltr bunded Oil Tank  K'archer Steam Cleaner - spares or repair  Howard 8ft Rotabrush Sweeper                                                        |
| 524<br>525<br>526<br>527<br>528<br>529<br>530                         | * | Iveco Ford 7½ ton curtain sided Lorry with beaver tail, electric winch & ramps. Reg No. Y315 YKN. Mot May 2017. 1st Reg. 2001  Thwaites 3-wheel Dumper Truck. Year of Man. 1954  GF Light Dumper Type A with Villiers petrol mark 40 engine. Year of man. 1930  Petter 2 cylinder engine, water cooled with radiator 1300Ltr bunded Oil Tank  K'archer Steam Cleaner - spares or repair  Howard 8ft Rotabrush Sweeper  Howard 6ft Topper                                     |
| 524<br>525<br>526<br>527<br>528<br>529<br>530<br>531                  | * | Iveco Ford 7½ ton curtain sided Lorry with beaver tail, electric winch & ramps. Reg No. Y315 YKN. Mot May 2017. 1st Reg. 2001  Thwaites 3-wheel Dumper Truck. Year of Man. 1954  GF Light Dumper Type A with Villiers petrol mark 40 engine. Year of man. 1930  Petter 2 cylinder engine, water cooled with radiator 1300Ltr bunded Oil Tank  K'archer Steam Cleaner - spares or repair  Howard 8ft Rotabrush Sweeper  Howard 6ft Topper  Rotovator - 4ft - spares or repair |