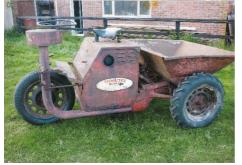

| 510                                                                   | * | Manitou M26-4 Forklift, diesel. Year of man. 1998. Hours: 10987                                                                                                                                                                                                                                                                                                                                                                                                              |
|-----------------------------------------------------------------------|---|------------------------------------------------------------------------------------------------------------------------------------------------------------------------------------------------------------------------------------------------------------------------------------------------------------------------------------------------------------------------------------------------------------------------------------------------------------------------------|
| 511                                                                   | * | Manitou M26-4 Forklift, diesel. Year of man. 1999. Hours: 5936                                                                                                                                                                                                                                                                                                                                                                                                               |
| 512                                                                   | * | Spare pallet fork to fit Manitou                                                                                                                                                                                                                                                                                                                                                                                                                                             |
| 513                                                                   | * | JCB 926 RTFL Forklift, diesel, 5.5 meter lift. Reg No. FN53 CNR. Year of man.: 2003 Hours: 3944                                                                                                                                                                                                                                                                                                                                                                              |
| 514                                                                   | * | Toyota Hilux Pickup - 2.4 diesel. Reg No. R64 FEV. Miles: 147,185.                                                                                                                                                                                                                                                                                                                                                                                                           |
| 515                                                                   |   | Ford Transit 90 T350 twin wheel Box Van. Reg No. EA53 NNO. Miles: 61,633.                                                                                                                                                                                                                                                                                                                                                                                                    |
| 516                                                                   | * | Wheel crusher - homemade with Nissan diesel engine                                                                                                                                                                                                                                                                                                                                                                                                                           |
| 517                                                                   | * | Thermobile AT306 waste oil burner                                                                                                                                                                                                                                                                                                                                                                                                                                            |
| 518-521                                                               | * | Open Lots (4 Lots)                                                                                                                                                                                                                                                                                                                                                                                                                                                           |
|                                                                       |   | <u>In Situ</u>                                                                                                                                                                                                                                                                                                                                                                                                                                                               |
| 522                                                                   |   | Chief EZ Liner II precision body squaring & alignment jig                                                                                                                                                                                                                                                                                                                                                                                                                    |
|                                                                       |   |                                                                                                                                                                                                                                                                                                                                                                                                                                                                              |
|                                                                       |   | By Permission                                                                                                                                                                                                                                                                                                                                                                                                                                                                |
| 523                                                                   |   | By Permission  Iveco Ford 7½ ton curtain sided Lorry with beaver tail, electric winch & ramps. Reg No. Y315 YKN. Mot May 2017. 1st Reg. 2001                                                                                                                                                                                                                                                                                                                                 |
| 523<br>524                                                            |   | Iveco Ford 7½ ton curtain sided Lorry with beaver tail, electric winch & ramps. Reg No. Y315 YKN. Mot May 2017.                                                                                                                                                                                                                                                                                                                                                              |
|                                                                       |   | Iveco Ford 7½ ton curtain sided Lorry with beaver tail, electric winch & ramps. Reg No. Y315 YKN. Mot May 2017. 1st Reg. 2001                                                                                                                                                                                                                                                                                                                                                |
| 524                                                                   |   | lveco Ford 7½ ton curtain sided Lorry with beaver tail, electric winch & ramps. Reg No. Y315 YKN. Mot May 2017. 1st Reg. 2001  Thwaites 3-wheel Dumper Truck. Year of Man. 1954  GF Light Dumper Type A with Villiers petrol mark 40 engine.                                                                                                                                                                                                                                 |
| 524<br>525                                                            | * | Iveco Ford 7½ ton curtain sided Lorry with beaver tail, electric winch & ramps. Reg No. Y315 YKN. Mot May 2017. 1st Reg. 2001  Thwaites 3-wheel Dumper Truck. Year of Man. 1954  GF Light Dumper Type A with Villiers petrol mark 40 engine. Year of man. 1930                                                                                                                                                                                                               |
| <ul><li>524</li><li>525</li><li>526</li></ul>                         | * | Iveco Ford 7½ ton curtain sided Lorry with beaver tail, electric winch & ramps. Reg No. Y315 YKN. Mot May 2017. 1st Reg. 2001  Thwaites 3-wheel Dumper Truck. Year of Man. 1954  GF Light Dumper Type A with Villiers petrol mark 40 engine. Year of man. 1930  Petter 2 cylinder engine, water cooled with radiator                                                                                                                                                         |
| <ul><li>524</li><li>525</li><li>526</li><li>527</li></ul>             |   | Iveco Ford 7½ ton curtain sided Lorry with beaver tail, electric winch & ramps. Reg No. Y315 YKN. Mot May 2017. 1st Reg. 2001  Thwaites 3-wheel Dumper Truck. Year of Man. 1954  GF Light Dumper Type A with Villiers petrol mark 40 engine. Year of man. 1930  Petter 2 cylinder engine, water cooled with radiator 1300Ltr bunded Oil Tank                                                                                                                                 |
| <ul><li>524</li><li>525</li><li>526</li><li>527</li><li>528</li></ul> | * | Iveco Ford 7½ ton curtain sided Lorry with beaver tail, electric winch & ramps. Reg No. Y315 YKN. Mot May 2017. 1st Reg. 2001  Thwaites 3-wheel Dumper Truck. Year of Man. 1954  GF Light Dumper Type A with Villiers petrol mark 40 engine. Year of man. 1930  Petter 2 cylinder engine, water cooled with radiator 1300Ltr bunded Oil Tank  K'archer Steam Cleaner - spares or repair                                                                                      |
| 524<br>525<br>526<br>527<br>528<br>529                                | * | Iveco Ford 7½ ton curtain sided Lorry with beaver tail, electric winch & ramps. Reg No. Y315 YKN. Mot May 2017. 1st Reg. 2001  Thwaites 3-wheel Dumper Truck. Year of Man. 1954  GF Light Dumper Type A with Villiers petrol mark 40 engine. Year of man. 1930  Petter 2 cylinder engine, water cooled with radiator 1300Ltr bunded Oil Tank  K'archer Steam Cleaner - spares or repair  Howard 8ft Rotabrush Sweeper                                                        |
| 524<br>525<br>526<br>527<br>528<br>529<br>530                         | * | Iveco Ford 7½ ton curtain sided Lorry with beaver tail, electric winch & ramps. Reg No. Y315 YKN. Mot May 2017. 1st Reg. 2001  Thwaites 3-wheel Dumper Truck. Year of Man. 1954  GF Light Dumper Type A with Villiers petrol mark 40 engine. Year of man. 1930  Petter 2 cylinder engine, water cooled with radiator 1300Ltr bunded Oil Tank  K'archer Steam Cleaner - spares or repair  Howard 8ft Rotabrush Sweeper  Howard 6ft Topper                                     |
| 524<br>525<br>526<br>527<br>528<br>529<br>530<br>531                  | * | Iveco Ford 7½ ton curtain sided Lorry with beaver tail, electric winch & ramps. Reg No. Y315 YKN. Mot May 2017. 1st Reg. 2001  Thwaites 3-wheel Dumper Truck. Year of Man. 1954  GF Light Dumper Type A with Villiers petrol mark 40 engine. Year of man. 1930  Petter 2 cylinder engine, water cooled with radiator 1300Ltr bunded Oil Tank  K'archer Steam Cleaner - spares or repair  Howard 8ft Rotabrush Sweeper  Howard 6ft Topper  Rotovator - 4ft - spares or repair |