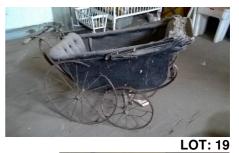

#### **Miscellaneous**

| 1     | * | The Hainford Hall Dovecot                                                            |
|-------|---|--------------------------------------------------------------------------------------|
| 2-3   | * | Vintage Trunk (2 Lots)                                                               |
| 4     | * | Wooden trunk                                                                         |
| 5-6   | * | Vintage Tin baths (2 Lots)                                                           |
| 7-8   | * | Leather Saddles (2 Lots)                                                             |
| 9     | * | Childs desk                                                                          |
| 10    | * | Vintage writing desk                                                                 |
| 11    | * | Pine table                                                                           |
| 12    | * | Dark wood Sideboard                                                                  |
| 13    | * | Wooden chairs x 4 - A/F                                                              |
| 14    | * | Vintage commode chair                                                                |
| 15    | * | 2 x Vintage vacuums made by Hoover                                                   |
| 16    | * | Vintage Television (White Ibbotson) in Wooden case - 30 inch - first remote style TV |
| 17    | * | Vintage Paraffin Oven/Cooker A/F                                                     |
| 18    | * | Open Lot                                                                             |
| 19    | * | Vintage Pram A/F                                                                     |
| 20    | * | Childs Rocking Horse A/F                                                             |
| 21    | * | Double sided Station Clock made by Gents of Leicester                                |
| 22    | * | Fruit machine - 777 - Sunset Boulevard                                               |
| 23    | * | V-Fit AMRI Rowing Machine                                                            |
| 24    | * | Large Anvil                                                                          |
| 25    | * | Qty of Twin flashing lights                                                          |
| 26    | * | Qty of Flashing lights                                                               |
| 27    | * | Qty of lay flat hose                                                                 |
| 28-32 | * | Qty of fire extinguishers (5 Lots)                                                   |
| 33    | * | Qty of gardening hand tools                                                          |
| 34    | * | Qty of various filters                                                               |
| 35    | * | Qty of grinding discs                                                                |
|       |   |                                                                                      |