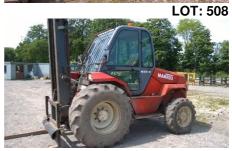

|
| 236     | * | Heavy duty Press                                            |
| 237     | * | FJ Edwards sheet metal folder                               |
| 238-239 | * | FJ Edwards Guillotine (2 Lots)                              |
| 240     | * | Vehicle Trolley - remote controlled                         |
| 241     | * | Rotary Two Post (4 point) Vehicle Lift 4000kg lift capacity |
| 242-246 | * | Open Lots (5 Lots)                                          |
| 247-261 | * | Qty of steel racking/shelving (15 Lots)                     |
| 262     | * | Qty of wooden racking                                       |
| 263-264 | * | Steel pigeon hole parts storage & contents ( 2 Lots)        |





LOT: 9







LOT: 22





LOT: 505



LOT: 241 LOT: 506





















LOT: 522 LOT: 522





LOT: 524 LOT: 525

## Arnolds Keys



WE LET... **YOU RELAX** 

### 01603 216812

arnoldskeys.com lettings@arnoldskeys.com













# Providing Rural Surveying, Land Agency & Auctioneering Services since 1860

In November 2014, longstanding agricultural property specialists Irelands Chartered Surveyors & Auctioneers became part of Arnolds Keys. Irelands has roots as far back as 1860 and has a long and respected tradition of providing Auction and Rural Professional Services, and has retained its traditional roots, whilst embracing the continual changes that impact upon the rural sector.

That established pedigree, our detailed knowledge of farming and estate matters, and the wealth of experience within the wider Arnolds Keys group, makes us the perfe