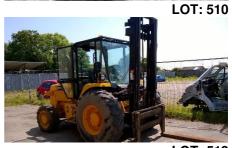

|
| 236     | * | Heavy duty Press                                            |
| 237     | * | FJ Edwards sheet metal folder                               |
| 238-239 | * | FJ Edwards Guillotine (2 Lots)                              |
| 240     | * | Vehicle Trolley - remote controlled                         |
| 241     | * | Rotary Two Post (4 point) Vehicle Lift 4000kg lift capacity |
| 242-246 | * | Open Lots (5 Lots)                                          |
| 247-261 | * | Qty of steel racking/shelving (15 Lots)                     |
| 262     | * | Qty of wooden racking                                       |
| 263-264 | * | Steel pigeon hole parts storage & contents ( 2 Lots)        |





LOT: 9







LOT: 22





LOT: 505



LOT: 241 LOT: 506





















LOT: 522 LOT: 522





LOT: 524 LOT: 525

## Arnolds Keys



WE LET... **YOU RELAX** 

### 01603 216812

arnoldskeys.com lettings@arnoldskeys.com













# Providing Rural Surveying, Land Agency & Auctioneering Services since 1860

In November 2014, longstanding agricultural property specialists Irelands Chartered Surveyors & Auctioneers became part of Arnolds Keys. Irelands has roots as far back as 1860 and has a long and respected tradition of providing Auction and Rural Professional Services, and has retained its traditional roots, whilst embracing the continual changes that impact upon the rural sector.

That established pedigree, our detailed knowledge of farming and estate matters, and the wealth of experience within the wider Arnolds Keys group, makes us the perfect c