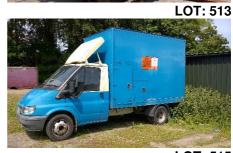

|
| 236     | * | Heavy duty Press                                            |
| 237     | * | FJ Edwards sheet metal folder                               |
| 238-239 | * | FJ Edwards Guillotine (2 Lots)                              |
| 240     | * | Vehicle Trolley - remote controlled                         |
| 241     | * | Rotary Two Post (4 point) Vehicle Lift 4000kg lift capacity |
| 242-246 | * | Open Lots (5 Lots)                                          |
| 247-261 | * | Qty of steel racking/shelving (15 Lots)                     |
| 262     | * | Qty of wooden racking                                       |
| 263-264 | * | Steel pigeon hole parts storage & contents ( 2 Lots)        |





LOT: 9







LOT: 22





LOT: 505



LOT: 241 LOT: 506





















LOT: 522 LOT: 522





LOT: 524 LOT: 525

## Arnolds Keys



WE LET... **YOU RELAX** 

### 01603 216812

arnoldskeys.com lettings@arnoldskeys.com













# Providing Rural Surveying, Land Agency & Auctioneering Services since 1860

In November 2014, longstanding agricultural property specialists Irelands Chartered Surveyors & Auctioneers became part of Arnolds Keys. Irelands has roots as far back as 1860 and has a long and respected tradition of providing Auction and Rural Professional Services, and has retained its traditional roots, whilst embracing the continual changes that impact upon the rural sector.

That established pedigree, our detailed knowledge of farming and estate matters, and the wealth of experience within the wider Arnolds Keys group, makes us the perfect choic