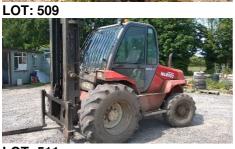

|
| 236     | * | Heavy duty Press                                            |
| 237     | * | FJ Edwards sheet metal folder                               |
| 238-239 | * | FJ Edwards Guillotine (2 Lots)                              |
| 240     | * | Vehicle Trolley - remote controlled                         |
| 241     | * | Rotary Two Post (4 point) Vehicle Lift 4000kg lift capacity |
| 242-246 | * | Open Lots (5 Lots)                                          |
| 247-261 | * | Qty of steel racking/shelving (15 Lots)                     |
| 262     | * | Qty of wooden racking                                       |
| 263-264 | * | Steel pigeon hole parts storage & contents ( 2 Lots)        |





LOT: 9







LOT: 22





LOT: 505



LOT: 241 LOT: 506





















LOT: 522 LOT: 522





LOT: 524 LOT: 525

## Arnolds Keys



WE LET... **YOU RELAX** 

### 01603 216812

arnoldskeys.com lettings@arnoldskeys.com













# Providing Rural Surveying, Land Agency & Auctioneering Services since 1860

In November 2014, longstanding agricultural property specialists Irelands Chartered Surveyors & Auctioneers became part of Arnolds Keys. Irelands has roots as far back as 1860 and has a long and respected tradition of providing Auction and Rural Professional Services, and has retained its traditional roots, whilst embracing the continual changes that impact upon the rural sector.

That established pedigree, our detailed knowledge of farming and estate matters, and the wealth of experience within the wider Arnolds Keys group, makes us the perfect