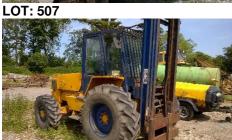

|
| 236     | * | Heavy duty Press                                            |
| 237     | * | FJ Edwards sheet metal folder                               |
| 238-239 | * | FJ Edwards Guillotine (2 Lots)                              |
| 240     | * | Vehicle Trolley - remote controlled                         |
| 241     | * | Rotary Two Post (4 point) Vehicle Lift 4000kg lift capacity |
| 242-246 | * | Open Lots (5 Lots)                                          |
| 247-261 | * | Qty of steel racking/shelving (15 Lots)                     |
| 262     | * | Qty of wooden racking                                       |
| 263-264 | * | Steel pigeon hole parts storage & contents ( 2 Lots)        |





LOT: 9







LOT: 22





LOT: 505



LOT: 241 LOT: 506





















LOT: 522 LOT: 522





LOT: 524 LOT: 525

## Arnolds Keys



WE LET... **YOU RELAX** 

### 01603 216812

arnoldskeys.com lettings@arnoldskeys.com













# Providing Rural Surveying, Land Agency & Auctioneering Services since 1860

In November 2014, longstanding agricultural property specialists Irelands Chartered Surveyors & Auctioneers became part of Arnolds Keys. Irelands has roots as far back as 1860 and has a long and respected tradition of providing Auction and Rural Professional Services, and has retained its traditional roots, whilst embracing the continual changes that impact upon the rural sector.

That established pedigree, our detailed knowledge of farming and estate matters, and the wealth of experience within the wider Arnolds Keys group, makes us the per