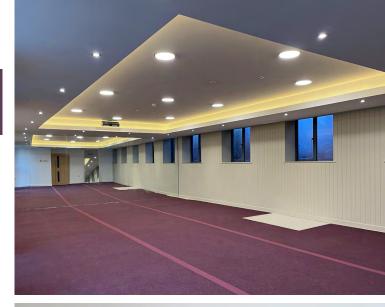

# About Pottergate Studio

- 163m2 (1,757ft2) floor space
- 80m² (861ft²) studio space
- Off-street secure parking
- WC and shower facilities
- Reception and waiting area
- Telephone entry system
- Secure pedestrian and vehicular access
- Modern alarm system
- Redecorated throughout
- All new LED lighting
- Separate kitchen
- Office space

Pottergate Studio offers a functional and serene space for conducting wellness, fitness and dance classes in the heart of Norwich.

The modern studio features ample natural light and energy efficient LED lighting,  $80\text{m}^2$  of carpeted studio space, and a floor to ceiling mirrored wall. Its versatile layout caters to a range of class sizes and styles, providing adaptability and convenience.

Featuring amenities such as changing rooms, showers, WC facilities, separate office space and a welcoming reception area, Pottergate Studio offers a tranquil and practical environment ideally suited for a variety of activities and classes.