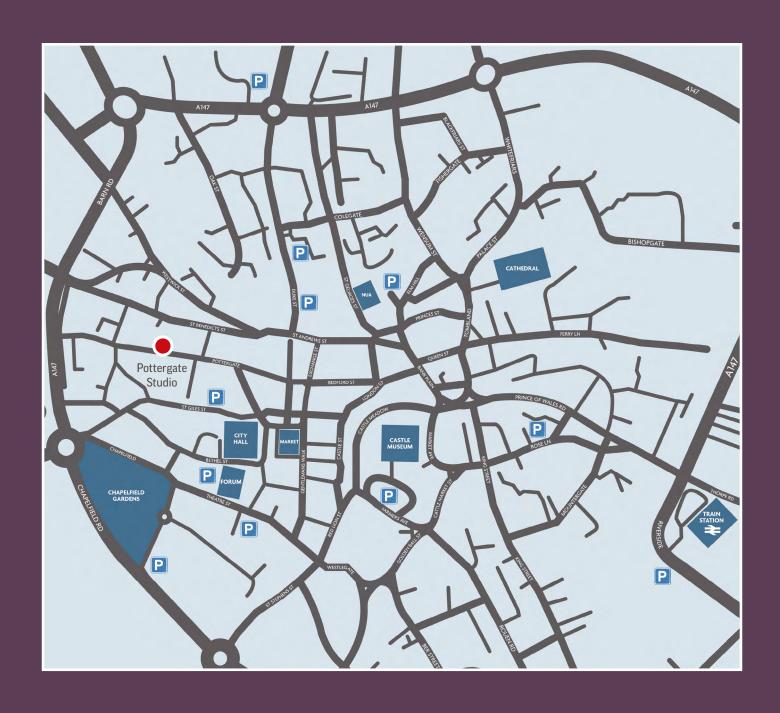

Pottergate Studio is a short walk from Norwich City Centre, and conveniences such as Norwich Market Place, Chancery Place Shopping Centre, The Forum and Chapelfield Gardens. It is also close to both St Giles Multi Storey Car Park and The Forum Norwich Car Park.

Pottergate runs west from Norwich city centre, connecting with the inner ring road. The property is located on the edge of The Lanes in a quiet part of the city centre, and is well served with all types of amenities, including shopping, restaurants and bars.