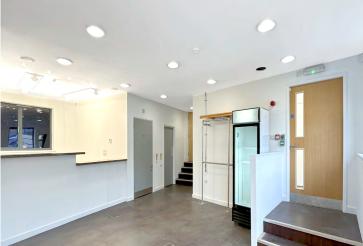

# About Pottergate Studio

- 163m2 (1,757ft2) floor space
- 80m² (861ft²) studio space
- Off-street secure parking
- WC and shower facilities
- Reception and waiting area
- Telephone entry system
- Secure pedestrian and vehicular access
- Modern alarm system
- Redecorated throughout
- All new LED lighting
- Separate kitchen
- Office space

Pottergate Studio offers a functional and serene space for conducting wellness, fitness and dance classes in the heart of Norwich.

The modern studio features ample natural light and energy efficient LED lighting,  $80\text{m}^2$  of carpeted studio space, and a floor to ceiling mirrored wall. Its versatile layout caters to a range of class sizes and styles, providing adaptability and convenience.

Featuring amenities such as changing rooms, showers, WC facilities, separate office space and a welcoming reception area, Pottergate Studio offers a tranquil and practical environment ideally suited for a variety of activities and classes.