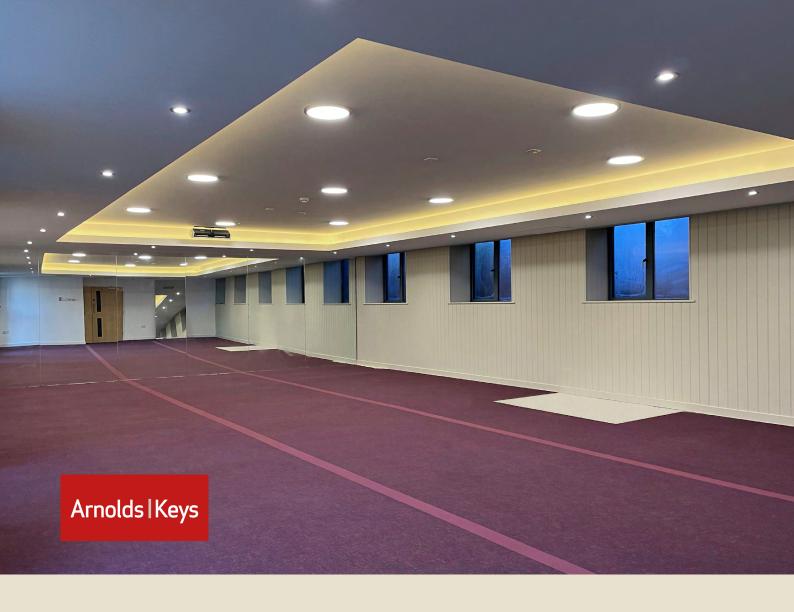

# About Pottergate Studio

- 163m2 (1,757ft2) floor space
- 80m² (861ft²) studio space
- Off-street secure parking
- WC and shower facilities
- Reception and waiting area
- Telephone entry system
- Secure pedestrian and vehicular access
- Modern alarm system
- Redecorated throughout
- All new LED lighting
- Separate kitchen
- Office space

Pottergate Studio offers a functional and serene space for conducting wellness, fitness and dance classes in the heart of Norwich.

The modern studio features ample natural light and energy efficient LED lighting,  $80\text{m}^2$  of carpeted studio space, and a floor to ceiling mirrored wall. Its versatile layout caters to a range of class sizes and styles, providing adaptability and convenience.

Featuring amenities such as changing rooms, showers, WC facilities, separate office space and a welcoming reception area, Pottergate Studio offers a tranquil and practical environment ideally suited for a variety of activities and classes.