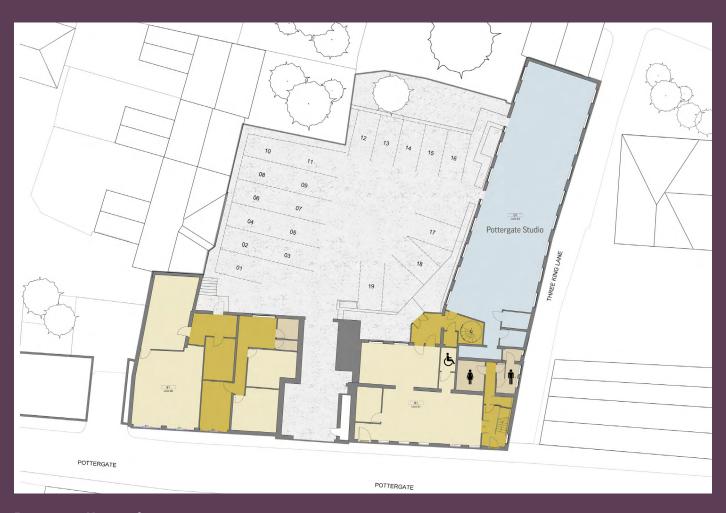

# About Pottergate Studio

- 163m2 (1,757ft2) floor space
- 80m² (861ft²) studio space
- Off-street secure parking
- WC and shower facilities
- Reception and waiting area
- Telephone entry system
- Secure pedestrian and vehicular access
- Modern alarm system
- Redecorated throughout
- All new LED lighting
- Separate kitchen
- Office space

#### Pottergate Studio plan