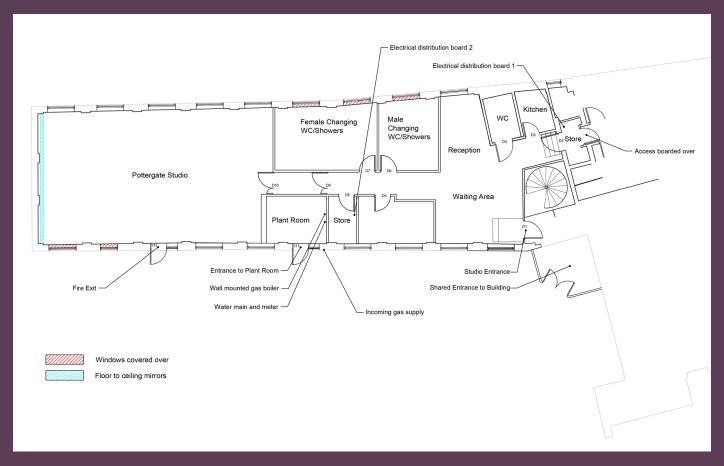

# About Pottergate Studio

- 163m2 (1,757ft2) floor space
- 80m² (861ft²) studio space
- Off-street secure parking
- WC and shower facilities
- Reception and waiting area
- Telephone entry system
- Secure pedestrian and vehicular access
- Modern alarm system
- Redecorated throughout
- All new LED lighting
- Separate kitchen
- Office space

Pottergate Studio offers a functional and serene space for conducting wellness, fitness and dance classes in the heart of Norwich.

The modern studio features ample natural light and energy efficient LED lighting,  $80\text{m}^2$  of carpeted studio space, and a floor to ceiling mirrored wall. Its versatile layout caters to a range of class sizes and styles, providing adaptability and convenience.

Featuring amenities such as changing rooms, showers, WC facilities, separate office space and a welcoming reception area, Pottergate Studio offers a tranquil and practical environment ideally suited for a variety of activities and classes.

#### Pottergate Studio plan