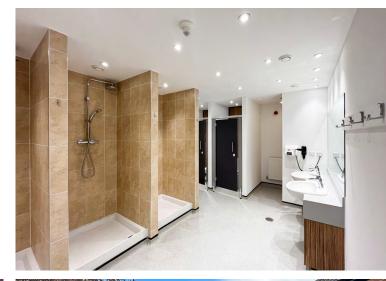

# About Pottergate Studio

- 163m2 (1,757ft2) floor space
- 80m² (861ft²) studio space
- Off-street secure parking
- WC and shower facilities
- Reception and waiting area
- Telephone entry system
- Secure pedestrian and vehicular access
- Modern alarm system
- Redecorated throughout
- All new LED lighting
- Separate kitchen
- Office space

Featuring amenities such as changing rooms, showers, WC facilities, separate office space and a welcoming reception area, Pottergate Studio offers a tranquil and practical environment ideally suited for a variety of activities and classes.