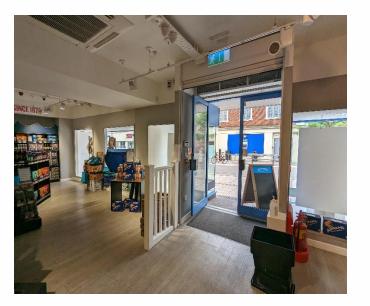

### **Description**

The property comprises a ground-floor fronted retail unit on Westlegate. Internally the property provides open plan space with a small room currently utilised for gin-making experiences. There is vinyl flooring in the retail space with spotlighting, and air-conditioning throughout. To the rear, a storeroom, an office and WC facilities.