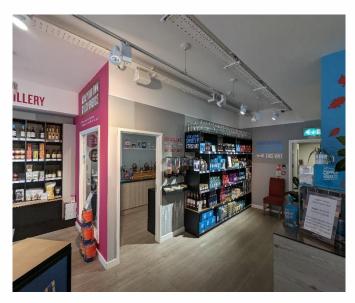

### **Description**

The property comprises a ground-floor fronted retail unit on Westlegate. Internally the property provides open plan space with a small room currently utilised for gin-making experiences. There is vinyl flooring in the retail space with spotlighting, and air-conditioning throughout. To the rear, a storeroom, an office and WC facilities.

The property can be accessed via both Westlegate to the front or to the rear via Surrey Street.