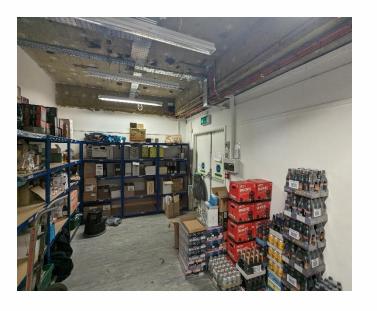

### **Description**

The property comprises a ground-floor fronted retail unit on Westlegate. Internally the property provides open plan space with a small room currently utilised for gin-making experiences. There is vinyl flooring in the retail space with spotlighting, and air-conditioning throughout. To the rear, a storeroom, an office and WC facilities.