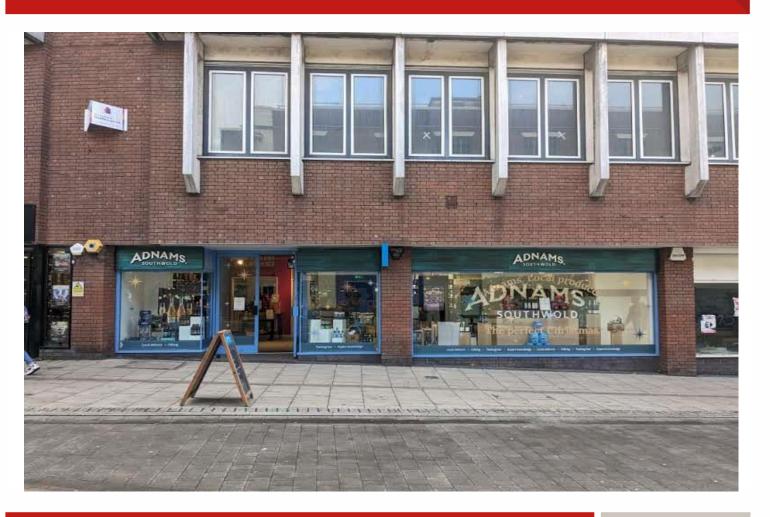

### **Description**

The property comprises a ground-floor fronted retail unit on Westlegate. Internally the property provides open plan space with a small room currently utilised for gin-making experiences. There is vinyl flooring in the retail space with spotlighting, and air-conditioning throughout. To the rear, a storeroom, an office and WC facilities.

The property can be accessed via both Westlegate to the front or to the rear via Surrey Street.