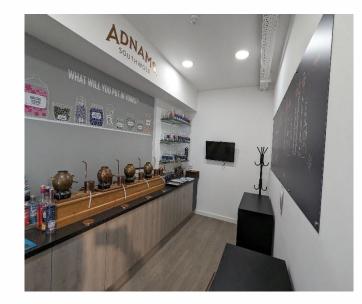

### **Description**

The property comprises a ground-floor fronted retail unit on Westlegate. Internally the property provides open plan space with a small room currently utilised for gin-making experiences. There is vinyl flooring in the retail space with spotlighting, and air-conditioning throughout. To the rear, a storeroom, an office and WC facilities.