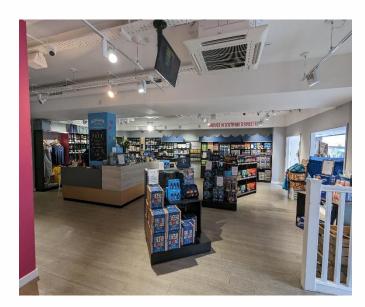

### **Description**

The property comprises a ground-floor fronted retail unit on Westlegate. Internally the property provides open plan space with a small room currently utilised for gin-making experiences. There is vinyl flooring in the retail space with spotlighting, and air-conditioning throughout. To the rear, a storeroom, an office and WC facilities.