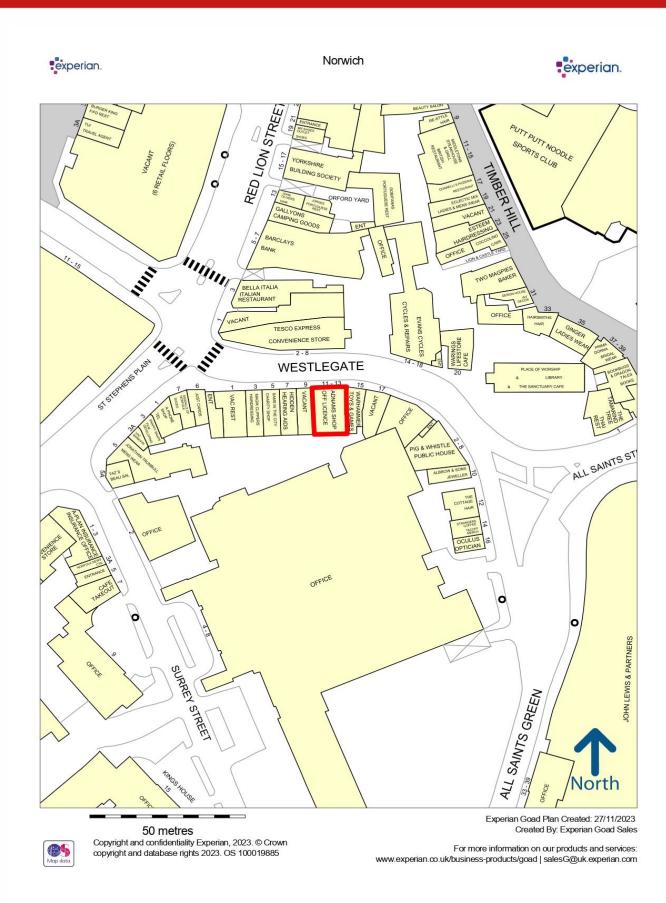

# **Double Fronted Retail Unit** 132.29 m² (1,424SqFt)

Retail

**Lease Assignment** 

**OPEN PLAN SALES AREA** 

PEDESTRIANISED LOCATION

SUITABLE FOR A VARIETY OF CLASS E USES

**CITY CENTRE LOCATION** 

11-13 Westlegate, Norwich, Norfolk NR1 3LT

Westlegate is in the heart of Norwich city centre and is the principle pedestrian link between John Lewis Department Store and its associated 650 space car park and the city centre retail with Marks & Spencer at the bottom of Westlegate.

## 11-13 Westlegate, Norwich, Norfolk NR1 3LT