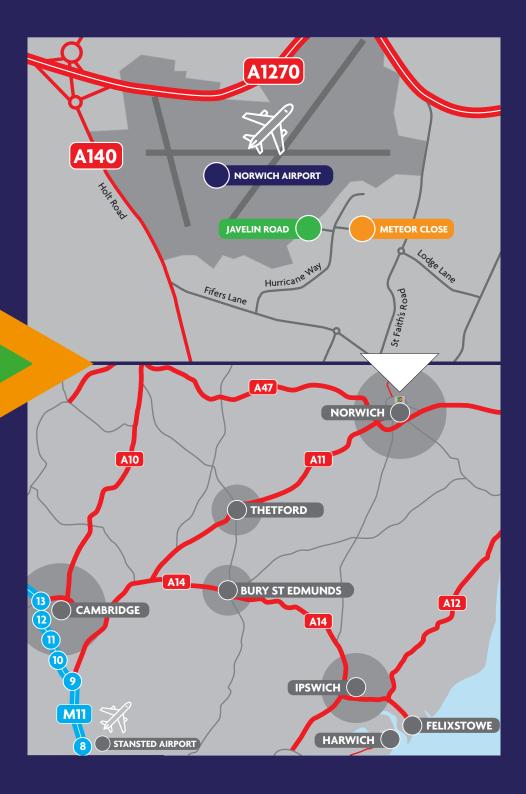

#### Location

The City of Norwich is the regional capital of East Anglia and Norfolk's administrative, commercial and cultural centre. Norwich is currently one of the UK's fastest-growing cities with a diverse and vibrant economy. It is home to an estimated 117,000 jobs and more than 8,000 companies with key sectors being business and financial services, advanced manufacturing and creative and digital industries.

#### **Communications**

By road, Norwich lies 118 miles to the north of London via the M11/A11, 45 miles to the north of Ipswich via the A140/A14, and 60 miles northeast of Cambridge via the A14/A11.

#### Distance and travel times

| A11       | 4.2 miles |
|-----------|-----------|
| A47       | 6.7 miles |
| M11       | 68 miles  |
| Ipswich   | 45 miles  |
| Cambridge | 60 miles  |

#### Rail:

Norwich Train Station is approximately 20 mins/5 miles from Javelin Road and Meteor Close:

| Ipswich                         | 40 mins      |
|---------------------------------|--------------|
| Cambridge                       | 1 hr 20 mins |
| London Liverpool Street Station | 1 hr 50 mins |

#### Air:

| Norwich Airport  | 1.5 | miles |
|------------------|-----|-------|
| Stansted Airport | 86  | miles |