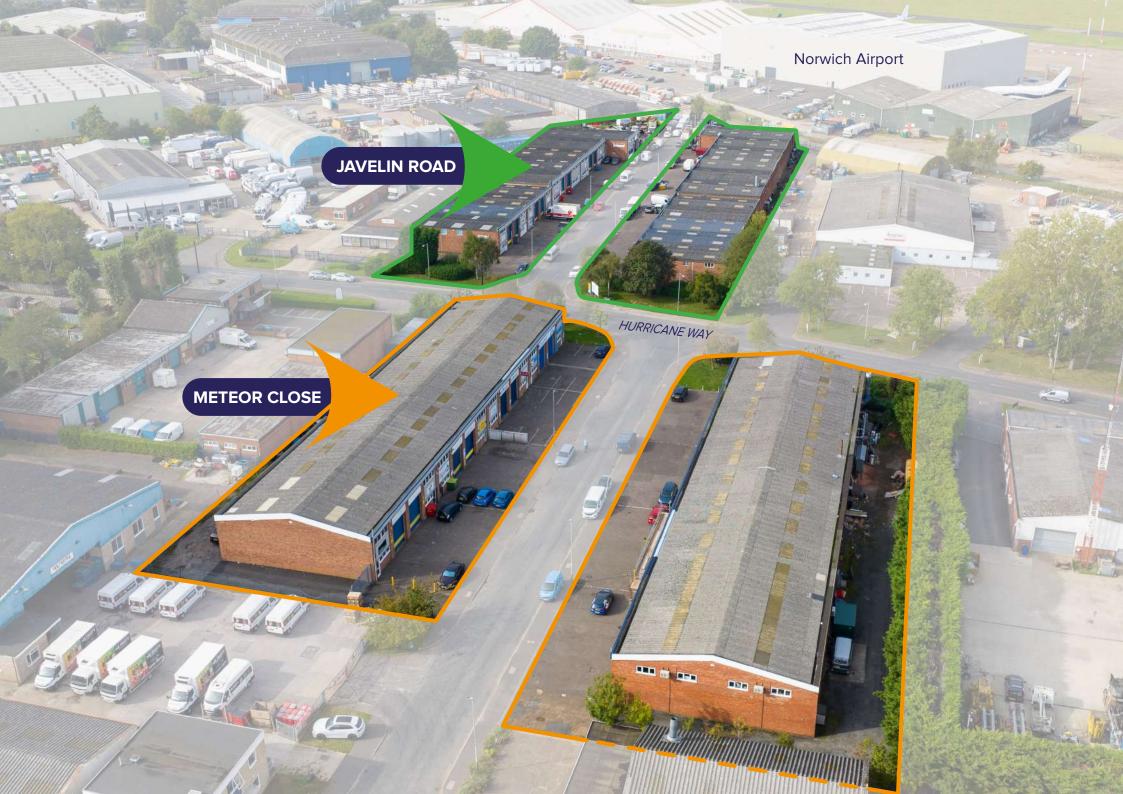

2 Long Leasehold Light Industrial Estates on Norwich Airport Industrial Estate

A reversionary, active-management investment opportunity

### JAVELIN ROAD OCCUPATIONAL TENANCIES - UNITS 1-22

| Tenant                               | Unit No | Area<br>(sq.ft) | Passing Rent<br>(£ p.a) | Passing Rent<br>per sq.ft (£) | ERV (£ p.a) | ERV per<br>sq.ft (£) | Next<br>Break | Next<br>Review | Expiry     | EPC    | Comments                                                                                                                                                   |
|--------------------------------------|---------|-----------------|-------------------------|-------------------------------|-------------|----------------------|---------------|----------------|------------|--------|------------------------------------------------------------------------------------------------------------------------------------------------------------|
| Isle of Man Containers Line (Uk) Ltd | Unit 1  | 1,701           | 10,206                  | 6.00                          | 12,332      | 7.25                 | N/A           | N/A            | 10/04/2026 | E(123) |                                                                                                                                                            |
| Secretary of State for Health        | Unit 7  | 1,724           | 12,492                  | 7.25                          | 12,492      | 7.25                 | 27.09.2026    | 27.09.2026     | 26.09.2029 | D(82)  | New Lease - 12 month half rent period at lease commencement                                                                                                |
| Secretary of State for Health        | Unit 8  | 2,512           | 12,651                  | *5.04                         | 12,651      | 5.04                 | 27.09.2026    | 27.09.2026     | 26.09.2029 | D(76)  | New Lease - 6 month half rent period at<br>lease commencement. *The net rent per<br>square foot is inclusive of the first floor mez-<br>zanine and offices |
| Reeves Property Services Limited     | Unit 9  | 2,665           | 16,560                  | 6.21                          | 19,322      | 7.25                 | N/A           | N/A            | 23/03/2028 | E(113) |                                                                                                                                                            |
| Lee Kinder                           | Unit 10 | 1,729           | 7,800                   | 4.51                          | 12,535      | 7.25                 | N/A           | N/A            | 11/10/2020 | E(122) | Holding Over                                                                                                                                               |
| DL Retail Ltd                        | Unit 11 | 2,270           | 10,300                  | 4.54                          | 16,458      | 7.25                 | 18/03/2025    | N/A            | 17/03/2027 | D(76)  |                                                                                                                                                            |
| Jason Ivan Davey t/a Daveys          | Unit 12 | 2,311           | 9,800                   | 4.24                          | 16,755      | 7.25                 | N/A           | N/A            | 02/05/2018 | D(95)  | Holding Over                                                                                                                                               |
| EFJ Holdings Ltd                     | Unit 20 | 2,305           | 10,400                  | 4.51                          | 16,711      | 7.25                 | N/A           | N/A            | 30/05/2024 | C(73)  |                                                                                                                                                            |
|                                      |         | 17,217 sq.ft    | £90,209                 | Reversionary                  | £119, 256   |                      |               |                |            |        |                                                                                                                                                            |

## **METEOR CLOSE - OCCUPATIONAL TENANCIES**

| Tenant                       | Unit No | Area<br>(sq.ft) | Passing Rent (£ p.a.) | Passing Rent<br>per sq.ft (£) | ERV (£ p.a.) | ERV per<br>sq.ft (£) | Next<br>Break | Next<br>Review | Expiry     | EPC    | Comments                         |
|------------------------------|---------|-----------------|-----------------------|-------------------------------|--------------|----------------------|---------------|----------------|------------|--------|----------------------------------|
| Catton Home Improvements Ltd | Unit 1  | 1,767           | 8,031                 | 4.54                          | 12,811       | 7.25                 | N/A           | N/A            | 08/03/2027 | E(101) | Unit 1,3,5 and 7 under one lease |
| Catton Home Improvements Ltd | Unit 3  | 1,736           | 7,890                 | 4.54                          | 12,586       | 7.25                 | N/A           | N/A            | 08/03/2027 | E(101) |                                  |
| Catton Home Improvements Ltd | Unit 5  | 1,734           | 7,881                 | 4.54                          | 12,571       | 7.25                 | N/A           | N/A            | 08/03/2027 | E(101) |                                  |
| Catton Home Improvements Ltd | Unit 7  | 2,024           | 9,199                 | 4.54                          | 14,674       | 7.25                 | N/A           | N/A            | 08/03/2027 | D(76)  |                                  |
| Hertz (UK) Ltd               | Unit 10 | 1,744           | 9,156                 | 5.25                          | 12,644       | 7.25                 | N/A           | N/A            | 14/02/2025 | D(78)  |                                  |
| Vinosangre Ltd               | Unit 11 | 1,841           | 8,750                 | 4.75                          | 13,347       | 7.25                 | N/A           | N/A            | 08/03/2025 | D(77)  |                                  |
| Payday Vintage Limited       | Unit 14 | 1,741           | 11,000                | 6.32                          | 12,622       | 7.25                 | 07/10/2025    | N/A            | 06/10/2028 | E(124) |                                  |
|                              |         | 12,587 sq.ft    | £61,906               | Reversionary                  | £91,255      |                      |               |                |            |        |                                  |

## JAVELIN ROAD - LONG LEASEHOLD TENANCIES

| Unit No | Area<br>(sq.ft)                                                                    | Passing Rent (£ p.a.)                                                                                                                                | Passing Rent<br>per sq.ft (£)                                                                                                                                                                                                    | Summary of rent and rent review provisions                                                                                                                         | Next<br>Review                                                                                                                                                                                                                                                                                                                                                                                                                                                                                                                                                                                                                                                                                                                                                                                                                                                                                                                                                                                                                                                                                                                                                                                                                                                                                                                                                                                                                                                                                                                                                                                                                                                                                                                                                                                   | Expiry                                                                                                                                                                                                                                                                                                                                                                                                                                                                                                                                                                                                                                                                                                                                                                                                                                                                                                                                                                                                                                                                                                                                                                                                                                                                                                                                                                                                                                                                                                                                                                                                                                                        |
|---------|------------------------------------------------------------------------------------|------------------------------------------------------------------------------------------------------------------------------------------------------|----------------------------------------------------------------------------------------------------------------------------------------------------------------------------------------------------------------------------------|--------------------------------------------------------------------------------------------------------------------------------------------------------------------|--------------------------------------------------------------------------------------------------------------------------------------------------------------------------------------------------------------------------------------------------------------------------------------------------------------------------------------------------------------------------------------------------------------------------------------------------------------------------------------------------------------------------------------------------------------------------------------------------------------------------------------------------------------------------------------------------------------------------------------------------------------------------------------------------------------------------------------------------------------------------------------------------------------------------------------------------------------------------------------------------------------------------------------------------------------------------------------------------------------------------------------------------------------------------------------------------------------------------------------------------------------------------------------------------------------------------------------------------------------------------------------------------------------------------------------------------------------------------------------------------------------------------------------------------------------------------------------------------------------------------------------------------------------------------------------------------------------------------------------------------------------------------------------------------|---------------------------------------------------------------------------------------------------------------------------------------------------------------------------------------------------------------------------------------------------------------------------------------------------------------------------------------------------------------------------------------------------------------------------------------------------------------------------------------------------------------------------------------------------------------------------------------------------------------------------------------------------------------------------------------------------------------------------------------------------------------------------------------------------------------------------------------------------------------------------------------------------------------------------------------------------------------------------------------------------------------------------------------------------------------------------------------------------------------------------------------------------------------------------------------------------------------------------------------------------------------------------------------------------------------------------------------------------------------------------------------------------------------------------------------------------------------------------------------------------------------------------------------------------------------------------------------------------------------------------------------------------------------|
| Jnit 2  | 1,731                                                                              | 510                                                                                                                                                  | 0.29                                                                                                                                                                                                                             | Initial rent £510 + VAT. Fixed proportion of 6.25% of the rent payable under the head lease. Review dates consistent with head lease.                              | 2033                                                                                                                                                                                                                                                                                                                                                                                                                                                                                                                                                                                                                                                                                                                                                                                                                                                                                                                                                                                                                                                                                                                                                                                                                                                                                                                                                                                                                                                                                                                                                                                                                                                                                                                                                                                             | 27/12/2127                                                                                                                                                                                                                                                                                                                                                                                                                                                                                                                                                                                                                                                                                                                                                                                                                                                                                                                                                                                                                                                                                                                                                                                                                                                                                                                                                                                                                                                                                                                                                                                                                                                    |
| Jnit 3  | 1,725                                                                              | 1                                                                                                                                                    | 0.00                                                                                                                                                                                                                             | Rent fixed at £1 pa                                                                                                                                                | No<br>Review                                                                                                                                                                                                                                                                                                                                                                                                                                                                                                                                                                                                                                                                                                                                                                                                                                                                                                                                                                                                                                                                                                                                                                                                                                                                                                                                                                                                                                                                                                                                                                                                                                                                                                                                                                                     | 31/12/2127                                                                                                                                                                                                                                                                                                                                                                                                                                                                                                                                                                                                                                                                                                                                                                                                                                                                                                                                                                                                                                                                                                                                                                                                                                                                                                                                                                                                                                                                                                                                                                                                                                                    |
| Jnit 4  | 1,756                                                                              | 550                                                                                                                                                  | 0.31                                                                                                                                                                                                                             | Initial rent £550 + VAT. Review dates and terms consistent with head lease.                                                                                        | 2033                                                                                                                                                                                                                                                                                                                                                                                                                                                                                                                                                                                                                                                                                                                                                                                                                                                                                                                                                                                                                                                                                                                                                                                                                                                                                                                                                                                                                                                                                                                                                                                                                                                                                                                                                                                             | 21/12/2127                                                                                                                                                                                                                                                                                                                                                                                                                                                                                                                                                                                                                                                                                                                                                                                                                                                                                                                                                                                                                                                                                                                                                                                                                                                                                                                                                                                                                                                                                                                                                                                                                                                    |
| Jnit 5  | 1,725                                                                              | 506                                                                                                                                                  | 0.29                                                                                                                                                                                                                             | Initial rent £506 + VAT. Revised rent to be 3.82% or other fair and reasonable proportion of the revised head lease rent. Review dates consistent with head lease. | 2033                                                                                                                                                                                                                                                                                                                                                                                                                                                                                                                                                                                                                                                                                                                                                                                                                                                                                                                                                                                                                                                                                                                                                                                                                                                                                                                                                                                                                                                                                                                                                                                                                                                                                                                                                                                             | 29/09/2127                                                                                                                                                                                                                                                                                                                                                                                                                                                                                                                                                                                                                                                                                                                                                                                                                                                                                                                                                                                                                                                                                                                                                                                                                                                                                                                                                                                                                                                                                                                                                                                                                                                    |
| Jnit 6  | 1,733                                                                              | 488                                                                                                                                                  | 0.28                                                                                                                                                                                                                             | Initial rent £488.20 + VAT. Revised rent to be fair and reasonable proportion of the revised head lease rent. Review dates consistent with head lease.             | 2033                                                                                                                                                                                                                                                                                                                                                                                                                                                                                                                                                                                                                                                                                                                                                                                                                                                                                                                                                                                                                                                                                                                                                                                                                                                                                                                                                                                                                                                                                                                                                                                                                                                                                                                                                                                             | 21/12/2127                                                                                                                                                                                                                                                                                                                                                                                                                                                                                                                                                                                                                                                                                                                                                                                                                                                                                                                                                                                                                                                                                                                                                                                                                                                                                                                                                                                                                                                                                                                                                                                                                                                    |
| Jnit 13 | 2,302                                                                              | 920                                                                                                                                                  | 0.40                                                                                                                                                                                                                             | Rent fixed at £920 + VAT with no review.                                                                                                                           | No<br>Review                                                                                                                                                                                                                                                                                                                                                                                                                                                                                                                                                                                                                                                                                                                                                                                                                                                                                                                                                                                                                                                                                                                                                                                                                                                                                                                                                                                                                                                                                                                                                                                                                                                                                                                                                                                     | 28/12/2127                                                                                                                                                                                                                                                                                                                                                                                                                                                                                                                                                                                                                                                                                                                                                                                                                                                                                                                                                                                                                                                                                                                                                                                                                                                                                                                                                                                                                                                                                                                                                                                                                                                    |
| Jnit 14 | 2,305                                                                              | 694                                                                                                                                                  | 0.30                                                                                                                                                                                                                             | Initial rent £693.95 + VAT. Fixed proportion of 5.43% of the rent payable under the head lease.  Review dates consistent with head lease.                          | 2033                                                                                                                                                                                                                                                                                                                                                                                                                                                                                                                                                                                                                                                                                                                                                                                                                                                                                                                                                                                                                                                                                                                                                                                                                                                                                                                                                                                                                                                                                                                                                                                                                                                                                                                                                                                             | 18/12/2127                                                                                                                                                                                                                                                                                                                                                                                                                                                                                                                                                                                                                                                                                                                                                                                                                                                                                                                                                                                                                                                                                                                                                                                                                                                                                                                                                                                                                                                                                                                                                                                                                                                    |
| Jnit 15 | 2,298                                                                              | 687                                                                                                                                                  | 0.30                                                                                                                                                                                                                             | Initial rent £684.77 + VAT. Review dates consistent with head lease.                                                                                               | 2033                                                                                                                                                                                                                                                                                                                                                                                                                                                                                                                                                                                                                                                                                                                                                                                                                                                                                                                                                                                                                                                                                                                                                                                                                                                                                                                                                                                                                                                                                                                                                                                                                                                                                                                                                                                             | 21/12/2127                                                                                                                                                                                                                                                                                                                                                                                                                                                                                                                                                                                                                                                                                                                                                                                                                                                                                                                                                                                                                                                                                                                                                                                                                                                                                                                                                                                                                                                                                                                                                                                                                                                    |
| Jnit 16 | 2,271                                                                              | 1                                                                                                                                                    | 0.00                                                                                                                                                                                                                             | Rent fixed at £1 + VAT if demanded. No review.                                                                                                                     | No<br>Review                                                                                                                                                                                                                                                                                                                                                                                                                                                                                                                                                                                                                                                                                                                                                                                                                                                                                                                                                                                                                                                                                                                                                                                                                                                                                                                                                                                                                                                                                                                                                                                                                                                                                                                                                                                     | 30/12/2127                                                                                                                                                                                                                                                                                                                                                                                                                                                                                                                                                                                                                                                                                                                                                                                                                                                                                                                                                                                                                                                                                                                                                                                                                                                                                                                                                                                                                                                                                                                                                                                                                                                    |
| Jnit 17 | 3,058                                                                              | 920                                                                                                                                                  | 0.30                                                                                                                                                                                                                             | Rent fixed at £920 + VAT with no review.                                                                                                                           | No<br>Review                                                                                                                                                                                                                                                                                                                                                                                                                                                                                                                                                                                                                                                                                                                                                                                                                                                                                                                                                                                                                                                                                                                                                                                                                                                                                                                                                                                                                                                                                                                                                                                                                                                                                                                                                                                     | 30/12/2127                                                                                                                                                                                                                                                                                                                                                                                                                                                                                                                                                                                                                                                                                                                                                                                                                                                                                                                                                                                                                                                                                                                                                                                                                                                                                                                                                                                                                                                                                                                                                                                                                                                    |
| Unit 18 | 2,301                                                                              | 920                                                                                                                                                  | 0.40                                                                                                                                                                                                                             | Initial Rent £920 + VAT. Fixed proportion of 11% of the rent payable under the head lease. Review dates consistent with head lease.                                | 2033                                                                                                                                                                                                                                                                                                                                                                                                                                                                                                                                                                                                                                                                                                                                                                                                                                                                                                                                                                                                                                                                                                                                                                                                                                                                                                                                                                                                                                                                                                                                                                                                                                                                                                                                                                                             | 18/12/2127                                                                                                                                                                                                                                                                                                                                                                                                                                                                                                                                                                                                                                                                                                                                                                                                                                                                                                                                                                                                                                                                                                                                                                                                                                                                                                                                                                                                                                                                                                                                                                                                                                                    |
| Unit 22 | 2,299                                                                              | 965                                                                                                                                                  | 0.42                                                                                                                                                                                                                             | Initial rent £965 + VAT. Fixed proportion of 7.55% of the rent payable under the head lease. Review dates consistent with head lease.                              | 2033                                                                                                                                                                                                                                                                                                                                                                                                                                                                                                                                                                                                                                                                                                                                                                                                                                                                                                                                                                                                                                                                                                                                                                                                                                                                                                                                                                                                                                                                                                                                                                                                                                                                                                                                                                                             | 28/12/2127                                                                                                                                                                                                                                                                                                                                                                                                                                                                                                                                                                                                                                                                                                                                                                                                                                                                                                                                                                                                                                                                                                                                                                                                                                                                                                                                                                                                                                                                                                                                                                                                                                                    |
|         | Unit 2 Unit 3 Unit 4 Unit 5 Unit 6 Unit 13 Unit 14 Unit 15 Unit 16 Unit 17 Unit 18 | Init 2 1,731 Init 3 1,725 Init 4 1,756 Init 5 1,725 Init 6 1,733 Init 13 2,302 Init 14 2,305 Init 15 2,298 Init 16 2,271 Init 17 3,058 Init 18 2,301 | Init No (sq.ft) (£ p.a.)  Init 2 1,731 510  Init 3 1,725 1  Init 4 1,756 550  Init 5 1,725 506  Init 6 1,733 488  Init 13 2,302 920  Init 14 2,305 694  Init 15 2,298 687  Init 16 2,271 1  Init 17 3,058 920  Init 18 2,301 920 | Sprint No                                                                                                                                                          | Init 2 1,731 510 0.29 Initial rent £510 + VAT. Fixed proportion of 6.25% of the rent payable under the head lease. Review dates consistent with head lease.  Init 3 1,725 1 0.00 Rent fixed at £1 pa  Init 4 1,756 550 0.31 Initial rent £550 + VAT. Review dates and terms consistent with head lease.  Init 5 1,725 506 0.29 Initial rent £506 + VAT. Review dates and terms consistent with head lease.  Init 6 1,733 488 0.28 Initial rent £488.20 + VAT. Revised rent to be fair and reasonable proportion of the revised head lease rent. Review dates consistent with head lease.  Init 13 2,302 920 0.40 Rent fixed at £920 + VAT with no review.  Init 14 2,305 694 0.30 Initial rent £693.95 + VAT. Fixed proportion of 5.43% of the rent payable under the head lease.  Init 15 2,298 687 0.30 Initial rent £684.77 + VAT. Review dates consistent with head lease.  Init 16 2,271 1 0.00 Rent fixed at £920 + VAT with no review.  Init 17 3,058 920 0.30 Rent fixed at £920 + VAT with no review.  Init 18 2,301 920 0.40 Rent fixed at £920 + VAT. Fixed proportion of 11% of the rent payable under the head lease. Review dates consistent with head lease.  Init 18 2,301 920 0.40 Rent fixed at £920 + VAT. Fixed proportion of 11% of the rent payable under the head lease. Review dates consistent with head lease.  Init 18 2,301 920 0.40 Initial Rent £920 + VAT. Fixed proportion of 11% of the rent payable under the head lease. Initial Rent £920 + VAT. Fixed proportion of 7.55% of the rent payable under the head lease.  Init 17 3,058 920 0.40 Initial Rent £920 + VAT. Fixed proportion of 11% of the rent payable under the head lease.  Init 18 2,301 920 0.40 Initial Rent £920 + VAT. Fixed proportion of 7.55% of the rent payable under the head lease. | Initial rent £510 + VAT. Fixed proportion of 6.25% of the rent payable under the head lease. Review dates consistent with head lease.  Initial 1,731 510 0.29 Initial rent £510 + VAT. Fixed proportion of 6.25% of the rent payable under the head lease. Review dates consistent with head lease.  Initial 1,756 550 0.31 Initial rent £550 + VAT. Review dates and terms consistent with head lease.  Initial rent £550 + VAT. Revised rent to be 3.82% or other fair and reasonable proportion of the revised head lease rent. Review dates consistent with head lease.  Initial rent £488.20 + VAT. Revised rent to be fair and reasonable proportion of the revised head lease rent. Review dates consistent with head lease.  Initial rent £488.20 + VAT. Revised rent to be fair and reasonable proportion of the revised head lease rent. Review dates consistent with head lease.  Initial 2,302 920 0.40 Rent fixed at £920 + VAT. Fixed proportion of 5.43% of the rent payable under the head lease.  Initial 2,305 694 0.30 Initial rent £684.77 + VAT. Review dates consistent with head lease.  Initial 2,271 1 0.00 Rent fixed at £1 + VAT if demanded. No review.  No Review dates consistent with nead lease.  Initial Rent £920 + VAT. Fixed proportion of 11% of the rent payable under the head lease. Review dates consistent with head lease.  Initial Rent £920 + VAT. Fixed proportion of 11% of the rent payable under the head lease.  Initial Rent £920 + VAT. Fixed proportion of 7.55% of the rent payable under the head lease.  Initial Rent £920 + VAT. Fixed proportion of 7.55% of the rent payable under the head lease. |

## **METEOR CLOSE - LONG LEASEHOLD TENANCIES**

| Tenant                                            | Unit No | Area<br>(sq.ft) | Passing Rent<br>(£ p.a.) | Passing Rent<br>per sq.ft (£) | Summary of rent and rent review provisions                                                                                           | Next<br>Review | Expiry     |
|---------------------------------------------------|---------|-----------------|--------------------------|-------------------------------|--------------------------------------------------------------------------------------------------------------------------------------|----------------|------------|
| David John Graham t/a Autotest                    | Unit 2  | 1,798           | 531                      | 0.30                          | Initial rent £531 + VAT. Fixed proportion of 6.25% of rent payable under the head lease.<br>Review dates consistent with head lease. | 2034           | 28/12/2127 |
| David John Graham t/a Autotest                    | Unit 4  | 1,798           | 531                      | 0.30                          | Initial rent £531 + VAT. Fixed proportion of 6.25% of rent payable under the head lease. Review dates consistent with head lease.    | 2034           | 28/12/2127 |
| Pearson Hydraulics Ltd                            | Unit 6  | 1,798           | 531                      | 0.30                          | Initial rent £531 + VAT. Fixed proportion of 6.25% of rent payable under the head lease. Review dates consistent with head lease.    | 2034           | 28/12/2127 |
| Pearson Hydraulics Ltd                            | Unit 8  | 1,798           | 571                      | 0.32                          | Initial rent £571 + VAT. Fixed proportion of 6.74% of rent payable under the head lease. Review dates consistent with head lease.    | 2034           | 27/12/2127 |
| Bradley Terrence Jordan                           | Unit 9  | 1,998           | 571                      | 0.29                          | Initial rent £571 + VAT. Fixed proportion of 6.25% of rent payable under the head lease. Review dates consistent with head lease.    | No<br>Review   | 07/09/2127 |
| MOT Shop (Norfolk) Ltd                            | Unit 12 | 1,798           | 571                      | 0.32                          | Rent fixed at £571 + VAT with no review.                                                                                             | 2034           | 28/12/2127 |
| G Sign Ltd                                        | Unit 13 | 1,777           | 779                      | 0.44                          | Initial rent £778.73 + VAT. Review dates and terms consistent with head lease.                                                       | 2034           | 31/12/2127 |
| G Sign Ltd                                        | Unit 15 | 1,777           | 779                      | 0.44                          | Initial rent £778.73 + VAT. Review dates and terms consistent with head lease.                                                       | 2034           | 31/12/2127 |
| Shaun Knowles trading as Knowles<br>Manufacturing | Unit 16 | 1,769           | 520                      | 0.29                          | Initial rent £520.33 + VAT. Review dates and terms consistent with head lease.                                                       | 2034           | 31/12/2127 |
|                                                   |         | 16,311 sq.ft    | £5,384                   |                               |                                                                                                                                      |                |            |