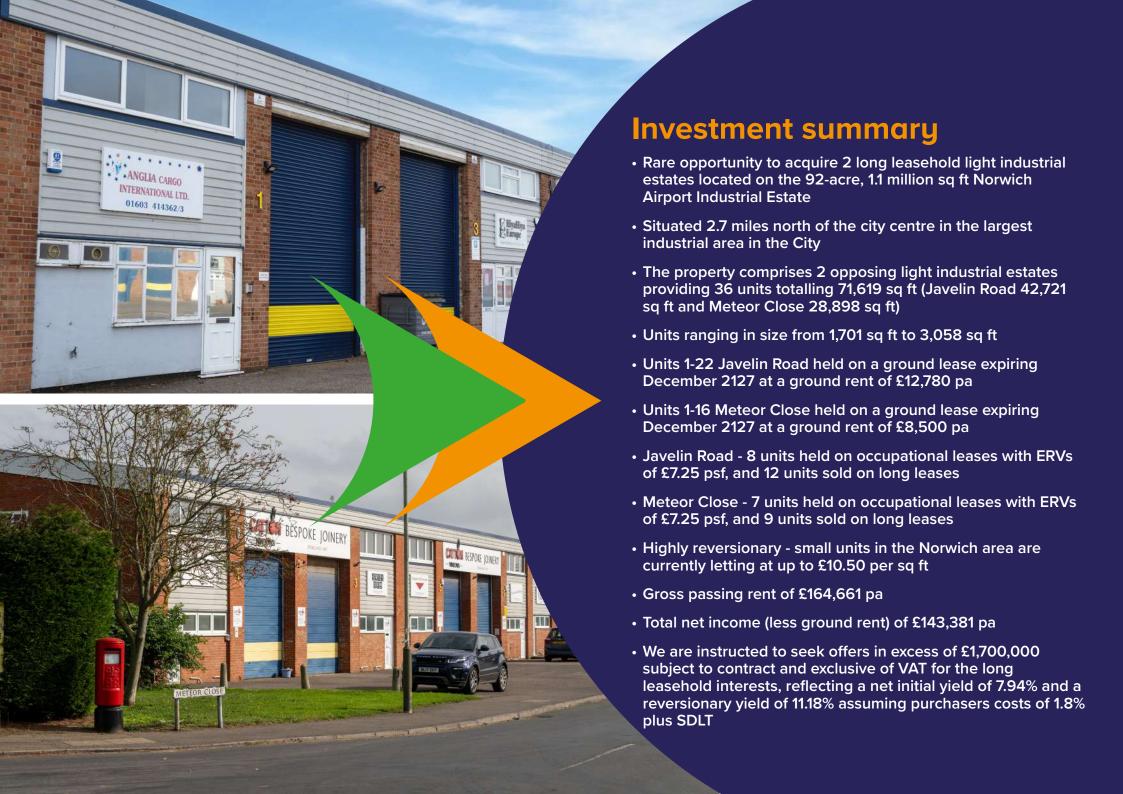

2 Long Leasehold Light Industrial Estates on Norwich Airport Industrial Estate

A reversionary, active-management investment opportunity

#### **Proposal**

We are instructed to seek offers in excess of £1,700,000 subject to contract and exclusive of VAT for the long leasehold interests, reflecting a net initial yield of 7.94% and a reversionary yield of 11.18% assuming purchasers costs of 1.8% plus SDLT.